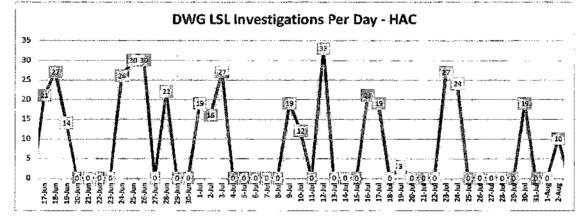

- Installed 6 new antennas for meters not reporting.
- Replaced 5 broken meters.
- Completed Line Locates for Permits
- Fixed multiple water leaks in meter boxes.
- New SCADA system installed
- Lead Service Line Project under way
  - Hardin and Associates has completed 419 investigations. 14 Galvanized lines have been found on the customers line.
  - City has completed 121 investigations. Found 9 galvanized line on the customers line.
  - o 120 lines left to be checked
- 15 Twin Springs water service line was leaking. Called out Gra-Tex to run a new service line.
- Installed new meter for New Build at 2900 Sunset Ln.