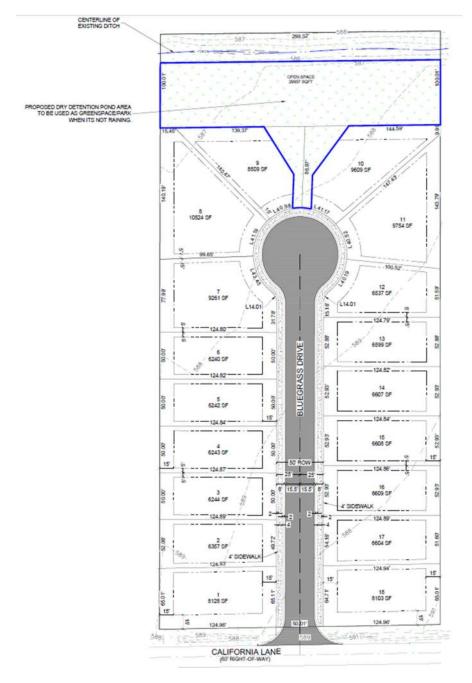

## **IDENTIFICATION OF PROJECT:**

**Broadacres Lane Improvements** 

## PROJECT UNDERSTANDING:

Scope Exhibit

The residents of the City of Dalworthington Gardens who live on Broadacres Lane are currently experiencing drainage issues and unfavorable road conditions. The City has asked Kimley-Horn to study the drainage patterns in the area and prepare construction drawings to improve drainage. The watershed draining to the project area will be evaluated but proposed drainage improvements are limited to the area accounted for in the Scope Exhibit shown above. If additional offsite improvements are identified at a later date their design can be added to this IPO as an Additional Service.

The City has also asked for construction plans that include the removal and replacement of the existing Broadacres Lane driving surface. Broadacres Lane will be removed and replaced from the intersection of Broadacres Lane and Harder Drive to the cul-de-sac at the end of the street. The new typical road section will be a 2-lane undivided asphalt pavement section and will match the existing road width (approximately 21' wide). No sidewalks are proposed.