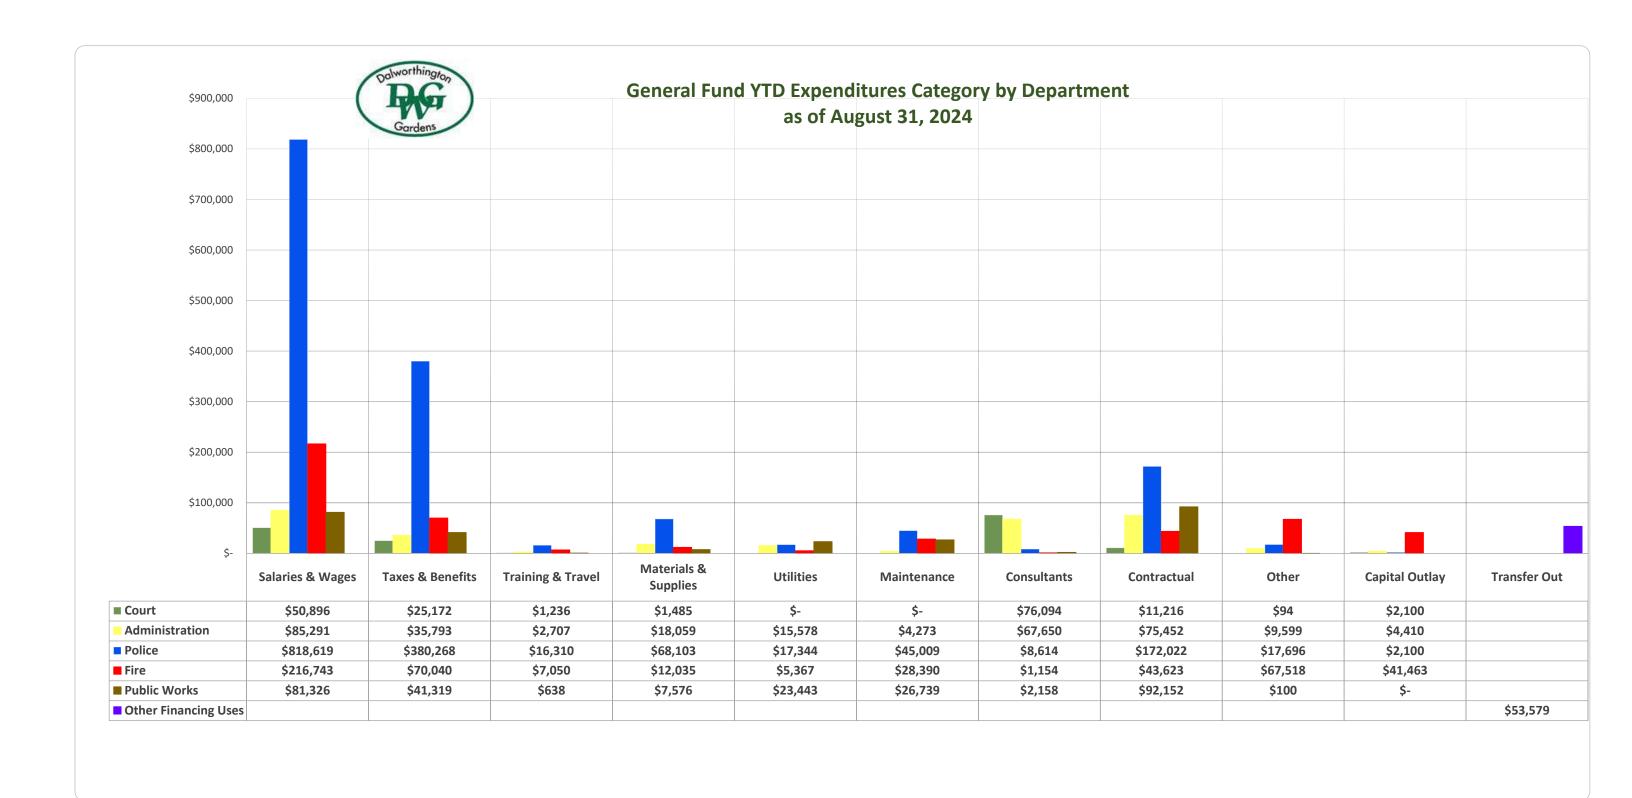

| -                 | (10,000)  |
| Transfer to DPS Complex       | 9,655         | -         | -                     | -         | -         | -                 | 9,655     |
| Transfer to Oil & Gas Reserve | (18,361)      | -         | -                     | -         | -         | -                 | (18,361)  |
| Transfer to Fire Truck Fund   | 56,394        |           |                       |           |           | -                 | 56,394    |
| TOTAL EXPENDITURES            | 37,688        | (21,685)  | (79,663)              | (476,896) | (144,987) | (21,358)          |           |
|                               | -5%           | <u> </u>  | 19/2024 <sub>1%</sub> | 67%       | 21%       | Page <sub>%</sub> | 100%      |



09/19/2024 Page 4 of 50



09/19/2024 Page 5 of 50



09/19/2024 Page 6 of 50

|                         |               |                                 |        |         |         |         |         |         |        |        |        |        |        |        |            |                   |                        | 91.67%      |                    |                                  |
|-------------------------|---------------|---------------------------------|--------|---------|---------|---------|---------|---------|--------|--------|--------|--------|--------|--------|------------|-------------------|------------------------|-------------|--------------------|----------------------------------|
| GENERAL FUND DETAILS    | GENERAL FUND  | DETAILS                         | ост    | NOV     | DEC     | JAN     | FEB     | MAR