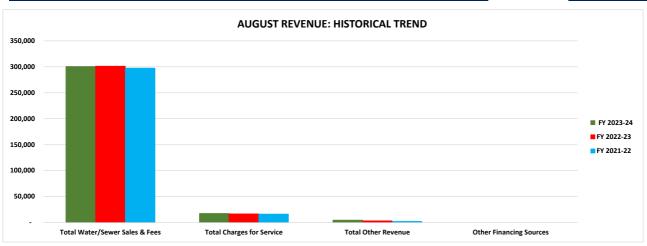

# **August 2024 Financial Summary**

<u>General Fund Reserve</u> YTD balance ended the month with 314 operating days, which is 344% of the minimum target.

| Budgeted Operating Expenses FY 23/24                  | \$<br>3,851,518 |
|-------------------------------------------------------|-----------------|
| Operating Budget Expenditures cost per day (365 days) | \$<br>10,552    |
| Fund Balance at 8/31/2024                             | \$<br>3,314,263 |
| # of operating days in Fund Balance                   | 314             |

This month had a decrease of 21 days from July's # of days, which was 335. This decrease is primarily due to funding of operations.

<u>Enterprise Working Capital</u> balance should be a minimum of 90 days to comply with the Financial Policy. This month had an increase of 1 day from July's # of days, which was 99.

| Budgeted Operating Expenses FY 23/24              | \$<br>2,316,772 |
|---------------------------------------------------|-----------------|
| Operating Budget Expenses cost per day (365 days) | \$<br>6,347     |
| Working Capital Balance at 8/31/24                | \$<br>631,979   |
| # of operating days in Fund Balance               | 100             |