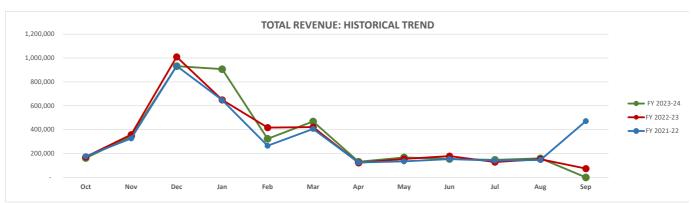

|
| Maintenance                 | 114,864         | 112,472         | (2,392)         | 97.9%  | 79,862          | 74,517          |
| Utilities                   | 71,065          | 68,334          | (2,731)         | 96.2%  | 63,424          | 59,645          |
| Materials & Supplies        | 184,664         | 122,793         | (61,872)        | 66.5%  | 98,321          | 98,623          |
| Training & Travel           | 112,593         | 32,429          | (80,164)        | 28.8%  | 31,560          | 20,666          |
| Taxes & Benefits            | 815,341         | 646,990         | (168,351)       | 79.4%  | 600,616         | 526,924         |
| Salary & Wages              | 1,846,296       | 1,496,474       | (349,822)       | 81.1%  | 1,447,570       | 1,294,879       |







## 110 - GENERAL FUND

| General Fund                   | CURRENT MONTH |            |             |             |            |            |  |  |
|--------------------------------|---------------|------------|-------------|-------------|------------|------------|--|--|
| BUDGET VS. ACTUAL REPORT (BAR) | BUDGET        | ACTUAL     | OVR/(UNDER) | % OF BUDGET | FY 2022-23 | FY 2021-22 |  |  |
| Month Ending August 31, 2024   | AUG           | AUG        | BUDGET      | AUG         | AUG        | AUG        |  |  |
| Property Taxes                 | 7,658         | 12,838     | 5,180       | 167.6%      | 24,698     | 1,433      |  |  |
| Sales & Use Taxes              | 52,825        | 43,086     | (9,740)     | 81.6%       | 52,822     | 54,041     |  |  |
| Franchise Taxes