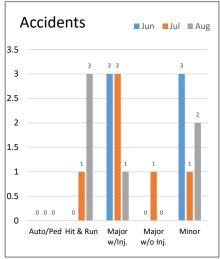

| Activity                                                 | Jun  | Jul  | Aug  | 2024<br>YTD |  |
|----------------------------------------------------------|------|------|------|-------------|--|
| DPS Activity                                             | 1826 | 1876 | 1857 | 14616       |  |
| Police CFS                                               | 689  | 559  | 600  | 5752        |  |
| EMS CFS                                                  | 15   | 15   | 21   | 138         |  |
| Fire CFS                                                 | 11   | 9    | 8    | 99          |  |
| Arrests                                                  | 19   | 15   | 18   | 176         |  |
| House Watches, Close<br>Patrols, & Community<br>Contacts | 696  | 900  | 719  | 4645        |  |
| Traffic Enforcement                                      | 396  | 378  | 491  | 3806        |  |