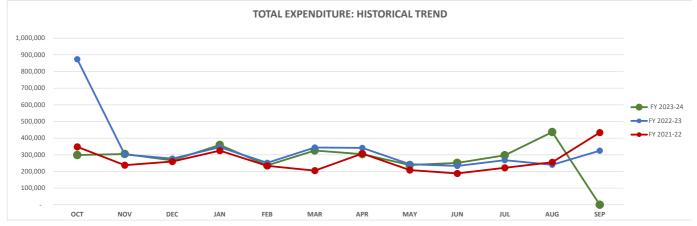

|
| Maintenance                 | 114,864         | 112,472         | (2,392)         | 97.9%  | 79,862          | 74,517          |
| Utilities                   | 71,065          | 68,334          | (2,731)         | 96.2%  | 63,424          | 59,645          |
| Materials & Supplies        | 184,664         | 122,793         | (61,872)        | 66.5%  | 98,321          | 98,623          |
| Training & Travel           | 112,593         | 32,429          | (80,164)        | 28.8%  | 31,560          | 20,666          |
| Taxes & Benefits            | 815,341         | 646,990         | (168,351)       | 79.4%  | 600,616         | 526,924         |
| Salary & Wages              | 1,846,296       | 1,496,474       | (349,822)       | 81.1%  | 1,447,570       | 1,294,879       |







## 110 - GENERAL FUND

| General Fund                   | CURRENT MONTH |            |             |             |            |            |  |  |
|--------------------------------|---------------|------------|-------------|-------------|------------|------------|--|--|
| BUDGET VS. ACTUAL REPORT (BAR) | BUDGET        | ACTUAL     | OVR/(UNDER) | % OF BUDGET | FY 2022-23 | FY 2021-22 |  |  |
| Month Ending August 31, 2024   | AUG           | AUG        | BUDGET      | AUG         | AUG        | AUG        |  |  |
| Property Taxes                 | 7,658         | 12,838     | 5,180       | 167.6%      | 24,698     | 1,433      |  |  |
| Sales & Use Taxes              | 52,825        | 43,086     | (9,740)     | 81.6%       | 52,822     | 54,041     |  |  |
| Franchise Taxes