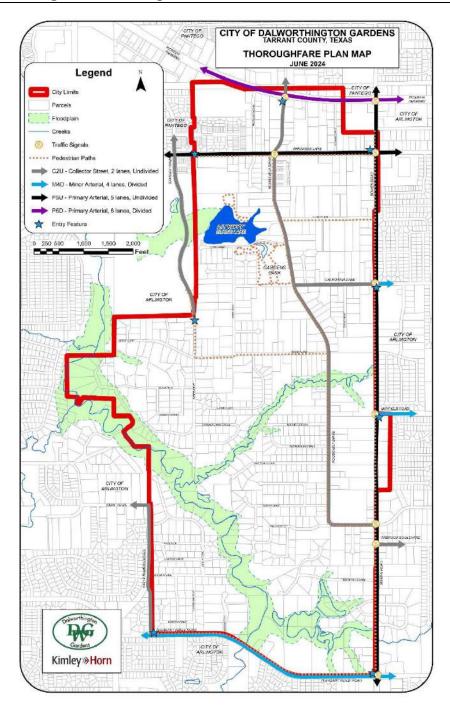

## PROJECT UNDERSTANDING:

Scope Exhibit

The residents of the City of Dalworthington Gardens who live on Broadacres Lane are currently experiencing drainage issues and unfavorable road conditions. The City has asked Kimley-Horn to study the drainage patterns in the area and prepare construction drawings to improve drainage. The watershed draining to the project area will be evaluated but proposed drainage improvements are limited to the area accounted for in the Scope Exhibit shown above. If additional offsite improvements are identified at a later date their design can be added to this IPO as an Additional Service.

The City has also asked for construction plans that include the removal and replacement of the existing Broadacres Lane driving surface. Broadacres Lane will be removed and replaced from the intersection of Broadacres Lane and Harder Drive to the cul-de-sac at the end of the street. The new typical road section will be a 2-lane undivided asphalt pavement section and will match the existing road width (approximately 21' wide). No sidewalks are proposed.