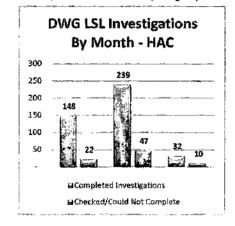

- Installed 6 new antennas for meters not reporting.
- Replaced 5 broken meters.
- Completed Line Locates for Permits
- Fixed multiple water leaks in meter boxes.
- New SCADA system installed
- Lead Service Line Project under way
  - Hardin and Associates has completed 419 investigations. 14 Galvanized lines have been found on the customers line.
  - City has completed 121 investigations. Found 9 galvanized line on the customers line.
  - o 120 lines left to be checked
- 15 Twin Springs water service line was leaking. Called out Gra-Tex to run a new service line.
- Installed new meter for New Build at 2900 Sunset Ln.