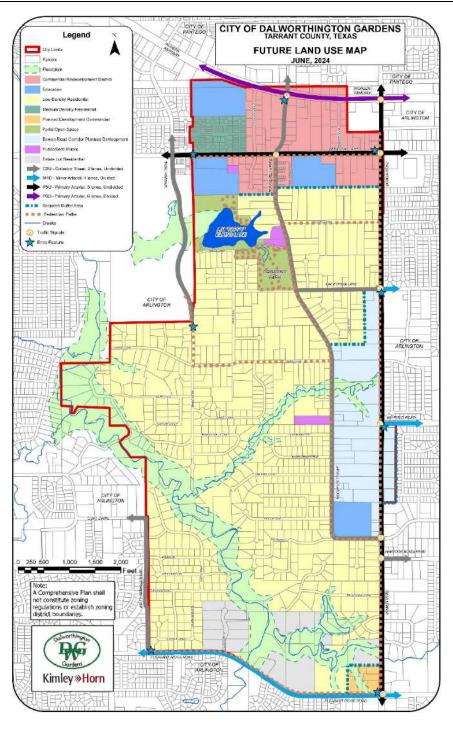

racts to the west on the north side of Pleasant Ridge Road are suitable locations for residential. Estates Lot Residential is permitted west to Ashworth Homeplace as well as north to certain lots on Twin Lakes Drive.

# Parks, Open Space, & Municipal Complex

The Parks and Open Space component of the Comprehensive Plan should include all of the park and recreation improvements adopted by the City of Dalworthington Gardens Ten Year Park Plan. Consideration should be given to future requirements of the Municipal Complex consistent with the adjacent park. This could include possible land acquisition north of the Municipal Complex for future expansion or connecting the park around the lake.

Visit the city's website to view the most recent 10 year park plan.



# **Future Land Use Plan Map**





# Chapter 8 IMPLEMENTATION STRATEGIES

Implementation measures will be critical to the success of the Dalworthington Gardens Comprehensive Plan. There are many methods and tools that may be used to implement a plan. Some of these include, but may not be limited to, the following:

- Planned Development Site Plan Procedures;
- Urban Design Standards;
- Ordinance Revisions:
- Official Maps; and
- The Planning Program

A Comprehensive Plan is usually implemented by utilizing a combination of the above methods. One method may adequately implement one portion of a plan, or a number of methods may be required. The following text addresses the different implementation methods and provides a description of how they are to be used. The Comprehensive Land Use Plan provides guidance for future de