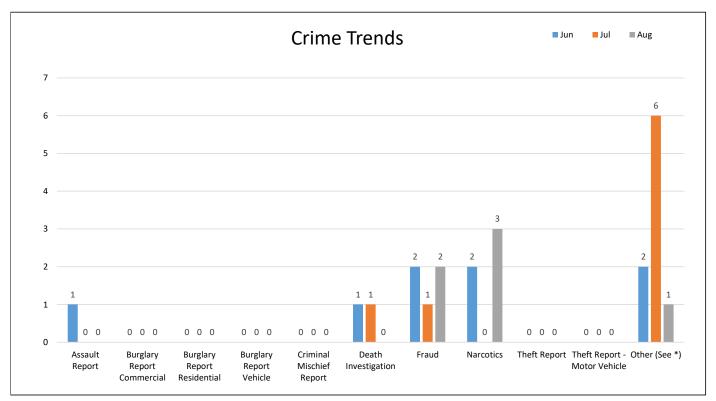

<sup>\*</sup> Other offenses excluding traffic, warrants and "report only."

August 2024

| Administration                                                                                                |
|---------------------------------------------------------------------------------------------------------------|
| Public Works Staffing - Full Pedestrian Bridges - Waiting on quote from Contractor Pot Hole Repairs - Pending |
| Ambassador Row - Completed 2 Positive WV tests resulting in the need to spray 4 times.                        |
|                                                                                                               |
|                                                                                                               |
|                                                                                                               |
|                                                                                                               |
|                                                                                                               |
| Public Works                                                                                                  |
| See Attached page.                                                                                            |
|                                                                                                               |
|                                                                                                               |
|                                                                                                               |
|                                                                                                               |
|                                                                                                               |
|                                                                                                               |