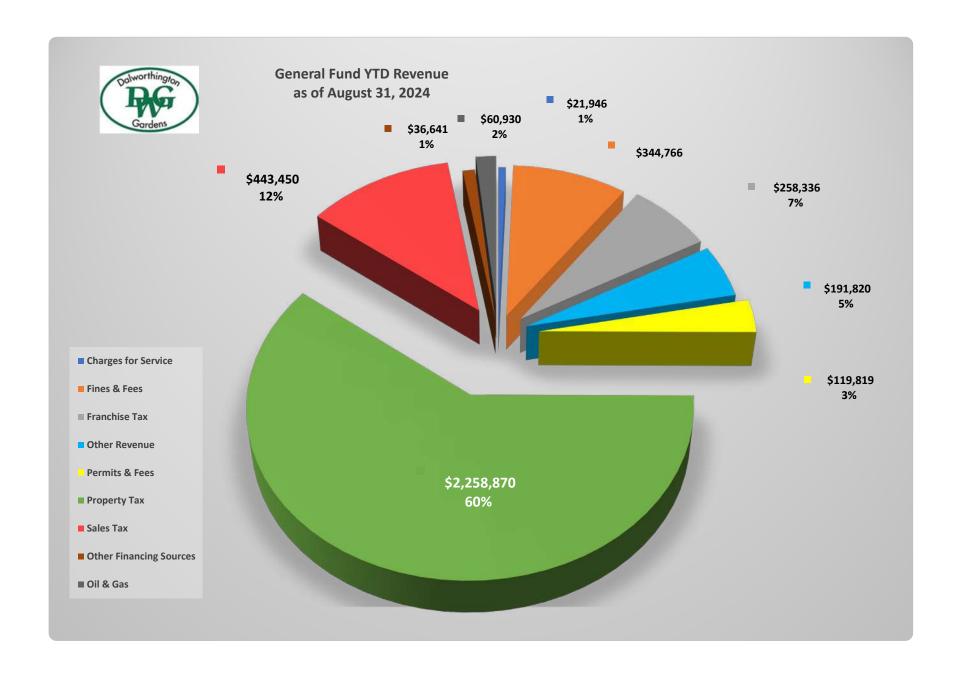

# **August 2024 Financial Summary**

<u>General Fund Reserve</u> YTD balance ended the month with 314 operating days, which is 344% of the minimum target.

| Budgeted Operating Expenses FY 23/24                  | \$<br>3,851,518 |
|-------------------------------------------------------|-----------------|
| Operating Budget Expenditures cost per day (365 days) | \$<br>10,552    |
| Fund Balance at 8/31/2024                             | \$<br>3,314,263 |
| # of operating days in Fund Balance                   | 314             |

This month had a decrease of 21 days from July's # of days, which was 335. This decrease is primarily due to funding of operations.

<u>Enterprise Working Capital</u> balance should be a minimum of 90 days to comply with the Financial Policy. This month had an increase of 1 day from July's # of days, which was 99.