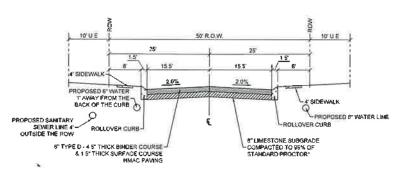

## PROJECT UNDERSTANDING:

Scope Exhibit

The residents of the City of Dalworthington Gardens who live on Broadacres Lane are currently experiencing drainage issues and unfavorable road conditions. The City has asked Kimley-Horn to study the drainage patterns in the area and prepare construction drawings to improve drainage. The watershed draining to the project area will be evaluated but proposed drainage improvements are limited to the area accounted for in the Scope Exhibit shown above. If additional offsite improvements are identified at a later date their design can be added to this IPO as an Additional Service.

The City has also asked for construction plans that include the removal and replacement of the existing Broadacres Lane driving surface. Broadacres Lane will be removed and replaced from the intersection of Broadacres Lane and Harder Drive to the cul-de-sac at the end of the street. The new typical road section will be a 2-lane undivided asphalt pavement section and will match the existing road width (approximately 21' wide). No sidewalks are proposed.