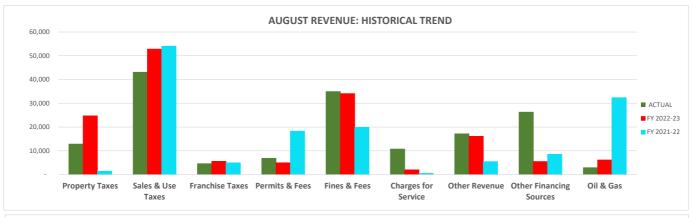

# **August 2024 Financial Summary**

<u>General Fund Reserve</u> YTD balance ended the month with 314 operating days, which is 344% of the minimum target.

| Budgeted Operating Expenses FY 23/24                  | \$<br>3,851,518 |
|-------------------------------------------------------|-----------------|
| Operating Budget Expenditures cost per day (365 days) | \$<br>10,552    |
| Fund Balance at 8/31/2024                             | \$<br>3,314,263 |
| # of operating days in Fund Balance                   | 314             |

This month had a decrease of 21 days from July's # of days, which was 335. This decrease is primarily due to funding of operations.

<u>Enterprise Working Capital</u> balance should be a minimum of 90 days to comply with the Financial Policy. This month had an increase of 1 day from July's # of days, which was 99.