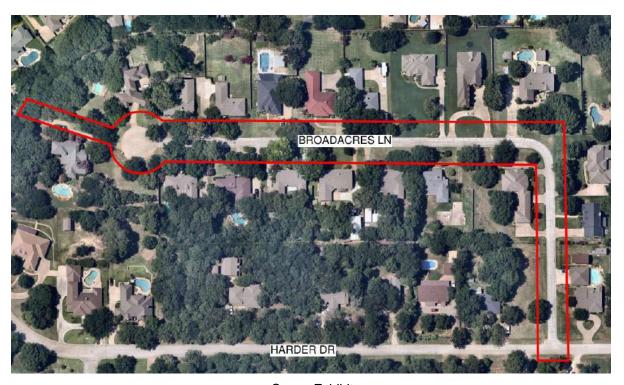

## **IDENTIFICATION OF PROJECT:**

**Broadacres Lane Improvements** 

## PROJECT UNDERSTANDING:

Scope Exhibit

The residents of the City of Dalworthington Gardens who live on Broadacres Lane are currently experiencing drainage issues and unfavorable road conditions. The City has asked Kimley-Horn to study the drainage patterns in the area and prepare construction drawings to improve drainage. The watershed draining to the project area will be evaluated but proposed drainage improvements are limited to the area accounted for in the Scope Exhibit shown above. If additional offsite improvements are identified at a later date their design can be added to this IPO as an Additional Service.

The City has also asked for construction plans that include the removal and replacement of the existing Broadacres Lane driving surface. Broadacres Lane will be removed and replaced from the intersection of Broadacres Lane and Harder Drive to the cul-de-sac at the end of the street. The new typical road section will be a 2-lane undivided asphalt pavement section and will match the existing road width (approximately 21' wide). No sidewalks are proposed.