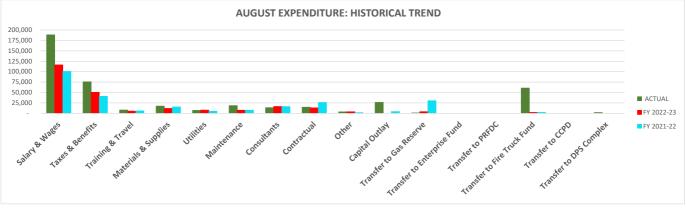

# **August 2024 Financial Summary**

<u>General Fund Reserve</u> YTD balance ended the month with 314 operating days, which is 344% of the minimum target.

| Budgeted Operating Expenses FY 23/24                  | \$<br>3,851,518 |
|-------------------------------------------------------|-----------------|
| Operating Budget Expenditures cost per day (365 days) | \$<br>10,552    |
| Fund Balance at 8/31/2024                             | \$<br>3,314,263 |
| # of operating days in Fund Balance                   | 314             |

This month had a decrease of 21 days from July's # of days, which was 335. This decrease is primarily due to funding of operations.

<u>Enterprise Working Capital</u> balance should be a minimum of 90 days to comply with the Financial Policy. This month had an increase of 1 day from July's # of days, which was 99.

| Budgeted Operating Expenses FY 23/24              | \$<br>2,316,772 |
|---------------------------------------------------|-----------------|
| Operating Budget Expenses cost per day (365 days) | \$<br>6,347     |
| Working Capital Balance at 8/31/24                | \$<br>631,979   |
| # of operating days in Fund Balance               | 100             |