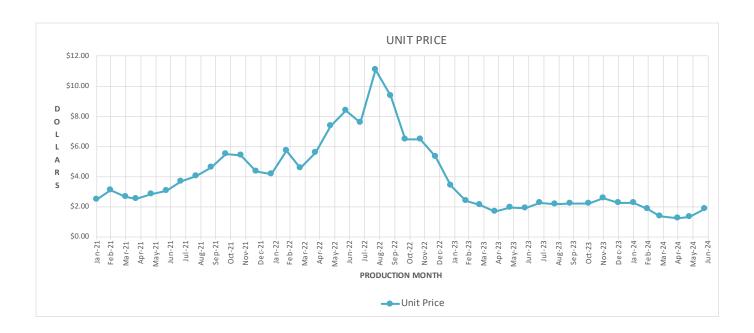

tem reflects costs final costs on the Wheco SCADA upgrade.

## **140-CDBG Capital Fund**

• 140.00.6605: CDBG reflects Topographic costs for the 49<sup>th</sup> CDBG project.

## 143-Street Sales Tax Fund

• 143.00.6836 Maintenance: Cracked Sealing reflects costs for Katherine Court and Karalyn Court with 4B Paving.

## **180-PRFDC Fund**

180.00.7015 Consultants: Legal reflects costs to Petty & Associates for TIRZ consulting.

## Oil & Gas Reserve Fund

Gas royalties for August were \$2,914.77. Royalties have a 2-month lag from the receipt month. June volume decreased from May by (1,099.30)/cf with a price increase of \$.53/cf. June Rate \$1.8652/cf. Gas Reserve Funds life-to-date are \$874,207.65 (includes interest earned). This balance represents **82.85** days of operating reserve.







| All | Cash | H | und | S |
|-----|------|---|-----|---|
|-----|------|---|-----|---|

| <b>Cash Position by Fund</b>                                                                                                                  |                                                                  |                                                   |                            |                 |                                |                                       |                                          |             |                                   | Gener                      | al Operating                            | g Fund               |                                                                                        |