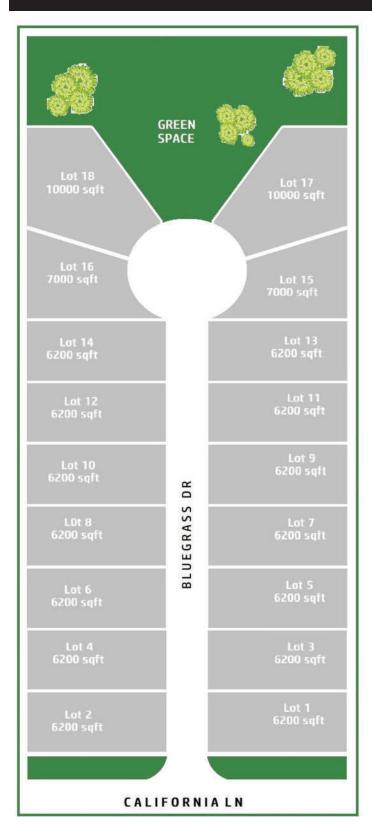

## 9. REGULAR AGENDA

- a. Discussion and possible action to appoint a replacement for an open position on council. (TAB L)
- b. Discussion and possible action regarding a Zoning Change Application for Garden Homes, property located at 2601 and 2615 California Lane, Eleanor Estates, Block 1 Lots 1-6. (TAB M)
  - i. Conduct Public Hearing
  - ii. Discussion and action
- c. Discussion and possible action to approve the Comprehensive Plan (TAB N)
  - i. Conduct Public Hearing
  - ii. Discussion and action
- d. Discussion and possible action to approve revisions to Article 14.02, Division 7, "Overlay District Regulations" of Ordinances, City of Dalworthington Gardens, Texas (TAB O)
  - i. Conduct Public Hearing
  - ii. Discussion and action
- e. Discussion and possible action to consider a modification to the Bowen Road Overlay District to extend its boundary to include the property located at 2601 and 2615 California Lane, Eleanor Estates for Garden Homes (TAB P)
  - i. Conduct Public Hearing
  - ii. Discussion and action
- f. Discussion and possible action regarding a Zoning Change Application for Planned Development PD-BR Zoning Overlay for property located at Lot 4-A, Block 4, 2500 and 2512 California Lane. (TAB Q)
  - i. Conduct Public Hearing
  - ii. Discussion and action
- g. Discussion and possible action regarding a Special Exception Application except for brewpubs and wineries, service of alcoholic beverages for on-premises consumption, property located at The Garden Town Center, 4130 S. Bowen Road Suite 105-107. Business -Grounds and Gold. (TAB R)
  - i. Conduct Public Hearing
  - ii. Discussion and action
- h. Discussion and possible action to cast one vote for the election of the Region 8 director of the Texas Municipal League Board of Directors. (TAB S)
- i. FY 2024-2025 City Budget (TAB T)
  - i. Conduct Public Hearing
  - ii. Discussion and possible action to approve Ordinance No. 2024-06 to adopt the FY 2024-2025 City Budget.
- j. FY 2024-2025 Tax Rate (TAB U)
  - i. Conduct Public Hearing
  - ii. Discussion and possible action to approve Ordinance No. 2024-07 to adopting the FY 2024-2025 Tax Rate.