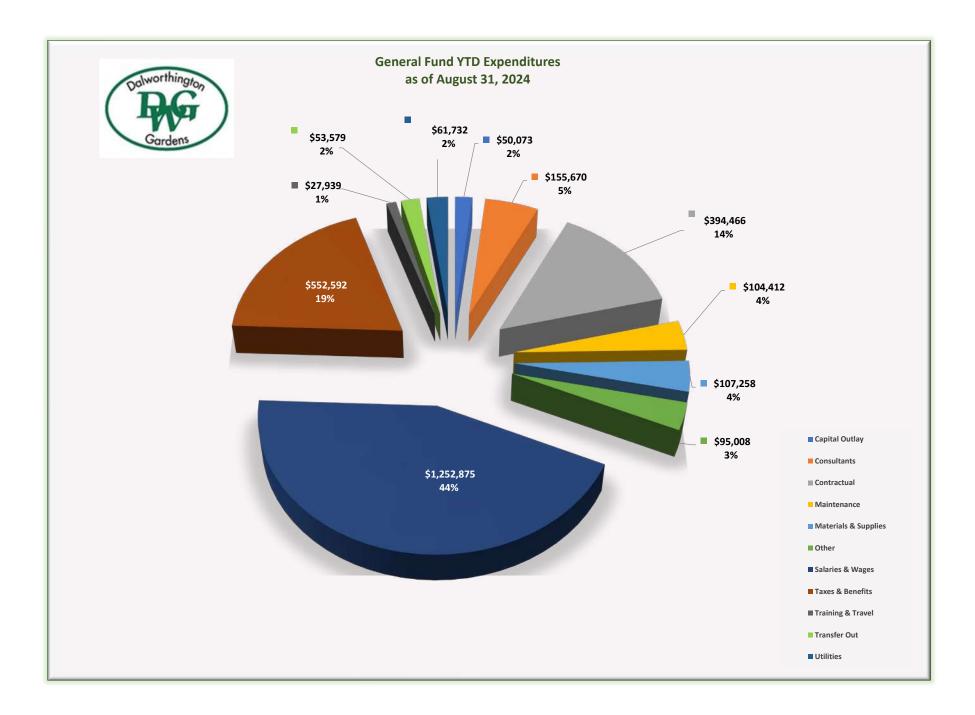

# **August 2024 Financial Summary**

<u>General Fund Reserve</u> YTD balance ended the month with 314 operating days, which is 344% of the minimum target.

| Budgeted Operating Expenses FY 23/24                  | \$<br>3,851,518 |
|-------------------------------------------------------|-----------------|
| Operating Budget Expenditures cost per day (365 days) | \$<br>10,552    |
| Fund Balance at 8/31/2024                             | \$<br>3,314,263 |
| # of operating days in Fund Balance                   | 314             |

This month had a decrease of 21 days from July's # of days, which was 335. This decrease is primarily due to funding of operations.

<u>Enterprise Working Capital</u> balance should be a minimum of 90 days to comply with the Financial Policy. This month had an increase of 1 day from July's # of days, which was 99.

| Budgeted Operating Expenses FY 23/24              | \$<br>2,316,772 |
|---------------------------------------------------|-----------------|
| Operating Budget Expenses cost per day (365 days) | \$<br>6,347     |
| Working Capital Balance at 8/31/24                | \$<br>631,979   |
| # of operating days in Fund Balance               | 100             |