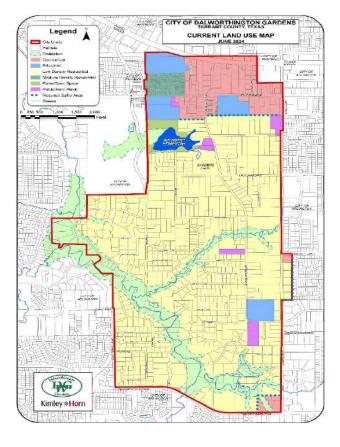

## 9. REGULAR AGENDA

- a. Discussion and possible action to appoint a replacement for an open position on council. (TAB L)
- b. Discussion and possible action regarding a Zoning Change Application for Garden Homes, property located at 2601 and 2615 California Lane, Eleanor Estates, Block 1 Lots 1-6. (TAB M)
  - i. Conduct Public Hearing
  - ii. Discussion and action
- c. Discussion and possible action to approve the Comprehensive Plan (TAB N)
  - i. Conduct Public Hearing
  - ii. Discussion and action
- d. Discussion and possible action to approve revisions to Article 14.02, Division 7, "Overlay District Regulations" of Ordinances, City of Dalworthington Gardens, Texas (TAB O)
  - i. Conduct Public Hearing
  - ii. Discussion and action
- e. Discussion and possible action to consider a modification to the Bowen Road Overlay District to extend its boundary to include the property located at 2601 and 2615 California Lane, Eleanor Estates for Garden Homes (TAB P)
  - i. Conduct Public Hearing
  - ii. Discussion and action
- f. Discussion and possible action regarding a Zoning Change Application for Planned Development PD-BR Zoning Overlay for property located at Lot 4-A, Block 4, 2500 and 2512 California Lane. (TAB Q)
  - i. Conduct Public Hearing
  - ii. Discussion and action
- g. Discussion and possible action regarding a Special Exception Application except for brewpubs and wineries, service of alcoholic beverages for on-premises consumption, property located at The Garden Town Center, 4130 S. Bowen Road Suite 105-107. Business -Grounds and Gold. (TAB R)
  - i. Conduct Public Hearing
  - ii. Discussion and action
- h. Discussion and possible action to cast one vote for the election of the Region 8 director of the Texas Municipal League Board of Directors. (TAB S)
- i. FY 2024-2025 City Budget (TAB T)
  - i. Conduct Public Hearing
  - ii. Discussion and possible action to approve Ordinance No. 2024-06 to adopt the FY 2024-2025 City Budget.
- j. FY 2024-2025 Tax Rate (TAB U)
  - i. Conduct Public Hearing
  - ii. Discussion and possible action to approve Ordinance No. 2024-07 to adopting the FY 2024-2025 Tax Rate.