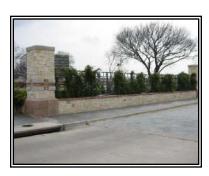

g should be included as a part of any fence located along perimeter streets.

Perimeter fences may be located around subdivisions, especially where a subdivision abuts a principal or minor arterial roadway. They shall be designed to complement the environment. It is also important that the perimeter fence / wall be designed and installed as one unit. Often perimeter fences and walls are

built on a "piece-meal" basis, with incremental portions being installed as construction occurs on the individual lots. This encourages inconsistency in material and weathering. Split rail fence may be decorative as well as functional.



Combination of metal fence with masonry columns and base permits "openness" along the perimeter. Notice that extensive landscaping is included along the perimeter line.





Natural rock wall is compatible with the environment and may be constructed in such a manner that it appears to have historical significance.

If a subdivision abuts a principal or minor arterial roadway, the fences and walls located along the perimeter roadways of the subdivision should be considered differently than those located in the interior of the subdivision, which may common lines with other have subdivisions. For fences and walls located on perimeter principal or minor arterial roadways, the City will require decorative walls to include varying combinations of masonry, stone, wood, and metal. In addition, these walls shall have articulation occurring vertically and horizontally and have landscaping integrated into the design. Fences and located along walls the interior bounda