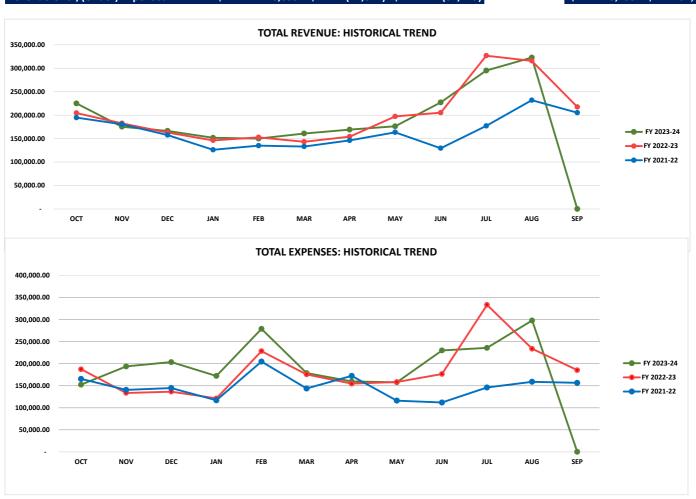

# **August 2024 Financial Summary**

<u>General Fund Reserve</u> YTD balance ended the month with 314 operating days, which is 344% of the minimum target.

| Budgeted Operating Expenses FY 23/24                  | \$<br>3,851,518 |
|-------------------------------------------------------|-----------------|
| Operating Budget Expenditures cost per day (365 days) | \$<br>10,552    |
| Fund Balance at 8/31/2024                             | \$<br>3,314,263 |
| # of operating days in Fund Balance                   | 314             |

This month had a decrease of 21 days from July's # of days, which was 335. This decrease is primarily due to funding of operations.

<u>Enterprise Working Capital</u> balance should be a minimum of 90 days to comply with the Financial Policy. This month had an increase of 1 day from July's # of days, which was 99.

| Budgeted Operating Expenses FY 23/24              | \$<br>2,316,772 |
|---------------------------------------------------|-----------------|
| Operating Budget Expenses cost per day (365 days) | \$<br>6,347     |
| Working Capital Balance at 8/31/24                | \$<br>631,979   |
| # of operating days in Fund Balance               | 100             |