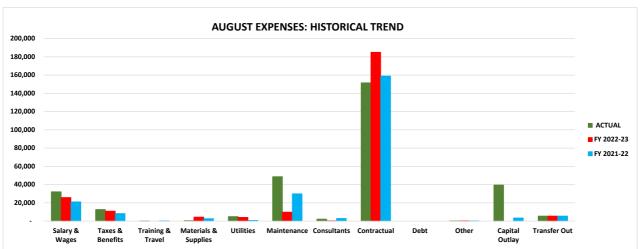

# **August 2024 Financial Summary**

<u>General Fund Reserve</u> YTD balance ended the month with 314 operating days, which is 344% of the minimum target.

| Budgeted Operating Expenses FY 23/24                  | \$<br>3,851,518 |
|-------------------------------------------------------|-----------------|
| Operating Budget Expenditures cost per day (365 days) | \$<br>10,552    |
| Fund Balance at 8/31/2024                             | \$<br>3,314,263 |
| # of operating days in Fund Balance                   | 314             |

This month had a decrease of 21 days from July's # of days, which was 335. This decrease is primarily due to funding of operations.

<u>Enterprise Working Capital</u> balance should be a minimum of 90 days to comply with the Financial Policy. This month had an increase of 1 day from July's # of days, which was 99.

| Budgeted Operating Expenses FY 23/24              | \$<br>2,316,772 |
|---------------------------------------------------|-----------------|
| Operating Budget Expenses cost per day (365 days) | \$<br>6,347     |
| Working Capital Balance at 8/31/24                | \$<br>631,979   |
| # of operating days in Fund Balance               | 100             |