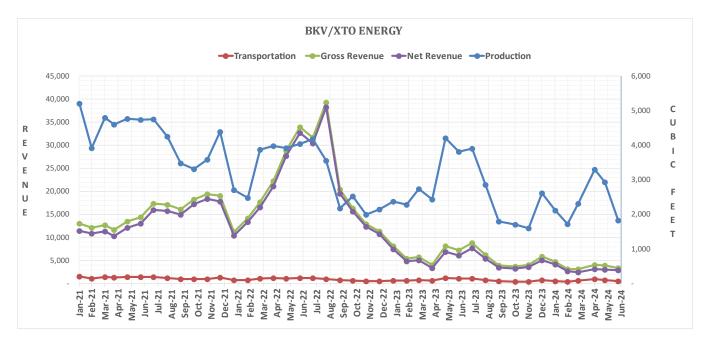

ystem reflects costs final costs on the Wheco SCADA upgrade.

## **140-CDBG Capital Fund**

• 140.00.6605: CDBG reflects Topographic costs for the 49<sup>th</sup> CDBG project.

## 143-Street Sales Tax Fund

• 143.00.6836 Maintenance: Cracked Sealing reflects costs for Katherine Court and Karalyn Court with 4B Paving.

## **180-PRFDC Fund**

180.00.7015 Consultants: Legal reflects costs to Petty & Associates for TIRZ consulting.

## Oil & Gas Reserve Fund

Gas royalties for August were \$2,914.77. Royalties have a 2-month lag from the receipt month. June volume decreased from May by (1,099.30)/cf with a price increase of \$.53/cf. June Rate \$1.8652/cf. Gas Reserve Funds life-to-date are \$874,207.65 (includes interest earned). This balance represents **82.85** days of operating reserve.







| All | Cash | H | und | S |
|-----|------|---|-----|---|
|-----|------|---|-----|---|

| <b>Cash Position by Fund</b>                                                                                                                  |                                                                  |                                                   |                            |                 |                                |                                       |                                          |             |                                   | Gener                      | al Operating                            | g Fund               |                                                                                        |