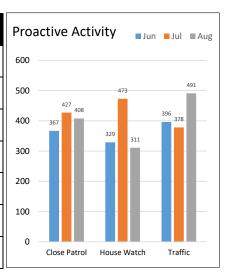

| Activity                                                 | Jun  | Jul  | Aug  | 2024<br>YTD |  |
|----------------------------------------------------------|------|------|------|-------------|--|
| DPS Activity                                             | 1826 | 1876 | 1857 | 14616       |  |
| Police CFS                                               | 689  | 559  | 600  | 5752        |  |
| EMS CFS                                                  | 15   | 15   | 21   | 138         |  |
| Fire CFS                                                 | 11   | 9    | 8    | 99          |  |
| Arrests                                                  | 19   | 15   | 18   | 176         |  |
| House Watches, Close<br>Patrols, & Community<br>Contacts | 696  | 900  | 719  | 4645        |  |
| Traffic Enforcement                                      | 396  | 378  | 491  | 3806        |  |