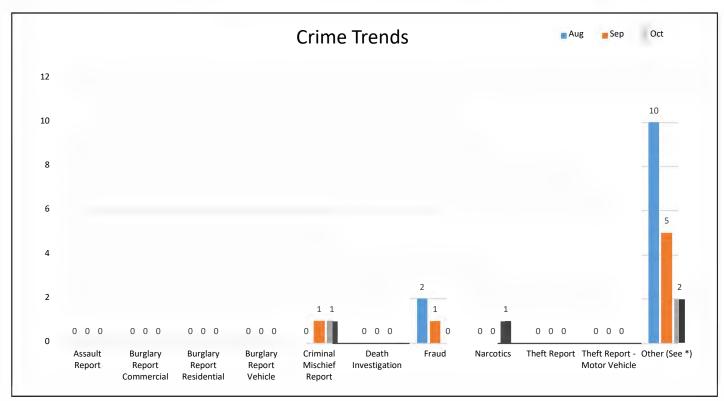

|                   |  |  |  |  |  |  |
|                                                                         |                   |  |  |  |  |  |  |



| Activity                      | Aug  | Sep  | Oct  | 2021<br>YTD |
|-------------------------------|------|------|------|-------------|
| DPS Activity                  | 1801 | 1429 | 1810 | 16087       |
| Police CFS                    | 633  | 497  | 579  | 5411        |
| EMS CFS                       | 14   | 8    | 9    | 86          |
| Fire CFS                      | 9    | 6    | 11   | 89          |
| Arrests                       | 8    | 7    | 7    | 92          |
| Patrols, & Community Contacts | 510  | 352  | 746  | 4756        |
| Traffic Enforcement           | 627  | 559  | 458  | 5653        |





<sup>\*</sup> Other offenses excluding traffic, warrants and "report only."



#### All Cash Funds Cash Position by Fund October 31, 2021

|                                                              | 110 205                |                |                    |              | 110 205 210 110 112 115 118 140 141 142 143 145 150 180 |            |                   |                  | 180      | 185 207 208    |                  |              | 120        |             |                                 |                                            |                      |                |                                         |
|--------------------------------------------------------------|------------------------|----------------|--------------------|--------------|--------------