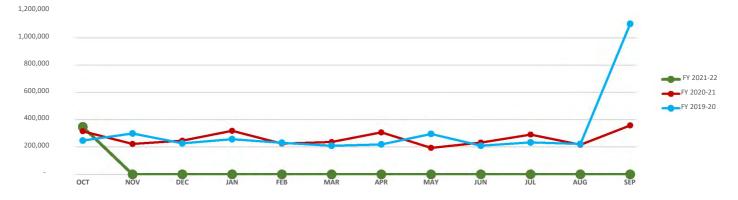

#### OCTOBER EXPENDITURE: HISTORICAL TREND

11/10/21 Page 3 of 50

11/10/21 Page 4 of 50

| GENERAL FUND D | GENERAL FUND DETAILS           |        |        | YTD Actual | Original Budget | Over/(Under)<br>Budget | 8.33%<br>% of<br>Budget |  |
|----------------|--------------------------------|--------|--------|------------|-----------------|------------------------|-------------------------|--|
| Account Number | Account Description            | Budget | Actual |            |                 | - anger                |                         |  |
| 00.4001        | Taxes:Property M & O           | 96,791 | 65,647 | 65,647     | 1,935,243       | (1,869,596)            | 3.39%                   |  |
| 00.4005        | Taxes:Property Prior Years     | 435    | 45     | 45         | 5,000           | (4,955)                | 0.90%                   |  |
| 00.4010        | Taxes:Property Penalty & Int   | 435    | 135    | 135        | 5,000           | (4,865)                | 2.69%                   |  |
|                | Total Property Taxes           | 97,661 | 65,826 | 65,826     | 1,945,243       | (1,879,417)            | 3.38%                   |  |
| 00.4025        | Taxes:City Sales & Use Tax     | 35,061 | 44,373 | 44,373     | 534,334         | (489,961)              | 8.30%                   |  |
| 00.4045        | Taxes:Mixed Beverage           | 450    | 245    | 245        | 5,400           | (5,155)                | 4.53%                   |  |
|                | Total Sales & Use Taxes        | 35,511 | 44,618 | 44,618     | 539,734         | (495,116)              | 8.27%                   |  |
| 00.4050        | Taxes:Franchise - Electric     |        | - 1    |            | 245,150         | (245,150)              | 0.00%                   |  |
| 00.4055        | Taxes:Easement Use-Telephone   | 10     | 12     | 12         | 6,557           | (6,545)                | 0.19%                   |  |
| 00.4060        | Taxes:Franchise - Gas          |        | - 1    |            | 26,000          | (26,000)               | 0.00%                   |  |
| 00.4065        | Taxes:Franchise-Cable/Internet | 625    | 574    | 574        | 13,085          | (12,511)               | 4.39%                   |  |
| 00.4070        | Taxes:Franchise - Refuse       | 925    | 845    | 845        | 11,100          | (10,255)               | 7.61%                   |  |
|                | Total Franchise Taxes          | 1,560  | 1,431  | 1,431      | 301,892         | (300,461)              | 0.47%                   |  |
| 00.4100        | Permits/Fees:Building          | 1,250  | 6,358  | 6,358      | 15,000          | (8,642)                | 42.39%                  |  |
| 00.4101        | Permits/Fees:Plumbing          | 550    | 360    | 360        | 5,500           | (5,140)                | 6.55%                   |  |
| 00.4102        | Permits/Fees:Electric          | 250    | 920    | 920        | 1,000           | (80)                   | 92.00%                  |  |
| 00.4103        | Permits/Fees:Heating/AC        | 250    | 240    | 240        | 3,000           | (2,760)                | 8.00%                   |  |
| 00.4104        | Permits/Fees:Cert.Occupancy    | 250    | 400    | 400        | 3,000           | (2,600)                | 13.33%                  |  |
| 00.4105        | Permits/Fees:Signs             | 250    | -      |            | 3,000           | (3,000)                | 0.00%                   |  |
| 00.4106        | Permits/Fees:Sprinkler         | 125    | -      | -          | 500             | (500)                  | 0.00%                   |  |
| 00.4107        | Permits/Fees:Pool              | 125    | -      | -          | 500             | (500)                  | 0.00%                   |  |
| 00.4108        | Permits/Fees:Fence             | 125    | 275    | 275        | 500             | (225)                  | 55.00%                  |  |
| 00.4109        | Permits/Fees:Alarms            | 10     |        | -          | 50              | (50)                   | 0.00%                   |  |
| 00.4110        | Permits/Fees:Other             |        | -      | -          | - 1/            | -                      | 0.00%                   |  |
| 00.4111        | Permits/Fees:Liquor            |        | -      | -          | 2,000           | (2,000)                | 0.00%                   |  |
| 00.4112        | Permits/Fees:FireAlarm/Suppres | 500    | 725    | 725        | 500             | 225                    | 145.00%                 |  |
| 00.4114        | Permits/Fees:Red Tag           | 100    | -      | -          | 200             | (200)                  | 0.00%                   |  |
| 00.4115        | Permits/Fees:Roof              | 500    | 200    | 200        | 2,000           | (1,800)                | 10.00%                  |  |
| 00.4117        | Permits/Fees:Special Use       | 100    | -      | -          | 100             | (100)                  | 0.00%                   |  |
| 00.4118        | Permits/Fees:Operational       | 60     | -      | -          | 500             | (500)                  | 0.00%                   |  |
| 00.4119        | Permits/Fees:Backflow          | 100    | - 1    | -          | 100             | (100)                  | 0.00%                   |  |
|                | Total Permits & Fees           | 4,545  | 9,478  | 9,478      | 37,450          | (27,972)               | 25.31%                  |  |