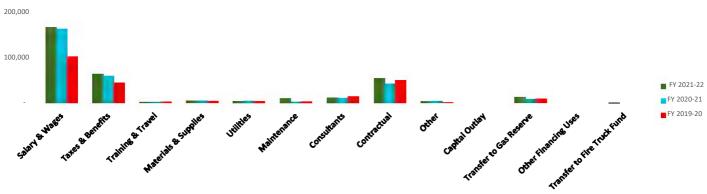

| General Fund                   |              |            | Year to L      | Date        |              |              |
|--------------------------------|--------------|------------|----------------|-------------|--------------|--------------|
| BUDGET VS. ACTUAL REPORT (BAR) | FY 2021-22   | FY 2021-22 | OVR/(UNDER)    | % OF BUDGET | FY 2020-21   | FY 2019-20   |
| YTD Ending October 31, 2021    | BUDGET       | YTD        | BUDGET         | YTD         | YTD          | YTD          |
| Property Taxes                 | 1,945,243    | 65,826     | (1,879,417)    | 3.4%        | 1,870,062    | 1,664,078    |
| Sales & Use Taxes              | 539,734      | 44,618     | (495,116)      | 8.3%        | 549,897      | 507,070      |
| Franchise Taxes                | 301,892      | 1,431      | (300,461)      | 0.5%        | 301,313      | 354,730      |
| Permits & Fees                 | 37,450       | 9,478      | (27,972)       | 25.3%       | 63,449       | 109,427      |
| Fines & Fees                   | 387,970      | 31,542     | (356,428)      | 8.1%        | 375,311      | 349,197      |
| Charges for Service            | 87,220       | 6,110      | (81,110)       | 7.0%        | 84,713       | 113,657      |
| Other Revenue                  | 17,750       | 1,314      | (16,436)       | 7.4%        | 353,451      | 29,608       |
| Other Financing Sources        | 10,000       | 116        | (9,884)        | 1.2%        | 19,021       | 9,819        |
| Oil & Gas                      | 96,000       | 15,842     | (80,158)       | 16.5%       | 137,762      | 122,315      |
| TOTAL REVENUES                 | \$ 3,423,259 | 176,278    | \$ (3,246,981) | 5.1%        | \$ 3,754,978 | \$ 3,259,901 |
|                                |              |            |                |             |              |              |
| Salary & Wages                 | 1,672,999    | 168,384    | (1,504,614)    | 10.1%       | 1,451,713    | 1,386,983    |
| Taxes & Benefits               | 659,632      | 64,884     | (594,748)      | 9.8%        | 639,423      | 573,245      |
| Training & Travel              | 90,091       | 2,873      | (87,218)       | 3.2%        | 25,180       | 22,880       |
| Materials & Supplies           | 169,672      | 5,619      | (164,053)      | 3.3%        | 147,043      | 112,408      |
| Utilities                      | 78,866       | 5,447      | (73,419)       | 6.9%        | 66,584       | 72,347       |
| Maintenance                    | 96,109       | 11,746     | (84,363)       | 12.2%       | 69,454       | 76,108       |
| Consultants                    | 175,476      | 12,769     | (162,707)      | 7.3%        | 171,485      | 169,873      |
| Contractual                    | 270,895      | 55,435     | (215,460)      | 20.5%       | 248,922      | 289,209      |
| Other                          | 103,520      | 4,733      | (98,787)       | 4.6%        | 112,921      | 47,834       |
| Capital Outlay                 | -            | -          | -              | #DIV/0!     | 68,645       | 863,852      |
| Transfer to Gas Reserve        | 71,000       | 13,758     | (57,242)       | 19.4%       | 137,762      | 125,630      |
| Transfer to Fire Truck Fund    | 25,000       | 2,083      | (22,917)       | 8.3%        | -            | 13,450       |
| Other Financing Uses           | 10,000       | -          | (10,000)       | 0.0%        | 25,000       | -            |

3,164,132 \$ 3,753,819

| General Fund                   | CURRENT MONTH |         |            |          |        |           |    |         |  |  |
|--------------------------------|---------------|---------|------------|----------|--------|-----------|----|---------|--|--|
| BUDGET VS. ACTUAL REPORT (BAR) | FY 20         | 21-22   | FY 2021-22 | % OF BUD | GET FY | / 2020-21 | FY | 2019-20 |  |  |
| Month Ending October 31, 2021  | BUI           | OGET    | ОСТ        | ОСТ      |        | ОСТ       |    | ОСТ     |  |  |
| Property Taxes                 | -             | 97,661  | 65,826     | 67.4%    |        | 107,559   |    | 77,142  |  |  |
| Sales & Use Taxes              |               | 35,511  | 44,618     | 125.6%   |        | 35,931    |    | 36,427  |  |  |
| Franchise Taxes                |               | 1,560   | 1,431      | 91.8%    |        | 1,430     |    | 5,206   |  |  |
| Permits & Fees                 |               | 4,545   | 9,478      | 208.5%   | ı      | 1,950     |    | 4,426   |  |  |
| Fines & Fees                   |               | 32,417  | 31,542     | 97.3%    |        | 22,517    |    | 38,464  |  |  |
| Charges for Service            |               | 8,873   | 6,110      | 68.9%    |        | 16,951    |    | 10,704  |  |  |
| Other Revenue                  |               | 1,575   | 1,314      | 83.4%    |        | 1,810     |    | 2,140   |  |  |
| Other Financing Sources        |               | -       | 116        | 0.0%     |        | 21        |    | -       |  |  |
| Oil & Gas                      |               | 8,000   | 15,842     | 198.0%   | ı      | 9,563     |    | 10,260  |  |  |
| TOTAL REVENUES                 | \$            | 190,141 | 176,278    | 92.7%    | \$     | 197,732   | \$ | 184,769 |  |  |
|                                |               |         |            |          |        |           |    |         |  |  |
| Salary & Wages                 |               | 190,404 | 168,384    | 88.4%    |        | 164,679   |    | 103,853 |  |  |

| TOTAL EXPENDITURES          | \$<br>378,247 | 347,731 | 91.9%  | \$ 315,307 | \$ 247,386 |
|-----------------------------|---------------|---------|--------|------------|------------|
| Transfer to Fire Truck Fund | 2,083         | 2,083   | 100.0% | _          | -          |
| Other Financing Uses        | -             | -       | 0.0%   | -          | -          |
| Transfer to Gas Reserve     | 5,917         | 13,758  | 232.5% | 9,425      | 10,260     |
| Capital Outlay              | -             | -       | 0.0%   | -          | -          |
| Other                       | 7,618         | 4,733   | 62.1%  | 5,547      | 2,108      |
| Contractual                 | 52,339        | 55,435  | 105.9% | 43,836     | 51,011     |
| Consultants                 | 14,013        | 12,769  | 91.1%  | 12,241     | 15,829     |
| Maintenance                 | 7,398         | 11,746  | 158.8% | 3,988      | 4,357      |
| Utilities                   | 5,906         | 5,447   | 92.2%  | 6,013      | 5,539      |
| Materials & Supplies        | 14,030        | 5,619   | 40.0%  | 5,859      | 5,394      |
| Training & Travel           | 8,592         | 2,873   | 33.4%  | 3,080      | 3,552      |
| Taxes & Benefits            | 69,948        | 64,884  | 92.8%  | 60,639     | 45,481     |
| Salary & Wages              | 190,404       | 168,384 | 88.4%  | 164,679    | 103,853    |