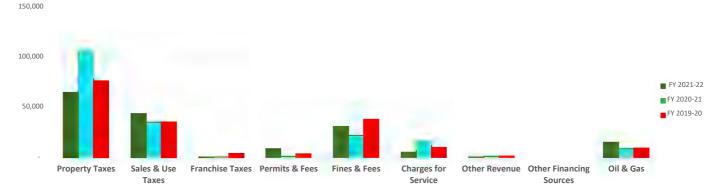

| General Fund                   |              |            | Year to L      | Date        |              |              |
|--------------------------------|--------------|------------|----------------|-------------|--------------|--------------|
| BUDGET VS. ACTUAL REPORT (BAR) | FY 2021-22   | FY 2021-22 | OVR/(UNDER)    | % OF BUDGET | FY 2020-21   | FY 2019-20   |
| YTD Ending October 31, 2021    | BUDGET       | YTD        | BUDGET         | YTD         | YTD          | YTD          |
| Property Taxes                 | 1,945,243    | 65,826     | (1,879,417)    | 3.4%        | 1,870,062    | 1,664,078    |
| Sales & Use Taxes              | 539,734      | 44,618     | (495,116)      | 8.3%        | 549,897      | 507,070      |
| Franchise Taxes                | 301,892      | 1,431      | (300,461)      | 0.5%        | 301,313      | 354,730      |
| Permits & Fees                 | 37,450       | 9,478      | (27,972)       | 25.3%       | 63,449       | 109,427      |
| Fines & Fees                   | 387,970      | 31,542     | (356,428)      | 8.1%        | 375,311      | 349,197      |
| Charges for Service            | 87,220       | 6,110      | (81,110)       | 7.0%        | 84,713       | 113,657      |
| Other Revenue                  | 17,750       | 1,314      | (16,436)       | 7.4%        | 353,451      | 29,608       |
| Other Financing Sources        | 10,000       | 116        | (9,884)        | 1.2%        | 19,021       | 9,819        |
| Oil & Gas                      | 96,000       | 15,842     | (80,158)       | 16.5%       | 137,762      | 122,315      |
| TOTAL REVENUES                 | \$ 3,423,259 | 176,278    | \$ (3,246,981) | 5.1%        | \$ 3,754,978 | \$ 3,259,901 |
|                                |              |            |                |             |              |              |
| Salary & Wages                 | 1,672,999    | 168,384    | (1,504,614)    | 10.1%       | 1,451,713    | 1,386,983    |
| Taxes & Benefits               | 659,632      | 64,884     | (594,748)      | 9.8%        | 639,423      | 573,245      |
| Training & Travel              | 90,091       | 2,873      | (87,218)       | 3.2%        | 25,180       | 22,880       |
| Materials & Supplies           | 169,672      | 5,619      | (164,053)      | 3.3%        | 147,043      | 112,408      |
| Utilities                      | 78,866       | 5,447      | (73,419)       | 6.9%        | 66,584       | 72,347       |
| Maintenance                    | 96,109       | 11,746     | (84,363)       | 12.2%       | 69,454       | 76,108       |
| Consultants                    | 175,476      | 12,769     | (162,707)      | 7.3%        | 171,485      | 169,873      |
| Contractual                    | 270,895      | 55,435     | (215,460)      | 20.5%       | 248,922      | 289,209      |
| Other                          | 103,520      | 4,733      | (98,787)       | 4.6%        | 112,921      | 47,834       |
| Capital Outlay                 | -            | -          | -              | #DIV/0!     | 68,645       | 863,852      |
| Transfer to Gas Reserve        | 71,000       | 13,758     | (57,242)       | 19.4%       | 137,762      | 125,630      |
| Transfer to Fire Truck Fund    | 25,000       | 2,083      | (22,917)       | 8.3%        | -            | 13,450       |
| Other Financing Uses           | 10,000       | -          | (10,000)       | 0.0%        | 25,000       | -            |