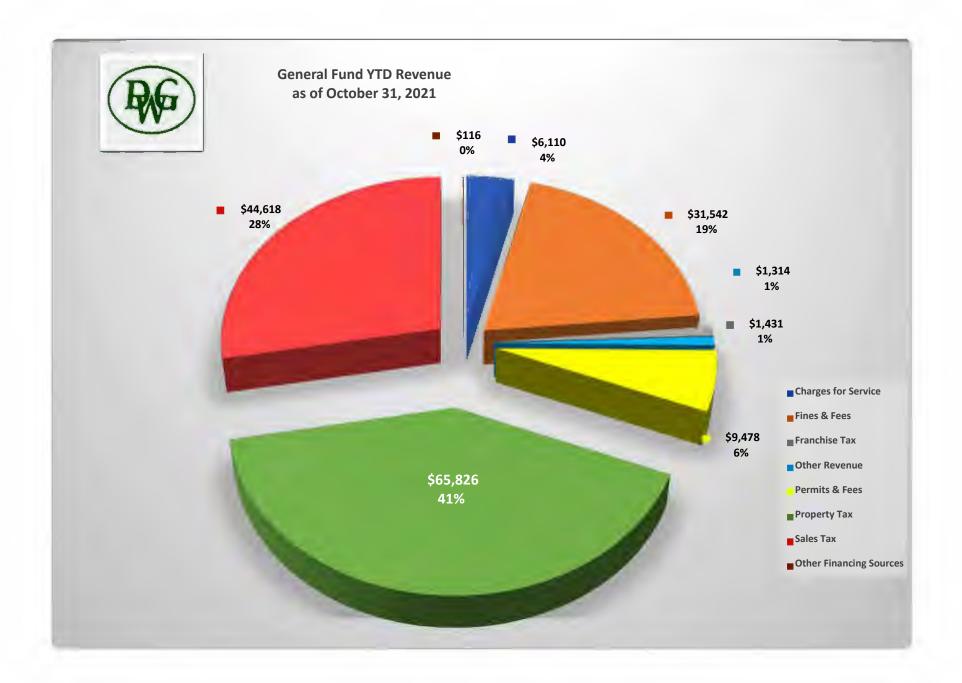

| General Fund                   |              |            | Year to L      | Date        |              |              |
|--------------------------------|--------------|------------|----------------|-------------|--------------|--------------|
| BUDGET VS. ACTUAL REPORT (BAR) | FY 2021-22   | FY 2021-22 | OVR/(UNDER)    | % OF BUDGET | FY 2020-21   | FY 2019-20   |
| YTD Ending October 31, 2021    | BUDGET       | YTD        | BUDGET         | YTD         | YTD          | YTD          |
| Property Taxes                 | 1,945,243    | 65,826     | (1,879,417)    | 3.4%        | 1,870,062    | 1,664,078    |
| Sales & Use Taxes              | 539,734      | 44,618     | (495,116)      | 8.3%        | 549,897      | 507,070      |
| Franchise Taxes                | 301,892      | 1,431      | (300,461)      | 0.5%        | 301,313      | 354,730      |
| Permits & Fees                 | 37,450       | 9,478      | (27,972)       | 25.3%       | 63,449       | 109,427      |
| Fines & Fees                   | 387,970      | 31,542     | (356,428)      | 8.1%        | 375,311      | 349,197      |
| Charges for Service            | 87,220       | 6,110      | (81,110)       | 7.0%        | 84,713       | 113,657      |
| Other Revenue                  | 17,750       | 1,314      | (16,436)       | 7.4%        | 353,451      | 29,608       |
| Other Financing Sources        | 10,000       | 116        | (9,884)        | 1.2%        | 19,021       | 9,819        |
| Oil & Gas                      | 96,000       | 15,842     | (80,158)       | 16.5%       | 137,762      | 122,315      |
| TOTAL REVENUES                 | \$ 3,423,259 | 176,278    | \$ (3,246,981) | 5.1%        | \$ 3,754,978 | \$ 3,259,901 |
|                                |              |            |                |             |              |              |
| Salary & Wages                 | 1,672,999    | 168,384    | (1,504,614)    | 10.1%       | 1,451,713    | 1,386,983    |
| Taxes & Benefits               | 659,632      | 64,884     | (594,748)      | 9.8%        | 639,423      | 573,245      |
| Training & Travel              | 90,091       | 2,873      | (87,218)       | 3.2%        | 25,180       | 22,880       |
| Materials & Supplies           | 169,672      | 5,619      | (164,053)      | 3.3%        | 147,043      | 112,408      |
| Utilities                      | 78,866       | 5,447      | (73,419)       | 6.9%        | 66,584       | 72,347       |
| Maintenance                    | 96,109       | 11,746     | (84,363)       | 12.2%       | 69,454       | 76,108       |
| Consultants                    | 175,476      | 12,769     | (162,707)      | 7.3%        | 171,485      | 169,873      |
| Contractual                    | 270,895      | 55,435     | (215,460)      | 20.5%       | 248,922      | 289,209      |
| Other                          | 103,520      | 4,733      | (98,787)       | 4.6%        | 112,921      | 47,834       |
| Capital Outlay                 | -            | -          | -              | #DIV/0!     | 68,645       | 863,852      |
| Transfer to Gas Reserve        | 71,000       | 13,758     | (57,242)       | 19.4%       | 137,762      | 125,630      |
| Transfer to Fire Truck Fund    | 25,000       | 2,083      | (22,917)       | 8.3%        | -            | 13,450       |
| Other Financing Uses           | 10,000       | -          | (10,000)       | 0.0%        | 25,000       | -            |

| GENERAL FUND D | ETAILS                               | ост    |         | YTD Actual | Original Budget | Over/(Under) | % of   |
|----------------|--------------------------------------|--------|---------|------------|-----------------|--------------|--------|
| Account Number | Account Description                  | Budget | Actual  |            | 0 1 101         | Budget       | Budget |
| 00.4200        | Municipal Court:Fines                | 10,837 | 10,714  | 10,714     | 130,000         | (119,286)    | 8.24%  |
| 00.4205        | Municipal Court:Fees-Warrants        | 4,350  | 3,552   | 3,552      | 50,000          | (46,448)     | 7.10%  |
| 00.4210        | Municipal Court:Arrest Fees          | 1,250  | 1,191   | 1,191      | 15,000          | (13,809)     | 7.94%  |
| 00.4215        | Municipal Court:Fines-Traffic        | 325    | 455     | 455        | 5,000           | (4,545)      | 9.10%  |
| 00.4216        | Municipal Court:CJFC Civil           | 185    | 35      | 35         | 2,000           | (1,965)      | 1.75%  |
| 00.4218        | Municipal Court:JFCI Judical         | 100    | 25      | 25         | 1,200           | (1,175)      | 2.11%  |
| 00.4219        | Municipal Ct:TLFTA3 City Fee         | 250    | 201     | 201        | 3,000           | (2,799)      | 6.71%  |
| 00.4221        | Municipal Ct:Jury Duty               | 30     | 22      | 22         | 250             | (228)        | 8.69%  |
| 00.4225        | Mun Ct:ChildSaftyFundCS/CSS/SZ       | 315    | 171     | 171        | 4,000           | (3,829)      | 4.27%  |
| 00.4240        | Municipal Ct:Fees-Admin              | 13,000 | 13,436  | 13,436     | 156,000         | (142,564)    | 8.61%  |
| 00.4250        | Municipal Ct:Fees-JuvCaseOff         | 500    | 206     | 206        | 6,000           | (5,794)      | 3.43%  |
| 00.4255        | Municipal Ct:TruancyPreventi         | 690    | 1,083   | 1,083      | 8,500           | (7,417)      | 12.74% |
| 00.4290        | Wrecker Fee                          | 585    | 450     | 450        | 7,020           | (6,570)      | 6.41%  |
|                | Total Fines & Fees                   | 32,417 | 31,542  | 31,542     | 387,970         | (356,428)    | 8.13%  |
| 00.4450        | Fees:Cost Recovery - W/S             | 5,500  | 5,500   | 5,500      | 66,000          | (60,500)     | 8.33%  |
| 00.4455        | Chrg For Service:Platting/Zone       | 750    | -       | -          | 750             | (750)        | 0.00%  |
| 00.4460        | Chrg For Service:Board of Ad         | 500    | - 1     | -          | 500             | (500)        | 0.00%  |
| 00.4461        | Shop DWG Website Adv Fees            | 500    |         | -          | 500             | (500)        | 0.00%  |
| 00.4165        | Life Safety Inspections              | 1,560  | 130     | 130        | 18,720          | (18,590)     | 0.69%  |
| 00.4470        | Chrg For Serv:Park Reservation       | 63     | 480     | 480        | 750             | (270)        | 64.00% |
|                | Total Charges for Service            | 8,873  | 6,110   | 6,110      | 87,220          | (81,110)     | 7.01%  |
| 00.4800        | Other Rev:Interest Investment        | 325    | 411     | 411        | 5,000           | (4,589)      | 8.22%  |
| 00.4815        | Other Rev:Online Payment Fees        | 135    | 138     | 138        | 1,400           | (1,262)      | 9.86%  |
| 00.4875        | Other Rev:Grant Revenue              | -      | - 1     | -          | -               | -            | 0.00%  |
| 00.4880        | Other Rev:CSLFRF Funds               | -      | -       | -          | -               | -            | 0.00%  |
| 00.4887        | Other Rev:Grant CARES Act            |        | - 1     | -          | -               | -            | 0.00%  |
| 00.4888        | Other Revenue: Jail Phone Commission | 50     | - 1     | -          | 50              | (50)         | 0.00%  |
| 00.4890        | Other Revenue:Miscellaneous          | 65     | 765     | 765        | 1,000           | (235)        | 76.45% |
| 00.4891        | Other:Donation Comm Dev              |        | - 1     | -          | -               | -            | 0.00%  |
| 00.4893        | Other Rev:Donations-Day w/Law        |        | -       | -          | 500             | (500)        | 0.00%  |
| 00.4894        | Other Rev:Fire Recovery              |        | -       | -          | 800             | (800)        | 0.00%  |
| 00.4897        | Other Rev:DWG DPS Contributions      | 1,000  | -       | -          | 4,000           | (4,000)      | 0.00%  |
| 00.4898        | Other Rev:TC911 Reimbursement        | -      | -       | -          | 5,000           | (5,000)      | 0.00%  |
|                | Total Other Revenue                  | 1,575  | 1,314   | 1,314      | 17,750          | (16,436)     | 7.40%  |
| 00.4812        | Other Rev:Oil/Gas Lease Rev          | 8,000  | 15,842  | 15,842     | 96,000          | (80,158)     | 16.50% |
|                | Oil & Gas Revenue                    | 8,000  | 15,842  | 15,842     | 96,000          | (80,158)     | 16.50% |
| 00.4900        | Transfer In                          | -      | -       | -          | - 1             | -            | 0.00%  |
| 00.4954        | Other Rev:Prop/Liab Reimburse        |        | 116     | 116        | -               | 116          | 0.00%  |
| 00.4955        | Lease Proceeds                       |        | -       | -          | - 1             | -            | 0.00%  |
| 00.4960        | Proceeds from Sale                   |        | - 1     | -          | 10,000          | (10,000)     | 0.00%  |
| X-             | Other Financing Sources              |        | 116     | 116        | 10,000          | (9,884)      | 1.16%  |
|                | TOTAL REVENUE                        | 56,969 | 176,278 | 176,278    | 3,423,259       | (3,246,981)  | 5.15%  |