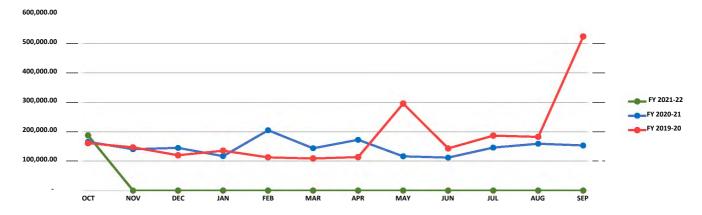

| 9,184      |  |
| Other                          | 69,732                        | 5,952   | \$      | (63,780)    | 8.5%        | \$ | 68,659     | \$ | 111,022    |  |
| Capital Outlay                 | 94,779                        | -       | \$      | (94,779)    | 0.0%        | \$ | 39,330     | \$ | 583,899    |  |
| Transfer Out                   | -                             | -       | \$      | -           | 0.0%        | \$ | -          | \$ | 26,323     |  |
| TOTAL EXPENDITURES             | 1,979,709                     | 187,410 | \$      | (1,792,300) | 9.5%        | \$ | 1,775,059  | \$ | 2,229,311  |  |

Revenue Over/(Under) Expenditures (1,640) 17,093 \$ 18,733 \$ 205,969 \$ 302,062

#### TOTAL REVENUE: HISTORICAL TREND



#### **TOTAL EXPENSES: HISTORICAL TREND**



| Enterprise Fund                | CURRENT MONTH |            |             |            |            |  |  |  |
|--------------------------------|---------------|------------|-------------|------------|------------|--|--|--|
| BUDGET VS. ACTUAL REPORT (BAR) | FY 2021-22    | FY 2021-22 | % OF BUDGET | FY 2020-21 | FY 2019-20 |  |  |  |
| Month Ending October 31, 2021  | BUDGET        | ОСТ        | ОСТ         | ОСТ        | ОСТ        |  |  |  |
| Total Water/Sewer Sales & Fees | 182,443       | 185,485    | 101.7%      | 176,110    | 216,120    |  |  |  |
| Total Charges for Service      | 16,003        | 16,027     | 100.2%      | 15,579     | 15,610     |  |  |  |
| Total Other Revenue            | 3,063         | 2,990      | 97.6%       | 3,104      | 2,369      |  |  |  |
| Trans