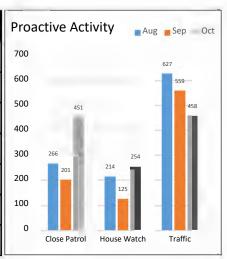

| Activity                      | Aug  | Sep  | Oct  | 2021<br>YTD |
|-------------------------------|------|------|------|-------------|
| DPS Activity                  | 1801 | 1429 | 1810 | 16087       |
| Police CFS                    | 633  | 497  | 579  | 5411        |
| EMS CFS                       | 14   | 8    | 9    | 86          |
| Fire CFS                      | 9    | 6    | 11   | 89          |
| Arrests                       | 8    | 7    | 7    | 92          |
| Patrols, & Community Contacts | 510  | 352  | 746  | 4756        |
| Traffic Enforcement           | 627  | 559  | 458  | 5653        |