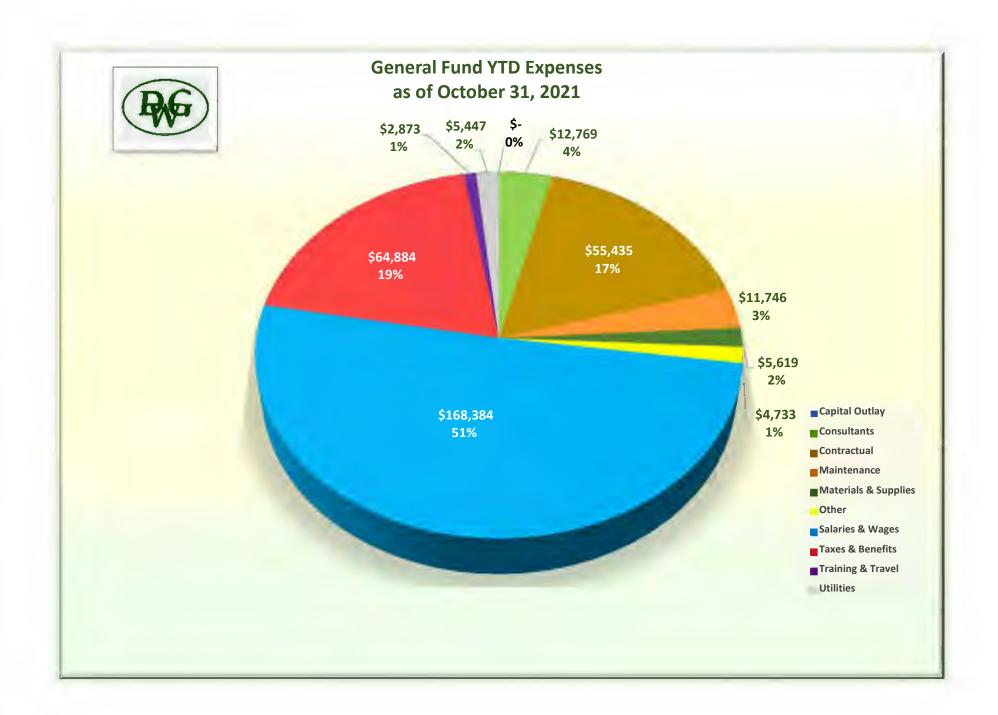

| General Fund                   |              |            | Year to L      | Date        |              |              |
|--------------------------------|--------------|------------|----------------|-------------|--------------|--------------|
| BUDGET VS. ACTUAL REPORT (BAR) | FY 2021-22   | FY 2021-22 | OVR/(UNDER)    | % OF BUDGET | FY 2020-21   | FY 2019-20   |
| YTD Ending October 31, 2021    | BUDGET       | YTD        | BUDGET         | YTD         | YTD          | YTD          |
| Property Taxes                 | 1,945,243    | 65,826     | (1,879,417)    | 3.4%        | 1,870,062    | 1,664,078    |
| Sales & Use Taxes              | 539,734      | 44,618     | (495,116)      | 8.3%        | 549,897      | 507,070      |
| Franchise Taxes                | 301,892      | 1,431      | (300,461)      | 0.5%        | 301,313      | 354,730      |
| Permits & Fees                 | 37,450       | 9,478      | (27,972)       | 25.3%       | 63,449       | 109,427      |
| Fines & Fees                   | 387,970      | 31,542     | (356,428)      | 8.1%        | 375,311      | 349,197      |
| Charges for Service            | 87,220       | 6,110      | (81,110)       | 7.0%        | 84,713       | 113,657      |
| Other Revenue                  | 17,750       | 1,314      | (16,436)       | 7.4%        | 353,451      | 29,608       |
| Other Financing Sources        | 10,000       | 116        | (9,884)        | 1.2%        | 19,021       | 9,819        |
| Oil & Gas                      | 96,000       | 15,842     | (80,158)       | 16.5%       | 137,762      | 122,315      |
| TOTAL REVENUES                 | \$ 3,423,259 | 176,278    | \$ (3,246,981) | 5.1%        | \$ 3,754,978 | \$ 3,259,901 |
|                                |              |            |                |             |              |              |
| Salary & Wages                 | 1,672,999    | 168,384    | (1,504,614)    | 10.1%       | 1,451,713    | 1,386,983    |
| Taxes & Benefits               | 659,632      | 64,884     | (594,748)      | 9.8%        | 639,423      | 573,245      |
| Training & Travel              | 90,091       | 2,873      | (87,218)       | 3.2%        | 25,180       | 22,880       |
| Materials & Supplies           | 169,672      | 5,619      | (164,053)      | 3.3%        | 147,043      | 112,408      |
| Utilities                      | 78,866       | 5,447      | (73,419)       | 6.9%        | 66,584       | 72,347       |
| Maintenance                    | 96,109       | 11,746     | (84,363)       | 12.2%       | 69,454       | 76,108       |
| Consultants                    | 175,476      | 12,769     | (162,707)      | 7.3%        | 171,485      | 169,873      |
| Contractual                    | 270,895      | 55,435     | (215,460)      | 20.5%       | 248,922      | 289,209      |
| Other                          | 103,520      | 4,733      | (98,787)       | 4.6%        | 112,921      | 47,834       |
| Capital Outlay                 | -            | -          | -              | #DIV/0!     | 68,645       | 863,852      |
| Transfer to Gas Reserve        | 71,000       | 13,758     | (57,242)       | 19.4%       | 137,762      | 125,630      |
| Transfer to Fire Truck Fund    | 25,000       | 2,083      | (22,917)       | 8.3%        | -            | 13,450       |
| Other Financing Uses           | 10,000       | -          | (10,000)       | 0.0%        | 25,000       | -            |

| TOTAL EXPENDITURES          | \$<br>378,247 | 347,731 | 91.9%  | \$ 315,307 | \$ 247,386 |
|-----------------------------|---------------|---------|--------|------------|------------|
| Transfer to Fire Truck Fund | 2,083         | 2,083   | 100.0% | _          | -          |
| Other Financing Uses        | -             | -       | 0.0%   | -          | -          |
| Transfer to Gas Reserve     | 5,917         | 13,758  | 232.5% | 9,425      | 10,260     |
| Capital Outlay              | -             | -       | 0.0%   | -          | -          |
| Other                       | 7,618         | 4,733   | 62.1%  | 5,547      | 2,108      |
| Contractual                 | 52,339        | 55,435  | 105.9% | 43,836     | 51,011     |
| Consultants                 | 14,013        | 12,769  | 91.1%  | 12,241     | 15,829     |
| Maintenance                 | 7,398         | 11,746  | 158.8% | 3,988      | 4,357      |
| Utilities                   | 5,906         | 5,447   | 92.2%  | 6,013      | 5,539      |
| Materials & Supplies        | 14,030        | 5,619   | 40.0%  | 5,859      | 5,394      |
| Training & Travel           | 8,592         | 2,873   | 33.4%  | 3,080      | 3,552      |
| Taxes & Benefits            | 69,948        | 64,884  | 92.8%  | 60,639     | 45,481     |
| Salary & Wages              | 190,404       | 168,384 | 88.4%  | 164,679    | 103,853    |