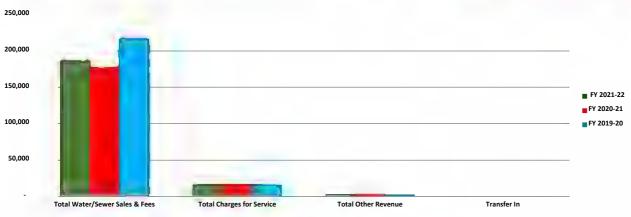

| General Fund                   |              |            | Year to L      | Date        |              |              |
|--------------------------------|--------------|------------|----------------|-------------|--------------|--------------|
| BUDGET VS. ACTUAL REPORT (BAR) | FY 2021-22   | FY 2021-22 | OVR/(UNDER)    | % OF BUDGET | FY 2020-21   | FY 2019-20   |
| YTD Ending October 31, 2021    | BUDGET       | YTD        | BUDGET         | YTD         | YTD          | YTD          |
| Property Taxes                 | 1,945,243    | 65,826     | (1,879,417)    | 3.4%        | 1,870,062    | 1,664,078    |
| Sales & Use Taxes              | 539,734      | 44,618     | (495,116)      | 8.3%        | 549,897      | 507,070      |
| Franchise Taxes                | 301,892      | 1,431      | (300,461)      | 0.5%        | 301,313      | 354,730      |
| Permits & Fees                 | 37,450       | 9,478      | (27,972)       | 25.3%       | 63,449       | 109,427      |
| Fines & Fees                   | 387,970      | 31,542     | (356,428)      | 8.1%        | 375,311      | 349,197      |
| Charges for Service            | 87,220       | 6,110      | (81,110)       | 7.0%        | 84,713       | 113,657      |
| Other Revenue                  | 17,750       | 1,314      | (16,436)       | 7.4%        | 353,451      | 29,608       |
| Other Financing Sources        | 10,000       | 116        | (9,884)        | 1.2%        | 19,021       | 9,819        |
| Oil & Gas                      | 96,000       | 15,842     | (80,158)       | 16.5%       | 137,762      | 122,315      |
| TOTAL REVENUES                 | \$ 3,423,259 | 176,278    | \$ (3,246,981) | 5.1%        | \$ 3,754,978 | \$ 3,259,901 |
|                                |              |            |                |             |              |              |
| Salary & Wages                 | 1,672,999    | 168,384    | (1,504,614)    | 10.1%       | 1,451,713    | 1,386,983    |
| Taxes & Benefits               | 659,632      | 64,884     | (594,748)      | 9.8%        | 639,423      | 573,245      |
| Training & Travel              | 90,091       | 2,873      | (87,218)       | 3.2%        | 25,180       | 22,880       |
| Materials & Supplies           | 169,672      | 5,619      | (164,053)      | 3.3%        | 147,043      | 112,408      |
| Utilities                      | 78,866       | 5,447      | (73,419)       | 6.9%        | 66,584       | 72,347       |
| Maintenance                    | 96,109       | 11,746     | (84,363)       | 12.2%       | 69,454       | 76,108       |
| Consultants                    | 175,476      | 12,769     | (162,707)      | 7.3%        | 171,485      | 169,873      |
| Contractual                    | 270,895      | 55,435     | (215,460)      | 20.5%       | 248,922      | 289,209      |
| Other                          | 103,520      | 4,733      | (98,787)       | 4.6%        | 112,921      | 47,834       |
| Capital Outlay                 | -            | -          | -              | #DIV/0!     | 68,645       | 863,852      |
| Transfer to Gas Reserve        | 71,000       | 13,758     | (57,242)       | 19.4%       | 137,762      | 125,630      |
| Transfer to Fire Truck Fund    | 25,000       | 2,083      | (22,917)       | 8.3%        | -            | 13,450       |
| Other Financing Uses           | 10,000       | -          | (10,000)       | 0.0%        | 25,000       | -            |