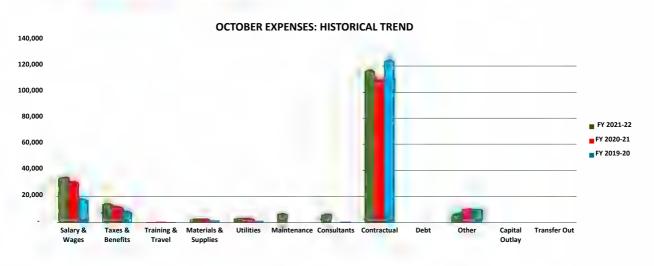

#### OCTOBER EXPENDITURE: HISTORICAL TREND

11/10/21 Page 3 of 50

11/10/21 Page 4 of 50

| GENERAL FUND D | GENERAL FUND DETAILS           |        |        | YTD Actual | Original Budget | Over/(Under)<br>Budget | 8.33%<br>% of<br>Budget |  |
|----------------|--------------------------------|--------|--------|------------|-----------------|------------------------|-------------------------|--|
| Account Number | Account Description            | Budget | Actual |            |                 | - anger                |                         |  |
| 00.4001        | Taxes:Property M & O           | 96,791 | 65,647 | 65,647     | 1,935,243       | (1,869,596)            | 3.39%                   |  |
| 00.4005        | Taxes:Property Prior Years     | 435    | 45     | 45         | 5,000           | (4,955)                | 0.90%                   |  |
| 00.4010        | Taxes:Property Penalty & Int   | 435    | 135    | 135        | 5,000           | (4,865)                | 2.69%                   |  |
|                | Total Property Taxes           | 97,661 | 65,826 | 65,826     | 1,945,243       | (1,879,417)            | 3.38%                   |  |
| 00.4025        | Taxes:City Sales & Use Tax     | 35,061 | 44,373 | 44,373     | 534,334         | (489,961)              | 8.30%                   |  |
| 00.4045        | Taxes:Mixed Beverage           | 450    | 245    | 245        | 5,400           | (5,155)                | 4.53%                   |  |
|                | Total Sales & Use Taxes        | 35,511 | 44,618 | 44,618     | 539,734         | (495,116)              | 8.27%                   |  |
| 00.4050        | Taxes:Franchise - Electric     |        | - 1    |            | 245,150         | (245,150)              | 0.00%                   |  |
| 00.4055        | Taxes:Easement Use-Telephone   | 10     | 12     | 12         | 6,557           | (6,545)                | 0.19%                   |  |
| 00.4060        | Taxes:Franchise - Gas          |        | - 1    |            | 26,000          | (26,000)               | 0.00%                   |  |
| 00.4065        | Taxes:Franchise-Cable/Internet | 625    | 574    | 574        | 13,085          | (12,511)               | 4.39%                   |  |
| 00.4070        | Taxes:Franchise - Refuse       | 925    | 845    | 845        | 11,100          | (10,255)               | 7.61%                   |  |
|                | Total Franchise Taxes          | 1,560  | 1,431  | 1,431      | 301,892         | (300,461)              | 0.47%                   |  |
| 00.4100        | Permits/Fees:Building          | 1,250  | 6,358  | 6,358      | 15,000          | (8,642)                | 42.39%                  |  |
| 00.4101        | Permits/Fees:Plumbing          | 550    | 360    | 360        | 5,500           | (5,140)                | 6.55%                   |  |
| 00.4102        | Permits/Fees:Electric          | 250    | 920    | 920        | 1,000           | (80)                   | 92.00%                  |  |
| 00.4103        | Permits/Fees:Heating/AC        | 250    | 240    | 240        | 3,000           | (2,760)                | 8.00%                   |  |
| 00.4104        | Permits/Fees:Cert.Occupancy    | 250    | 400    | 400        | 3,000           | (2,600)                | 13.33%                  |  |
| 00.4105        | Permits/Fees:Signs             | 250    | -      |            | 3,000           | (3,000)                | 0.00%                   |  |
| 00.4106        | Permits/Fees:Sprinkler         | 125    | -      | -          | 500             | (500)                  | 0.00%                   |  |
| 00.4107        | Permits/Fees:Pool              | 125    | -      | -          | 500             | (500)                  | 0.00%                   |  |
| 00.4108        | Permits/Fees:Fence             | 125    | 275    | 275        | 500             | (225)                  | 55.00%                  |  |
| 00.4109        | Permits/Fees:Alarms            | 10     |        | -          | 50              | (50)                   | 0.00%                   |  |
| 00.4110        | Permits/Fees:Other             |        | -      | -          | - 1/            | -                      | 0.00%                   |  |
| 00.4111        | Permits/Fees:Liquor            |        | -      | -          | 2,000           | (2,000)                | 0.00%                   |  |
| 00.4112        | Permits/Fees:FireAlarm/Suppres | 500    | 725    | 725        | 500             | 225                    | 145.00%                 |  |
| 00.4114        | Permits/Fees:Red Tag           | 100    | -      | -          | 200             | (200)                  | 0.00%                   |  |
| 00.4115        | Permits/Fees:Roof              | 500    | 200    | 200        | 2,000           | (1,800)                | 10.00%                  |  |
| 00.4117        | Permits/Fees:Special Use       | 100    | -      | -          | 100             | (100)                  | 0.00%                   |  |
| 00.4118        | Permits/Fees:Operational       | 60     | -      | -          | 500             | (500)                  | 0.00%                   |  |
| 00.4119        | Permits/Fees:Backflow          | 100    | - 1    | -          | 100             | (100)                  | 0.00%                   |  |
|                | Total Permits & Fees           | 4,545  | 9,478  | 9,478      | 37,450          | (27,972)               | 25.31%                  |  |