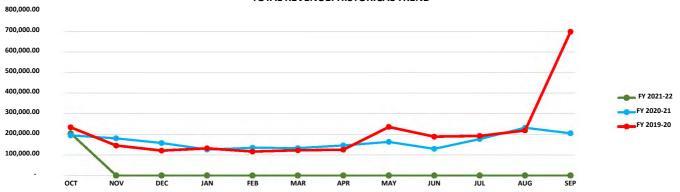

792)    | 0.0%        | \$ | 91,852     | \$ | 9,184      |  |
| Other                          | 69,732                        | 5,952   | \$      | (63,780)    | 8.5%        | \$ | 68,659     | \$ | 111,022    |  |
| Capital Outlay                 | 94,779                        | -       | \$      | (94,779)    | 0.0%        | \$ | 39,330     | \$ | 583,899    |  |
| Transfer Out                   | -                             | -       | \$      | -           | 0.0%        | \$ | -          | \$ | 26,323     |  |
| TOTAL EXPENDITURES             | 1,979,709                     | 187,410 | \$      | (1,792,300) | 9.5%        | \$ | 1,775,059  | \$ | 2,229,311  |  |

Revenue Over/(Under) Expenditures (1,640) 17,093 \$ 18,733 \$ 205,969 \$ 302,062

#### TOTAL REVENUE: HISTORICAL TREND



#### **TOTAL EXPENSES: HISTORICAL TREND**



| Enterprise Fund                | CURRENT MONTH |            |             |            |            |  |  |  |
|--------------------------------|---------------|------------|-------------|------------|------------|--|--|--|
| BUDGET VS. ACTUAL REPORT (BAR) | FY 2021-22    | FY 2021-22 | % OF BUDGET | FY 2020-21 | FY 2019-20 |  |  |  |
| Month Ending October 31, 2021  | BUDGET        | ОСТ        | ОСТ         | ОСТ        | ОСТ        |  |  |  |
| Total Water/Sewer Sales & Fees | 182,443       | 185,485    | 101.7%      | 176,110    | 216,120    |  |  |  |
| Total Charges for Service      | 16,003        | 16,027     | 100.2%      | 15,579     | 15,610     |  |  |  |
| Total Other Revenue            | 3,063         | 2,990      | 97.6%