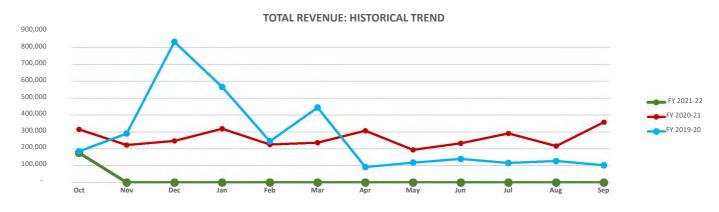

| 289,209      |
| Other                          | 103,520      | 4,733      | (98,787)       | 4.6%        | 112,921      | 47,834       |
| Capital Outlay                 | -            | -          | -              | #DIV/0!     | 68,645       | 863,852      |
| Transfer to Gas Reserve        | 71,000       | 13,758     | (57,242)       | 19.4%       | 137,762      | 125,630      |
| Transfer to Fire Truck Fund    | 25,000       | 2,083      | (22,917)       | 8.3%        | -            | 13,450       |
| Other Financing Uses           | 10,000       | -          | (10,000)       | 0.0%        | 25,000       | -            |

Revenue Over/(Under) Expenditures \$ 0 (171,453) \$ (171,453) \$ 590,846 \$ (493,919)

347,731 \$

(3,075,528)

10.2%

3,423,259

\$

**TOTAL EXPENDITURES** 



TOTAL EXPENDITURE: HISTORICAL TREND



3,164,132 \$ 3,753,819

| General Fund                   | CURRENT MONTH |         |            |          |        |           |    |         |  |  |
|--------------------------------|---------------|---------|------------|----------|--------|-----------|----|---------|--|--|
| BUDGET VS. ACTUAL REPORT (BAR) | FY 20         | 21-22   | FY 2021-22 | % OF BUD | GET FY | / 2020-21 | FY | 2019-20 |  |  |
| Month Ending October 31, 2021  | BUI           | OGET    | ОСТ        | ОСТ      |        | ОСТ       |    | ОСТ     |  |  |
| Property Taxes                 | -             | 97,661  | 65,826     | 67.4%    |        | 107,559   |    | 77,142  |  |  |
| Sales & Use Taxes              |               | 35,511  | 44,618     | 125.6%   |        | 35,931