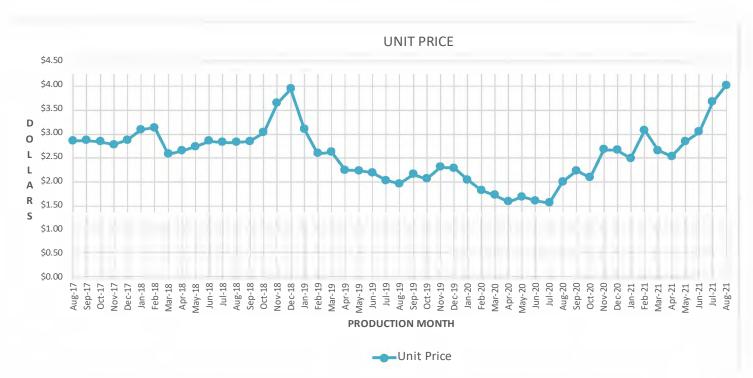

#### Oil & Gas Reserve Fund

Gas royalties for the month were \$15,841.59. Royalties have a 2 month lag from the receipt month. Aug volume decreased from Jul by 489.56/cf and a price increase of \$.35/cf. Aug Rate \$4.0158/cf. MTD royalties came in over budget by \$7,842. Gas Reserve Funds life-to-date are \$508,761.97 (includes interest earned). This balance represents **55.98** days of operating reserve.