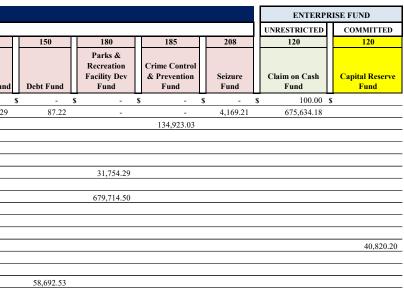

| All Cash Funds                                 |                      |                       |                    |              |                      |               |                         |            |                     |                   |                     |                    |                    |                  |              |            |             |                                       |                               |                | -             |                 |
|------------------------------------------------|----------------------|-----------------------|--------------------|--------------|----------------------|---------------|-------------------------|------------|---------------------|-------------------|---------------------|--------------------|--------------------|------------------|--------------|------------|-------------|---------------------------------------|-------------------------------|----------------|---------------|-----------------|
| Cash Position by Fund                          |                      |                       |                    |              |                      |               |                         |            |                     | Genera            | d Operating I       | Fund               |                    |                  |              |            |             |                                       |                               |                | ENTERPH       | RISE FUND       |
| September 30, 2024                             |                      | U                     | NRESTRICTE         | D            | ASSIGNED             | COM           | MITTED                  |            |                     |                   |                     |                    |                    |                  |              |            |             |                                       |                               |                | UNRESTRICTED  | COMMITTED       |
| •                                              |                      | 110 & 111             | 205                | 210          | 207                  | 110           | 142                     | 110        | 110                 | 115               | 118                 | 140                | 141                | 142              | 143          | 145        | 150         | 180                                   | 185                           | 208            | 120           | 120             |
|                                                | Total<br>Portfolio   | General               | Court<br>Fiduciary | <b>D</b>     | Vol Fire<br>Donation | GF - Capital  | GF - Capital<br>Reserve | CSLFRF     | Opioid<br>Abatement | Court<br>Security | Court<br>Automation | CIP Fund           | CIP<br>Bond Fund   | CIP<br>Bond Fund | Street Sales |            |             | Parks &<br>Recreation<br>Facility Dev | Crime Control<br>& Prevention | Seizure        | Claim on Cash | Capital Reserve |
| Description                                    |                      | <b>Operating Fund</b> | Fund               | Payroll Fund | Fund                 | Reserve       | (DPS Complex)           | Fund       | Trust Fund          | Fund              | Fund                | CDBG               | Streets            | City Hall        | Tax Fund     | Grant Fund | Debt Fund   | Fund                                  | Fund                          | Fund           | Fund          | Fund            |
| Petty Cash Funds \$                            | 5 700.00 \$          |                       | -                  | s -          | -                    | s -           | s - :                   | 55 - 5     | s - :               | 4                 | \$ - 5              |                    | -                  | \$-              | s -          | Ψ          | *           | s -                                   | \$ -                          | \$-            |               | \$              |
| Consolidated Cash (Pooled)                     | 148,356.02           | (760,540.24)          | 61,499.83          | 5,817.28     | 6,293.10             |               |                         |            |                     | 63,544.69         | 84,422.42           | -                  | 4,646.04           | -                | -            | 2,782.29   | 87.22       | -                                     | -                             | 4,169.21       | 675,634.18    |                 |
| Crime Control & Prevention District            | 134,923.03           |                       |                    |              |                      |               |                         |            |                     |                   |                     |                    |                    |                  |              |            |             |                                       | 134,923.03                    |                |               |                 |
| General Fund Reserve Fund                      | 320,750.83           | 320,750.83            |                    |              |                      |               |                         |            |                     |                   |                     |                    |                    |                  |              |            |             |                                       |                               |                |               |                 |
| CSLFRF Fund                                    | 628,841.55           |                       |                    |              |                      |               |                         | 628,841.55 |                     |                   |                     |                    |                    |                  |              |            |             |                                       |                               |                |               |                 |
| Opioid Abatement Trust Fund                    | 2,378.40             |                       |                    |              |                      |               |                         |            | 2,378.40            |                   |                     |                    |                    |                  |              |            |             |                                       |                               |                |               |                 |
| Park & Recreation Facilities Development Corp. | 31,754.29            |                       |                    |              |                      |               |                         |            |                     |                   |                     |                    |                    |                  |              |            |             | 31,754.29                             |                               |                |               |                 |
| 2021 GO Debt-Streets                           | 552,820.24           |                       |                    |              |                      |               |                         |            |                     |                   |                     |                    | 552,820.24         |                  |              |            |             |                                       |                               |                |               |                 |
| TexSTAR - Park& Rec Facilities Development     | 679,714.50           |                       |                    |              |                      |               |                         |            |                     |                   |                     |                    |                    |                  |              |            |             | 679,714.50                            |                               |                |               |                 |
| LOGIC - GF Capital Fund                        | 254,703.57           |                       |                    |              |                      |               |                         |            |                     |                   |                     |                    |                    |                  |              |            |             |                                       |                               |                |               |                 |
| TexSTAR - General Savings Reserve              | 1,272,775.17         | 1,272,775.17          |                    |              |                      |               |                         |            |                     |                   |                     |                    |                    |                  |              |            |             |                                       |                               |                |               |                 |
| LOGIC - GF Capital Reserve                     | (0.00)               |                       |                    |              |                      | 165,440.26    | 89,263.31               |            |                     |                   |                     |                    |                    |                  |              |            |             |                                       |                               |                |               |                 |
| LOGIC - Enterprise Capital Reserve             | 40,820.20            |                       |                    |              |                      |               |                         |            |                     |                   |                     |                    |                    |                  |              |            |             |                                       |                               |                |               | 40,820.20       |
| LOGIC - General Savings Reserve                | 1,419,299.49         | 1,419,299.49          |                    |              |                      |               |                         |            |                     |                   |                     |                    |                    |                  |              |            |             |                                       |                               |                |               |                 |
| LOGIC - Oil & Gas                              | 878,801.88           | 878,801.88            |                    |              |                      |               |                         |            |                     |                   |                     |                    |                    |                  |              |            |             |                                       |                               |                |               |                 |
| LOGIC - Debt Interest & Sinking Fund           | 58,692.53            |                       |                    |              |                      |               |                         |            |                     |                   |                     |                    |                    |                  |              |            | 58,692.53   |                                       |                               |                |               |                 |
| TexSTAR - 2017 GO Debt-City Hall               | 200,878.91           |                       |                    |              |                      |               |                         |            |                     |                   |                     |                    |                    | 200,878.91       |              |            |             |                                       |                               |                |               |                 |
| LOGIC - Street Sales Tax Fund                  | 216,540.87           |                       |                    |              |                      |               |                         |            |                     |                   |                     |                    |                    |                  | 216,540.87   |            |             |                                       |                               |                |               |                 |
| Transfer Pending                               | -                    | 67,317.11             | (61,499.83)        | (5,817.28)   |                      |               |                         |            |                     |                   |                     |                    |                    |                  |              |            |             |                                       |                               |                |               |                 |
| <u>s</u>                                       | 6,842,751.48         | 3,199,004.24          | -                  | -            | 6,293.10             | 165,440.26    | 89,263.31               | 628,841.55 | 2,378.40            | 63,544.69         | 84,422.42           | -                  | 557,466.28         | 200,878.91       | 216,540.87   | 2,782.29   | 58,779.75   | 711,468.79                            | 134,923.03                    | 4,169.21       | 675,734.18    | 40,820.20       |
| Reconciliation of Cash Balance to Fund Balance | -                    |                       |                    |              |                      |               |                         |            |                     |                   |                     |                    |                    |                  |              |            |             |                                       |                               |                |               |                 |
| Receivables & Prepaids                         |                      | 208,563.33            |                    |              | 278.65               | 2,083.33      |                         |            |                     |                   | 4,031.28            | 2,450.00           | -                  | -                | 22,952.63    |            | 10,778.51   | 25,349.33                             | 45,660.34                     |                | 286,256.35    |                 |
| Liabilities (A/P, Deferred Inflows)            |                      | (319,809.79)          |                    |              | -                    | -             |                         | -          |                     | -                 | (58.00)             | (2,450.00)         | (2,450.00)         | -                | -            | (540.00)   | (10,778.51) | (2,625.62)                            | (9,672.00)                    |                | (337,015.88)  |                 |
| Ending Fund Balance                            |                      | 3,087,757.78          |                    |              | 6,571.75             | 167,523.59    |                         | 628,841.55 | 2,378.40            | 63,544.69         | 88,395.70           |                    | 555,016.28         | 200,878.91       | 239,493.50   | 2,242.29   | 58,779.75   | 734,192.50                            | 170,911.37                    | 4,169.21       | 624,974.65    |                 |
|                                                |                      |                       |                    |              |                      |               |                         |            |                     |                   |                     | Ci                 | ity Hall Bond Fund | 200,878.91       |              |            |             |                                       |                               |                |               |                 |
| Budgeted Operating                             | g Expenses FY 23/24  | \$ 3,851,518          |                    |              | Fire Truck ==>       | 108.607.61    |                         |            |                     |                   |                     | C.                 | CLSFRF Fund        | 628,841.55       |              |            |             | Budg                                  | eted Operating Expe           | nses FY 23/24  | \$ 2,316,772  |                 |
| 90 Day Operating Reserve Target base           |                      | \$ 962,880            |                    |              | Tasers ==>           | 58,915.98     |                         |            |                     |                   |                     | (                  | GF Capital Reserve | 89,263.31        |              |            | 90 D        |                                       | ve Target based on            |                |               |                 |
| Fund Balance Over/(Une                         | der) Reserve Target  | \$ 2,124,878          |                    |              |                      | \$ 167,523.59 |                         |            |                     |                   |                     | DPS                | S Complex Balance  | 918,983.77       |              |            | Wor         | king Capital Bala                     | nce Over/(Under) H            | Reserve Target | \$ 45,782     |                 |
| 90 Day Reserve Ta                              | rget of 25% Attained | 321%                  |                    |              |                      |               |                         |            |                     |                   |                     |                    | City Hall Marque   | (60,000.00)      |              |            |             | 90 D                                  | ay Reserve Target o           | f 25% Attained | 108%          |                 |
|                                                |                      |                       |                    |              |                      |               |                         |            |                     |                   | Projected fund      | s available for DI | PS Complex ==>     | 858,983.77       |              |            |             |                                       |                               |                |               |                 |
|                                                | g Expenses FY 23/24  | \$ 3,851,518          |                    |              |                      |               |                         |            |                     |                   |                     |                    |                    |                  |              |            |             |                                       | eted Operating Expe           |                |               |                 |
| Operating Budget Expenditures co               |                      | \$ 10,552             |                    |              |                      |               |                         |            |                     |                   |                     |                    |                    |                  |              |            | C           |                                       | xpenditures cost per          |                |               |                 |
|                                                | d Balance at 9/30/24 | \$ 3,087,758          |                    |              |                      |               |                         |            |                     |                   |                     |                    |                    |                  |              |            |             |                                       | orking Capital Bala           |                |               |                 |
| # of operating of                              | days in Fund Balance | 293                   |                    |              |                      |               |                         |            |                     |                   |                     |                    |                    |                  |              |            |             | ħ                                     | of operating days in          | i runa Balance | 98            |                 |