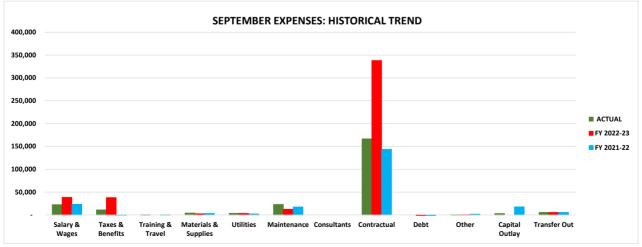

#### Informational reports only; no action to be taken.

- a. Director of Public Safety/City Administrator Report (TAB A)
- b. Quarterly Investment Report (TAB B)
- c. Financial Reports (TAB C)