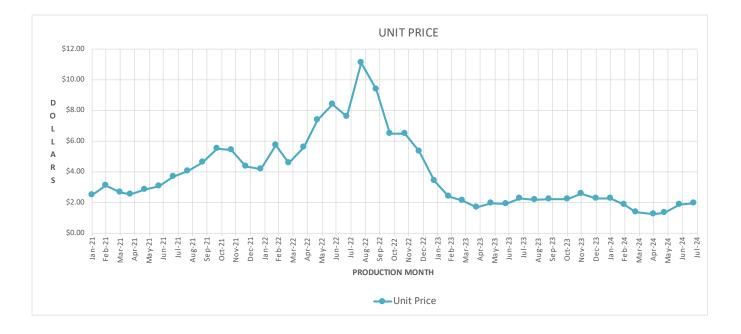

r Loss 1.9%

## 140-CDBG Capital Fund

• **140.00.9700: Transfer Out** reflects the reclass of engineering costs for the water portion of the 49<sup>th</sup> CDBG project.

### 180-PRFDC Fund

• **180.00.7015 Consultants: Legal** reflects reversal of duplicate accrual in august.

## 185-CCPD Fund

• **185.00.4900 Transfer In:** reflects the transfer of proceeds for the sale of vehicles, rec'd in the general in August.

### Oil & Gas Reserve Fund

Gas royalties for September were \$2,953.16. Royalties have a 2-month lag from the receipt month. July volume decreased from June by (56.77)/cf with a price increase of \$.08/cf. July Rate \$1.9448/cf. Gas Reserve Funds life-to-date are \$878,801.88 (includes interest earned). This balance represents **<u>83.28</u>** days of operating reserve.





# 110 - GENERAL FUND PRELIMINARY - UNAUDITED

| General Fund                   |              |      |            | Year to L    | Date        |              |              |
|--------------------------------|--------------|------|------------|--------------|-------------|--------------|--------------|
| BUDGET VS. ACTUAL REPORT (BAR) | FY 2023-24   |      | FY 2023-24 | OVR/(UNDER)  | % OF BUDGET | FY 2022-23   | FY 2021-22   |
| YTD Ending September 30, 2024  | BUDGET       |      | YTD        | BUDGET       | YTD         | YTD          | YTD          |
| Property Taxes                 | 2,282,121    | L    | 2,279,262  | (2,859)      | 99.9%       | 2,202,416    | 1,974,301    |
| Sales & Use Taxes              | 609,147      | 7    | 526,384    | (82,763)     | 86.4%       | 581,401