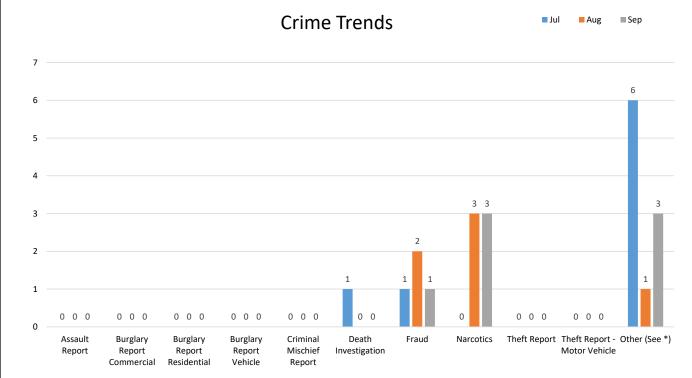

# MONTHLY PUBLIC SAFETY REPORT September 2024

| Department News      |                                                              |  |  |  |  |  |  |
|----------------------|--------------------------------------------------------------|--|--|--|--|--|--|
| Residential Contacts | 302 contacts                                                 |  |  |  |  |  |  |
| NNO                  | About 150 people                                             |  |  |  |  |  |  |
| Twin Springs/Lakes   | Neighborhood visit about 30 residents very positive feedback |  |  |  |  |  |  |
| Popsicles w police   | Friday October 11th @ ACA                                    |  |  |  |  |  |  |
| Day w the Law        | Saturday November 9th 10a-2p                                 |  |  |  |  |  |  |
| Christmas Banquet    | Friday Dec 6 2024 6p-8p                                      |  |  |  |  |  |  |
| Santa Parade         | Monday Dec 23rd                                              |  |  |  |  |  |  |

2150 Corzine - Structure Fire

\* Other offenses excluding traffic, warrants and "report only."

| Admi | inistration |
|------|-------------|
|      |             |
|      |             |
|      |             |
|      |             |
|      |             |
|      |             |
|      |             |
|      |             |
|      |             |
|      |             |
|      |             |
|      |             |
|      |             |
|      |             |
|      |             |
|      |             |
|      |             |
|      |             |
| Pub  | lic Works   |