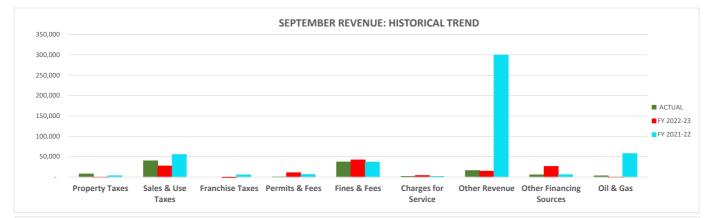

|
| Transfer to PRFDC               | -             | -             |     | -         | 0.0%        |     | 20,532     |    | -               |
| Transfer to Fire Truck Fund     | 2,083         | 2,083         |     | (0)       | 100.0%      |     | 2,083      |    | 2,083           |
| Transfer to CCPD                | -             | 18,200        |     | 18,200    | 0.0%        |     | -          |    | -               |
| Transfer to DPS Complex         | <br>-         | <br>1,715     |     | 1,715     | 0.0%        |     | 1,742      |    | 100,000         |
| TOTAL EXPENDITURES              | \$<br>363,019 | \$<br>341,922 | \$  | (21,097)  | 94.2%       | \$  | 324,324    | \$ | 433,598         |

Revenue Over/(Under) Expenditures

(231,131) \$ (37,817)

(250,456) \$ 38,012

\$



(193,314) \$

\$



10/17/2024

## **PRELIMINARY - UNAUDITED**

| FY 23                         | /24 ACTUAL | - TOTAL E | XPENDIT | URES BY D | DEPARTM | ENT     |           |
|-------------------------------|------------|-----------|---------|-----------|---------|---------|-----------|
| CATEGORY                      | OTHER USES | COURT     | ADMIN   | POLICE    | FF      | PW      | TOTAL     |
| Personnel Salary & Wages      |            | 63,021    | 110,730 | 1,064,531 | 292,716 | 102,611 | 1,633,610 |
| Personnel Taxes & Benefits    |            | 30,917    | 45,298  | 486,136   | 95,130  | 51,546  | 709,027   |
| Training & Travel             |            | 1,236     | 2,703   | 24,986    | 11,820  | 638     | 41,383    |
| Materials & Supplies          |            | 1,485