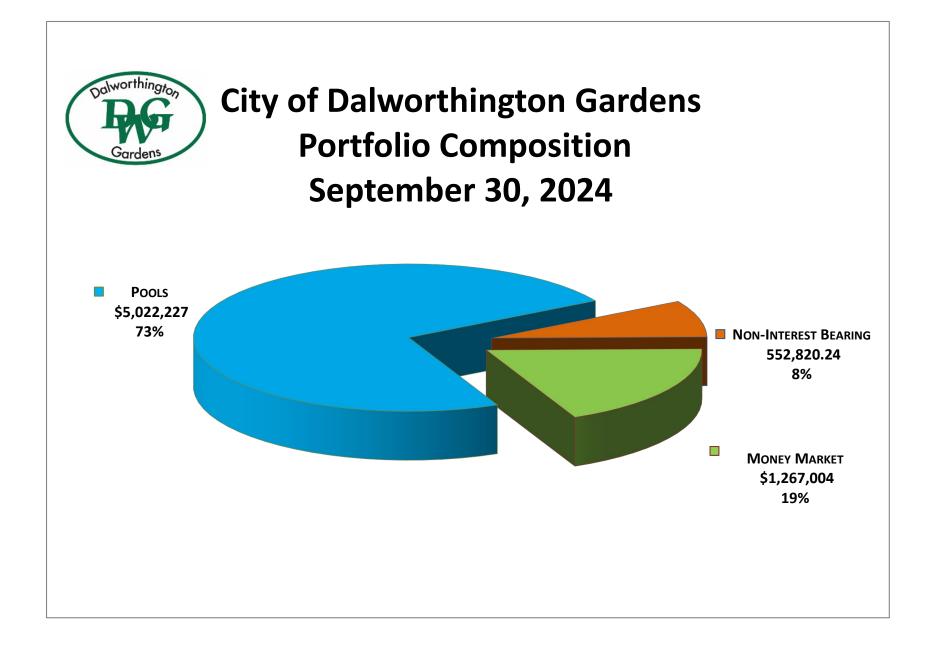

#### Quarter End Results by Investment Category:

|                   | J  | une 30, 2024      | Avg Yield | Sep | tember 30, 2024   | Avg Yield |
|-------------------|----|-------------------|-----------|-----|-------------------|-----------|
| <u>Asset Type</u> |    | <b>Book Value</b> | 4.89%     |     | <b>Book Value</b> | 4.66%     |
| Demand Accts      | \$ | 138,867.07        |           | \$  | 148,356.02        |           |
| MMKT/Pools        | \$ | 7,426,677.78      |           | \$  | 6,693,695.46      |           |
| Securities/CDs    | \$ | -                 |           | \$  | -                 |           |
| Totals            | \$ | 7,565,544.85      |           | \$  | 6,842,051.48      |           |

#### Quarter End Results by Investment Category:

|                | J  | une 30, 2024      | Avg Yield | Sep | tember 30, 2024   | Avg Yield |
|----------------|----|-------------------|-----------|-----|-------------------|-----------|
| Asset Type     |    | <b>Book Value</b> | 4.89%     |     | <b>Book Value</b> | 4.66%     |
| Demand Accts   | \$ | 138,867.07        |           | \$  | 148,356.02        |           |
| MMKT/Pools     | \$ | 7,426,677.78      |           | \$  | 6,693,695.46      |           |
| Securities/CDs | \$ | -                 |           | \$  | -                 |           |
| Totals         | \$ | 7,565,544.85      |           | \$  | 6,842,051.48      |           |