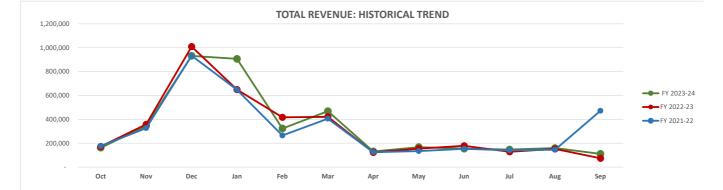

| -          | -            | 0.0%        | 5,187        | -            |
| Transfer to PRFDC              | -            |      | -          | -            | 0.0%        | 20,532       | -            |
| Transfer to Fire Truck Fund    | 25,000       | )    | 83,477     | 58,477       | 333.9%      | 25,000       | 25,000       |
| Transfer to CCPD               | 10,000       | )    | 18,200     | 8,200        | 182.0%      | -            | 9,200        |
| Transfer to DPS Complex        | 10,200       | )    | 21,570     | 11,370       | 211.5%      | 607,272      | 100,000      |
| TOTAL EXPENDITURES             | \$ 4,025,381 | L \$ | 3,660,402  | \$ (364,979) | 90.9%       | \$ 4,043,000 | \$ 3,222,120 |

Revenue Over/(Under) Expenditures

346,372 \$ 438,579

\$ (207,766) \$ 702,087



(92,207) \$

\$



10/17/2024

Page 1 of 48

## 110 - GENERAL FUND PRELIMINARY - UNAUDITED

| General Fund                    |               |               |     | CURRENT N | IONTH       |     |            |    |                 |
|---------------------------------|---------------|---------------|-----|-----------|-------------|-----|------------|----|-----------------|
| BUDGET VS. ACTUAL REPORT (BAR)  | BUDGET        | ACTUAL        | OVR | /(UNDER)  | % OF BUDGET | · I | FY 2022-23 | FY | 2021-22         |
| Month Ending September 30, 2024 | SEP           | SEP           | В   | UDGET     | SEP         |     | SEP        |    | SEP             |
| Property Taxes                  | 1,783         | 7,554         |     | 5,771     | 423.8%      |     | (3,382)    |    | 3,157