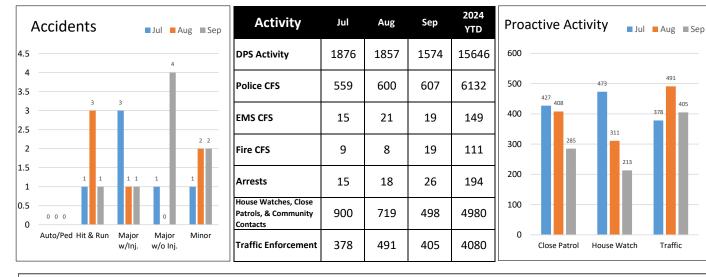

# MONTHLY PUBLIC SAFETY REPORT September 2024

| Department News      |                                                              |  |  |  |  |  |  |
|----------------------|--------------------------------------------------------------|--|--|--|--|--|--|
| Residential Contacts | 302 contacts                                                 |  |  |  |  |  |  |
| NNO                  | About 150 people                                             |  |  |  |  |  |  |
| Twin Springs/Lakes   | Neighborhood visit about 30 residents very positive feedback |  |  |  |  |  |  |
| Popsicles w police   | Friday October 11th @ ACA                                    |  |  |  |  |  |  |
| Day w the Law        | Saturday November 9th 10a-2p                                 |  |  |  |  |  |  |
| Christmas Banquet    | Friday Dec 6 2024 6p-8p                                      |  |  |  |  |  |  |
| Santa Parade         | Monday Dec 23rd                                              |  |  |  |  |  |  |

2150 Corzine - Structure Fire

\* Other offenses excluding traffic, warrants and "report only."

| Admi | inistration |
|------|-------------|
|      |             |
|      |             |
|      |             |
|      |             |
|      |             |
|      |             |
|      |             |
|      |             |
|      |             |
|      |             |
|      |             |
|      |             |
|      |             |
|      |             |
|      |             |
|      |             |
|      |             |
|      |             |
| Pub  | lic Works   |