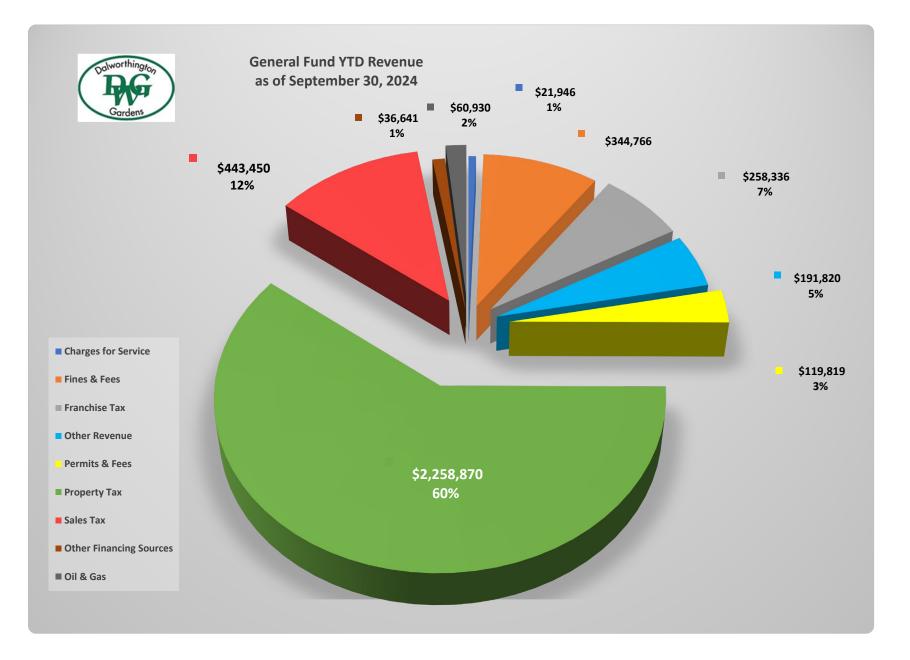

-        |            |
| Transfer to CCPD              | 8,200         | -       | -                  | -         | -         | -        | 8,200      |
| Transfer to DPS Complex       | 11,370        | -       | -                  | -         | -         | -        | 11,370     |
| Transfer to Oil & Gas Reserve | (17,491)      | -       | -                  | -         | -         | -        | (17,491)   |
| Transfer to Fire Truck Fund   | 58,477        | -       | -                  | -         | -         | -        | 58,477     |
| TOTAL EXPENDITURES            | 60,556        | (5,754) | (49,737)           | (288,911) | (85,539)  | 4,406    | (364,979)  |
|                               | -17%          | 120/1   | 1 <b>7/2024</b> 4% | 79%       | 23%       | Page 8   | of 48 100% |







#### 10/17/2024

# PRELIMINARY - UNAUDITED

| Other    | Capital Outlay | Transfer Out |
|----------|----------------|--------------|
| \$94     | \$2,100        |              |
| \$9,599  | \$4,410        |              |
| \$17,696 | \$2,100        |              |
| \$67,518 | \$41,463       |              |
| \$100    | \$-            |              |
|          |                | \$53,579     |

# <u> 110 - GENERAL FUND</u>

|                         |              |                                 |        |         |         |         |         |         |        |        |        |        |        |        |         |            |                   |                        | 100.00%     | L                  |                                            |
|--------------------