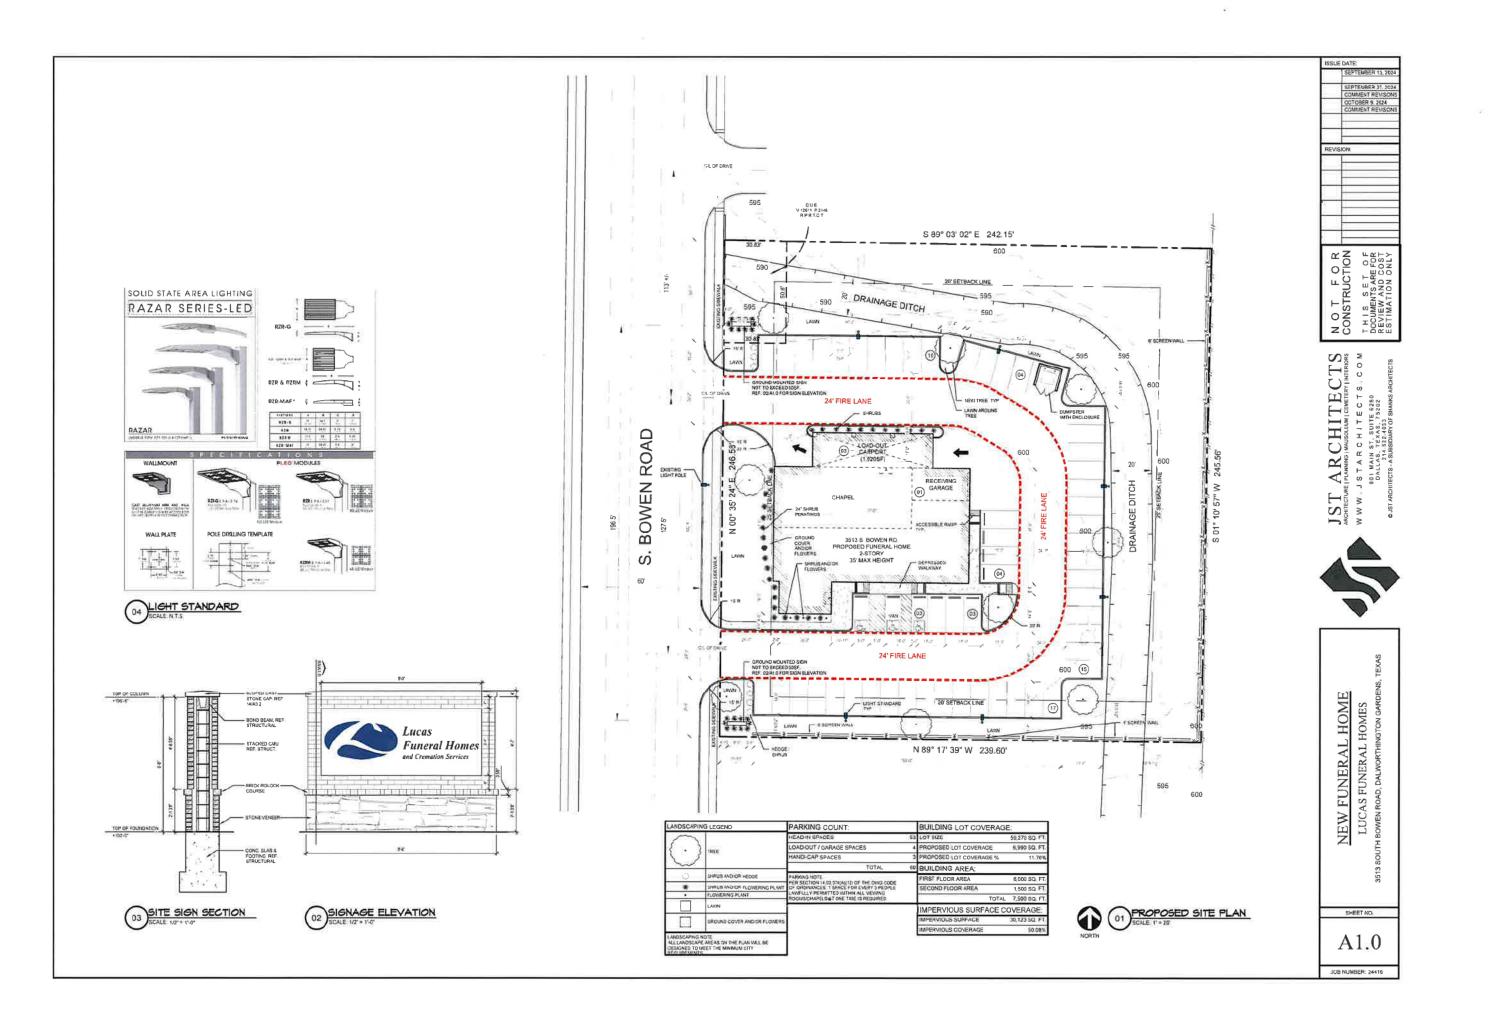

#### 9. REGULAR AGENDA

a. Discussion and possible action regarding TIRZ (TAB K)

- b. Discussion and possible action on an Application for Planned Development for property located at 3513 S. Bowen Road, Dalworthington Gardens Addn Block 5, Lot 2A4 (TAB L)
  - i. Conduct a public hearing
  - ii. Discussion and action
- c. Discussion and possible action to approve Kimley-Horn IPO #5 in the amount of \$140,000.00 for Broadacres Lane Improvements. (TAB M)
- d.. Discussion and possible action regarding coyotes. (TAB N)
- e. Discussion and possible action on to become a friendship city through Sister Cities International. (TAB O)
- f. Discussion and possible action on how to use staff time efficiently to answer questions to council members. (TAB P)
- g. Discussion and possible action on DPS remodel update. (TAB Q)
- h. Discussion and possible action to consider a consulting contract with Gary Harlsey for an annual amount of \$12,000.00 (TAB R)
- i. Discussion and possible action regarding amendments to the FY 2024-2025 budget in amounts not to exceed \$10,000.00. (TAB S)