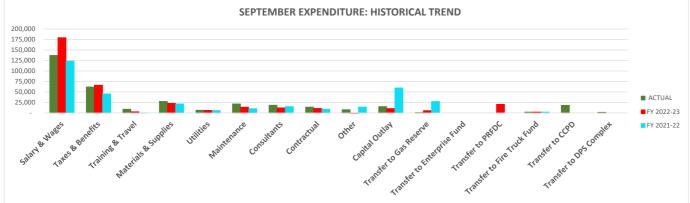

PRFDC               | -             | -             |     | -         | 0.0%        |     | 20,532     |    | -               |
| Transfer to Fire Truck Fund     | 2,083         | 2,083         |     | (0)       | 100.0%      |     | 2,083      |    | 2,083           |
| Transfer to CCPD                | -             | 18,200        |     | 18,200    | 0.0%        |     | -          |    | -               |
| Transfer to DPS Complex         | <br>-         | <br>1,715     |     | 1,715     | 0.0%        |     | 1,742      |    | 100,000         |
| TOTAL EXPENDITURES              | \$<br>363,019 | \$<br>341,922 | \$  | (21,097)  | 94.2%       | \$  | 324,324    | \$ | 433,598         |

Revenue Over/(Under) Expenditures

(231,131) \$ (37,817)

(250,456) \$ 38,012

\$



(193,314) \$

\$



10/17/2024

## **PRELIMINARY - UNAUDITED**

| FY 23                         | /24 ACTUAL | - TOTAL E | XPENDIT | URES BY D | DEPARTM | ENT     |           |
|-------------------------------|------------|-----------|---------|-----------|---------|---------|-----------|
| CATEGORY                      | OTHER USES | COURT     | ADMIN   | POLICE    | FF      | PW      | TOTAL     |
| Personnel Salary & Wages      |            | 63,021    | 110,730 | 1,064,531 | 292,716 | 102,611 | 1,633,610 |
| Personnel Taxes & Benefits    |            | 30,917    | 45,298  | 486,136   | 95,130  | 51,546  | 709,027   |
| Training & Travel             |            | 1,236     | 2,703   | 24,986    | 11,820  | 638     | 41,383    |
| Materials & Supplies          |            | 1,485     | 13,527  | 95,210