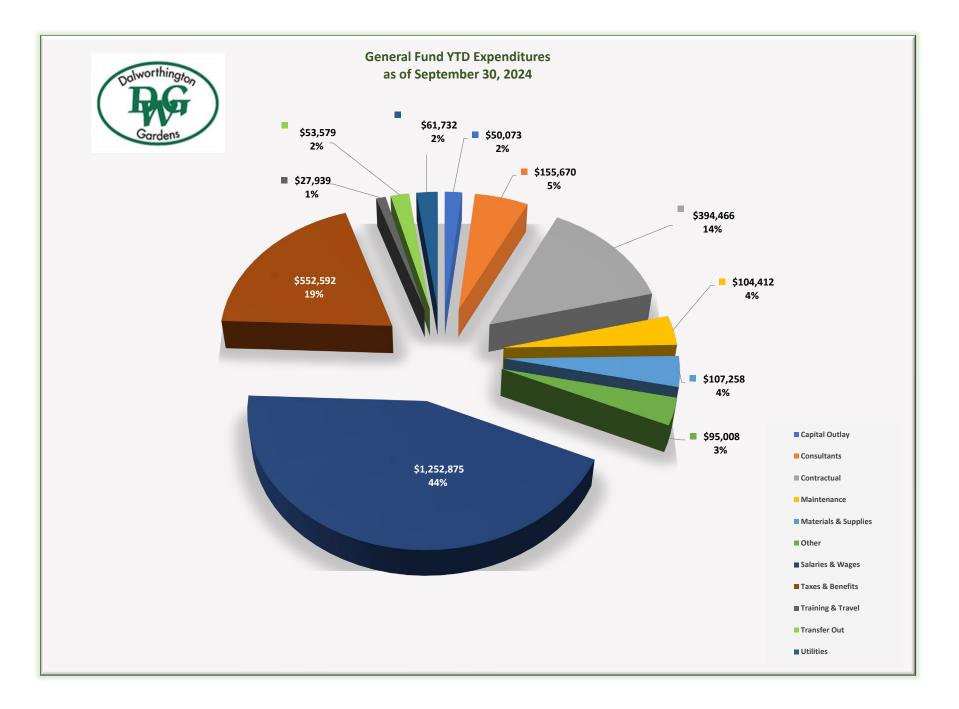

|            |
| Transfer to CCPD              | 8,200         | -       | -                  | -         | -         | -        | 8,200      |
| Transfer to DPS Complex       | 11,370        | -       | -                  | -         | -         | -        | 11,370     |
| Transfer to Oil & Gas Reserve | (17,491)      | -       | -                  | -         | -         | -        | (17,491)   |
| Transfer to Fire Truck Fund   | 58,477        | -       | -                  | -         | -         | -        | 58,477     |
| TOTAL EXPENDITURES            | 60,556        | (5,754) | (49,737)           | (288,911) | (85,539)  | 4,406    | (364,979)  |
|                               | -17%          | 120/1   | 1 <b>7/2024</b> 4% | 79%       | 23%       | Page 8   | of 48 100% |







#### 10/17/2024

# PRELIMINARY - UNAUDITED

| Other    | Capital Outlay | Transfer Out |
|----------|----------------|--------------|
| \$94     | \$2,100        |              |
| \$9,599  | \$4,410        |              |
| \$17,696 | \$2,100        |              |
| \$67,518 | \$41,463       |              |
| \$100    | \$-            |              |
|          |                | \$53,579     |

# <u> 110 - GENERAL FUND</u>

|                         |              |                                 |        |         |         |         |         |         |        |        |        |        |        |        |         |            |                   |                        | 100.00%     | L                  |                                            |
|----------------------