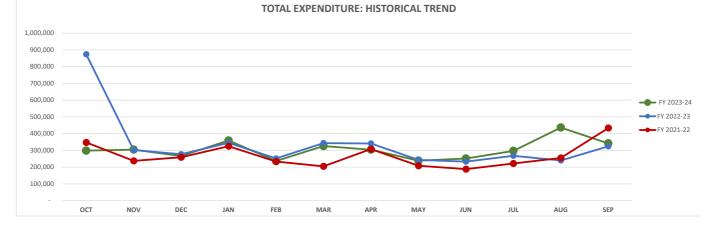

| 0.0%        | 5,187        | -            |
| Transfer to PRFDC              | -            |      | -          | -            | 0.0%        | 20,532       | -            |
| Transfer to Fire Truck Fund    | 25,000       | )    | 83,477     | 58,477       | 333.9%      | 25,000       | 25,000       |
| Transfer to CCPD               | 10,000       | )    | 18,200     | 8,200        | 182.0%      | -            | 9,200        |
| Transfer to DPS Complex        | 10,200       | )    | 21,570     | 11,370       | 211.5%      | 607,272      | 100,000      |
| TOTAL EXPENDITURES             | \$ 4,025,381 | L \$ | 3,660,402  | \$ (364,979) | 90.9%       | \$ 4,043,000 | \$ 3,222,120 |

Revenue Over/(Under) Expenditures

346,372 \$ 438,579

\$ (207,766) \$ 702,087



(92,207) \$

\$



10/17/2024

Page 1 of 48

## 110 - GENERAL FUND PRELIMINARY - UNAUDITED

| General Fund                    |               |               |     | CURRENT N | IONTH       |     |            |    |                 |
|---------------------------------|---------------|---------------|-----|-----------|-------------|-----|------------|----|-----------------|
| BUDGET VS. ACTUAL REPORT (BAR)  | BUDGET        | ACTUAL        | OVR | /(UNDER)  | % OF BUDGET | · I | FY 2022-23 | FY | 2021-22         |
| Month Ending September 30, 2024 | SEP           | SEP           | В   | UDGET     | SEP         |     | SEP        |    | SEP             |
| Property Taxes                  | 1,783         | 7,554         |     | 5,771     | 423.8%      |     | (3,382)    |    | 3,157           |
| Sales & Use T