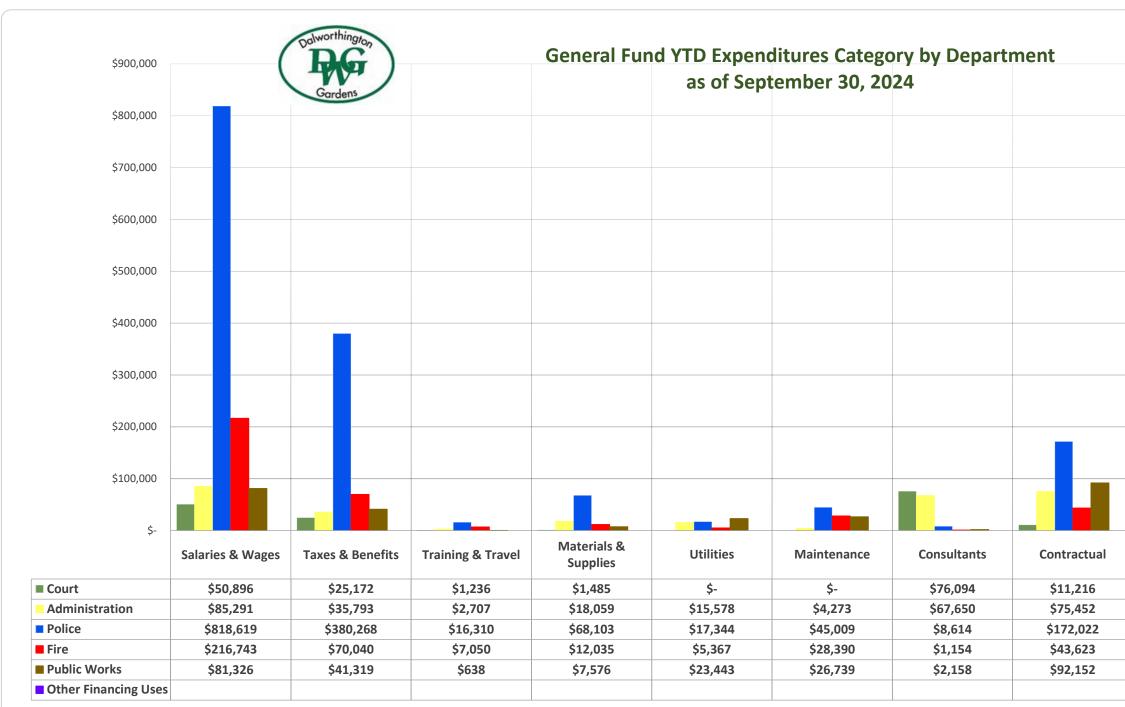

|            |
| Transfer to CCPD              | 8,200         | -       | -                  | -         | -         | -        | 8,200      |
| Transfer to DPS Complex       | 11,370        | -       | -                  | -         | -         | -        | 11,370     |
| Transfer to Oil & Gas Reserve | (17,491)      | -       | -                  | -         | -         | -        | (17,491)   |
| Transfer to Fire Truck Fund   | 58,477        | -       | -                  | -         | -         | -        | 58,477     |
| TOTAL EXPENDITURES            | 60,556        | (5,754) | (49,737)           | (288,911) | (85,539)  | 4,406    | (364,979)  |
|                               | -17%          | 120/1   | 1 <b>7/2024</b> 4% | 79%       | 23%       | Page 8   | of 48 100% |







#### 10/17/2024

# PRELIMINARY - UNAUDITED

| Other    | Capital Outlay | Transfer Out |
|----------|----------------|--------------|
| \$94     | \$2,100        |              |
| \$9,599  | \$4,410        |              |
| \$17,696 | \$2,100        |              |
| \$67,518 | \$41,463       |              |
| \$100    | \$-            |              |
|          |                | \$53,579     |

# <u> 110 - GENERAL FUND</u>

|                         |              |                                 |        |         |         |         |         |         |        |        |        |        |        |        |         |            |                   |                        | 100.00%     | L                  |                                            |
|------------------------