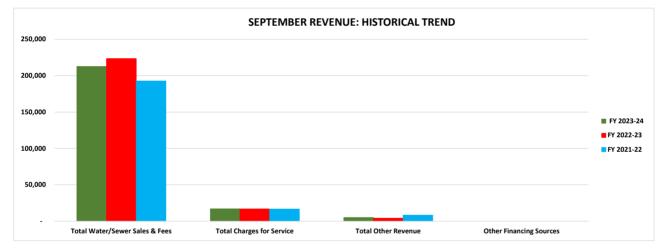

#### Informational reports only; no action to be taken.

- a. Director of Public Safety/City Administrator Report (TAB A)
- b. Quarterly Investment Report (TAB B)
- c. Financial Reports (TAB C)