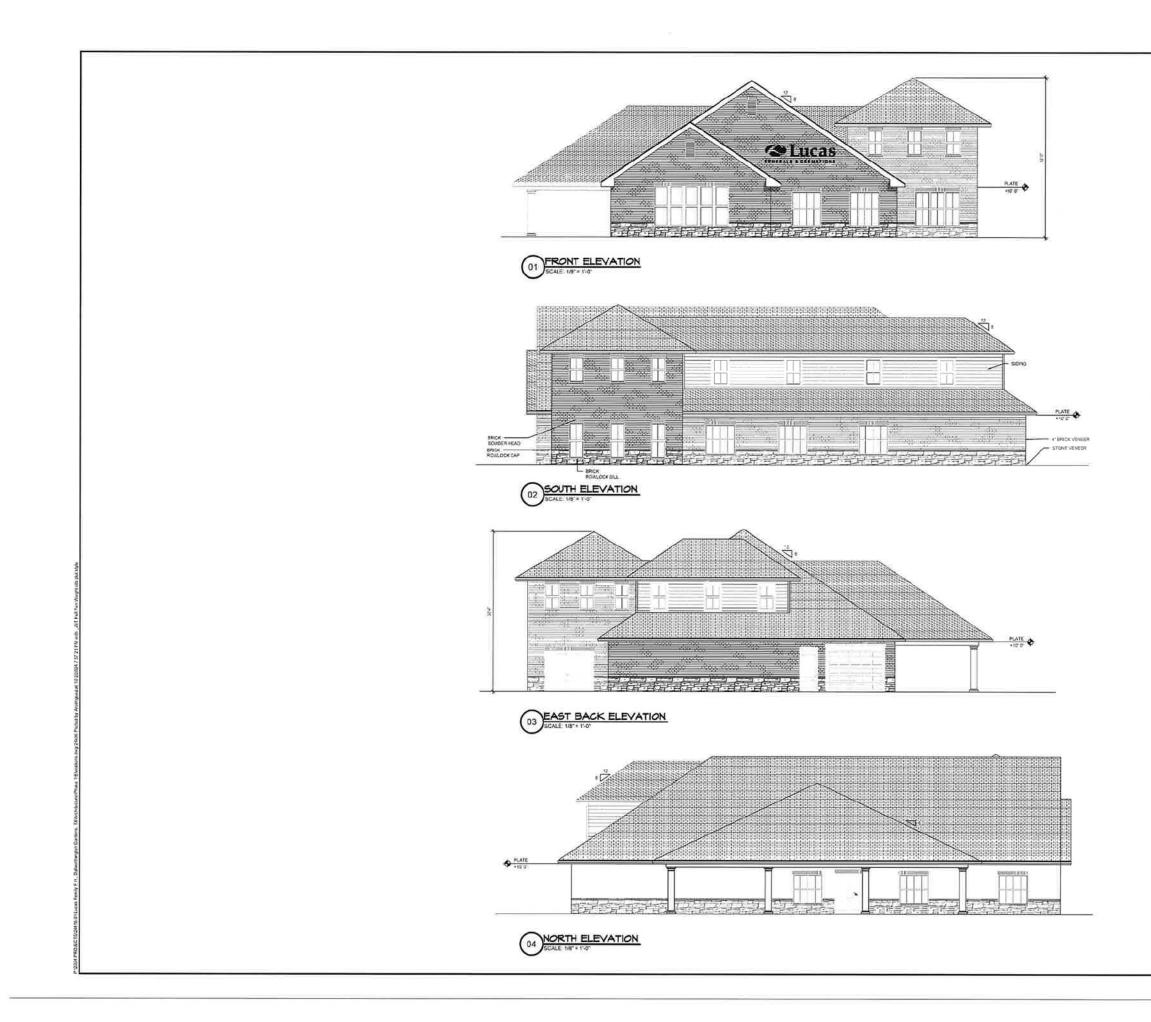

#### 9. REGULAR AGENDA

a. Discussion and possible action regarding TIRZ (TAB K)

- b. Discussion and possible action on an Application for Planned Development for property located at 3513 S. Bowen Road, Dalworthington Gardens Addn Block 5, Lot 2A4 (TAB L)
  - i. Conduct a public hearing
  - ii. Discussion and action
- c. Discussion and possible action to approve Kimley-Horn IPO #5 in the amount of \$140,000.00 for Broadacres Lane Improvements. (TAB M)
- d.. Discussion and possible action regarding coyotes. (TAB N)
- e. Discussion and possible action on to become a friendship city through Sister Cities International. (TAB O)
- f. Discussion and possible action on how to use staff time efficiently to answer questions to council members. (TAB P)
- g. Discussion and possible action on DPS remodel update. (TAB Q)
- h. Discussion and possible action to consider a consulting contract with Gary Harlsey for an annual amount of \$12,000.00 (TAB R)
- i. Discussion and possible action regarding amendments to the FY 2024-2025 budget in amounts not to exceed \$10,000.00. (TAB S)