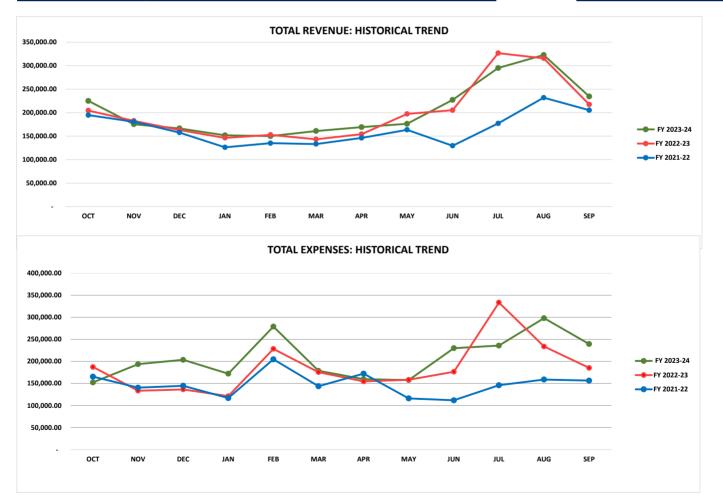

#### Informational reports only; no action to be taken.

- a. Director of Public Safety/City Administrator Report (TAB A)
- b. Quarterly Investment Report (TAB B)
- c. Financial Reports (TAB C)