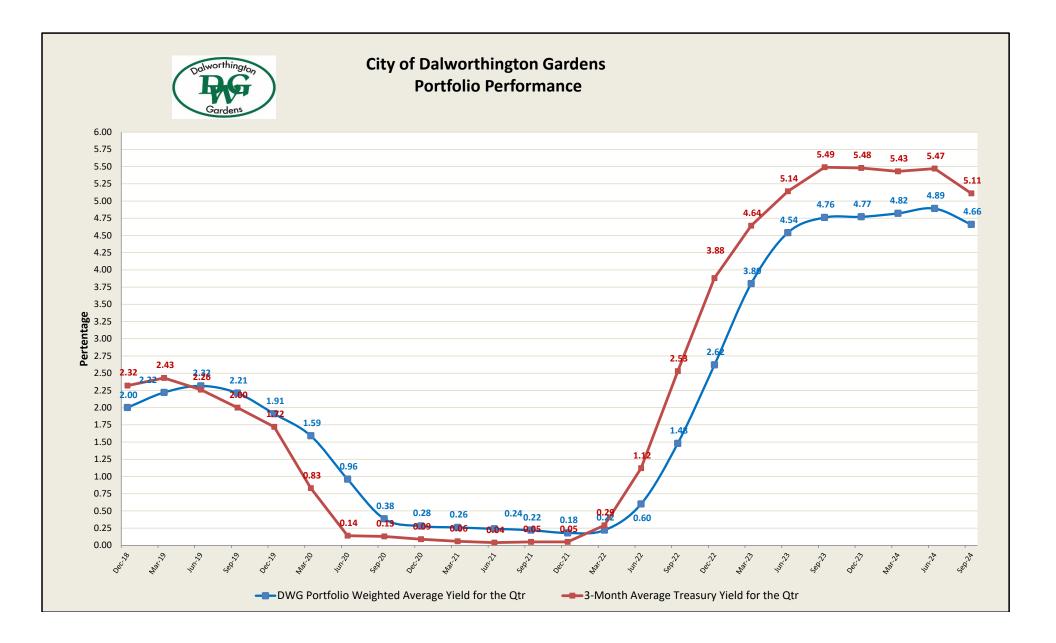

| Average Yield for Current Quarte    | er <sup>(1)</sup> | Fiscal Year-to-Date Average Yield <sup>(1)</sup> |
|-------------------------------------|-------------------|--------------------------------------------------|
| Total Portfolio                     | 4.66%             | Total Portfolio                                  |
| Average Yield 3-Month Treasury Note | 5.11%             | Average Yield 3-Month Treasury Note              |