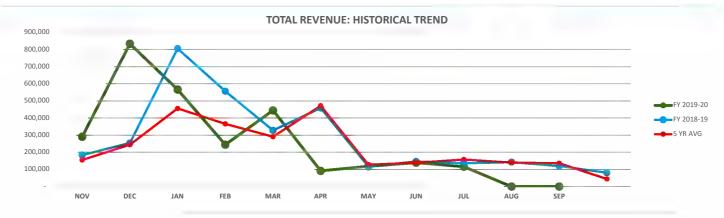

| General Fund                   |                 |            |           |    | Year to I  | Date        |    |           |          |           |
|--------------------------------|-----------------|------------|-----------|----|------------|-------------|----|-----------|----------|-----------|
| BUDGET VS. ACTUAL REPORT (BAR) | FY 2019-20      | FY 2019-20 |           |    | VR/(UNDER) | % OF BUDGET | F  | Y 2018-19 | 5 YR AVG |           |
| YTD Ending July 31, 2020       | BUDGET          |            | YTD       |    | BUDGET     | YTD         |    | YTD       | YTD      |           |
| Taxes                          | \$<br>2,450,795 | \$         | 2,420,128 | \$ | (30,667)   | 98.7%       | \$ | 2,352,988 | \$       | 1,541,057 |
| Permits & Fees                 | \$<br>71,915    | \$         | 56,616    | \$ | (15,299)   | 78.7%       | \$ | 54,688    | \$       | 107,112   |
| Fines & Fees                   | \$<br>474,700   | \$         | 318,099   | \$ | (156,601)  | 67.0%       | \$ | 405,724   | \$       | 490,338   |
| Charges for Service            | \$<br>125,756   | \$         | 97,353    | \$ | (28,403)   | 77.4%       | \$ | 70,590    | \$       | 29,892    |
| Other Revenue                  | \$<br>30,500    | \$         | 23,699    | \$ | (6,801)    | 77.7%       | \$ | 35,222    | \$       | 25,184    |
| Other Financing Sources        | \$<br>10,000    | \$         | -         | \$ | (10,000)   | 0.0%        | \$ | 7,300     | \$       | -         |
| Oil & Gas                      | \$<br>125,000   | \$         | 114,146   | \$ | (10,854)   | 91.3%       | \$ | 203,298   | \$       | 355,990   |
| TOTAL REVENUES                 | \$<br>3,288,665 | \$         | 3,030,040 | \$ | (258,625)  | 92.1%       | \$ | 3,129,811 | \$       | 2,549,572 |
|                                |                 |            |           |    |            |             |    |           |          |           |
| Salary & Wages                 | \$<br>1,533,960 | \$         | 1,178,458 | \$ | (355,503)  | 76.8%       | \$ | 1,015,898 | \$       | 1,151,292 |
| Taxes & Benefits               | \$<br>635,256   | \$         | 486,130   | \$ | (149,126)  | 76.5%       | \$ | 460,706   | \$       | 485,364   |
| Training & Travel              | \$<br>59,059    | \$         | 19,663    | \$ | (39,397)   | 33.3%       | \$ | 20,043    | \$       | 25,585    |
| Materials & Supplies           | \$<br>152,683   | \$         | 61,455    | \$ | (91,228)   | 40.3%       | \$ | 88,707    | \$       | 85,152    |
| Utilities                      | \$<br>83,808    | \$         | 59,564    | \$ | (24,243)   | 71.1%       | \$ | 50,312    | \$       | 65,545    |
| Maintenance                    | \$<br>83,834    | \$         | 58,451    | \$ | (25,382)   | 69.7%       | \$ | 96,132    | \$       | 59,292    |
| Consultants                    | \$<br>194,567   | \$         | 138,021   | \$ | (56,546)   | 70.9%       | \$ | 153,326   | \$       | 210,539   |
| Contractual                    | \$<br>300,524   | \$         | 255,398   | \$ | (45,126)   | 85.0%       | \$ | 240,918   | \$       | 211,094   |
| Other                          | \$<br>59,835    | \$         | 45,541    | \$ | (14,294)   | 76.1%       | \$ | 125,758   | \$       | 100,656   |
| Capital Outlay                 | \$<br>14,113    | \$         | 13,080    | \$ | (1,033)    | 92.7%       | \$ | 63,429    | \$       | 51,624    |
| Transfer to Gas Reserve        | \$<br>125,000   | \$         | 114,146   | \$ | (10,854)   | 91.3%       | \$ | 203,298   | \$       | -         |
| Other Financing Uses           | \$<br>10,000    | \$         | -         | \$ | (10,000)   | 0.0%        | \$ | -         | \$       | -         |
| Transfer to Fire Truck Fund    | \$<br>25,000    | \$         | -         | \$ | (25,000)   | 0.0%        | \$ | -         | \$       | -         |
| TOTAL EXPENDITURES             | \$<br>3,277,639 | \$         | 2,429,907 | \$ | (847,732)  | 74.1%       | \$ | 2,518,528 | \$       | 2,446,144 |