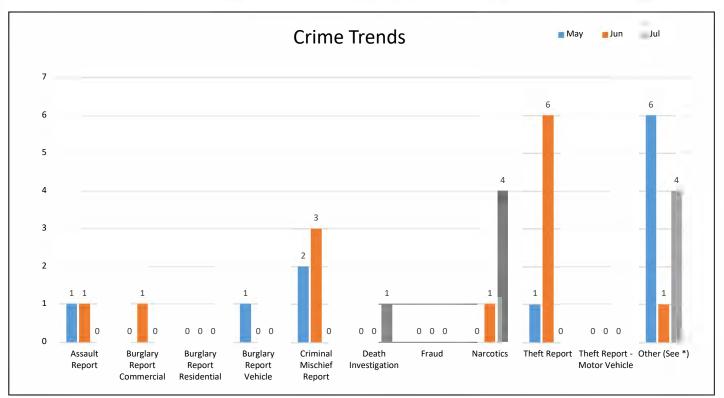

# MONTHLY PUBLIC SAFETY July 2020

|               | Department News |
|---------------|-----------------|
| Home Invasion | Case update     |
| New PSO       | Shelby Ryan     |
|               |                 |
|               |                 |
|               |                 |
|               |                 |
|               |                 |

| Accidents May Jun Jul                                   | Activity                                                 | May  | Jun  | Jul  | 2020<br>YTD | Proactive Activity May Jun Jul     |
|---------------------------------------------------------|----------------------------------------------------------|------|------|------|-------------|------------------------------------|
|                                                         | DPS Activity                                             | 1181 | 1542 | 1756 | 9648        | 600                                |
|                                                         | Police CFS                                               | 413  | 549  | 632  | 3512        | 500 482 461 456                    |
| 4                                                       | EMS CFS                                                  | 5    | 19   | 11   | 70          | 400                                |
| 3                                                       | Fire CFS                                                 | 9    | 11   | 18   | 67          | 300                                |
| 2 2 2 2                                                 | Arrests                                                  | 4    | 6    | 9    | 61          | 200                                |
|                                                         | House Watches, Close<br>Patrols, & Community<br>Contacts | 268  | 496  | 630  | 3017        | 100                                |
| Auto/Ped Hit & Run Major Major w/o Minor<br>w/Inj. Inj. | Traffic Enforcement                                      | 482  | 461  | 456  | 2921        | 0 Close Patrol House Watch Traffic |