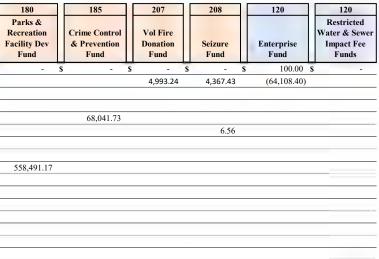

# All Cash Funds Cash Position by Fund July 31, 2020

| July 31, 2020                                                            |                                                                                                          |                                 |                           |              |                  |                   |                          |                            |                  |          |                         |                       |                     |            |            |                                              |                                      |                                                                                     |                                   |                                                              |                                                 |
|--------------------------------------------------------------------------|----------------------------------------------------------------------------------------------------------|---------------------------------|---------------------------|--------------|------------------|-------------------|--------------------------|----------------------------|------------------|----------|-------------------------|-----------------------|---------------------|------------|------------|----------------------------------------------|--------------------------------------|-------------------------------------------------------------------------------------|-----------------------------------|--------------------------------------------------------------|-------------------------------------------------|
|                                                                          | Total<br>Portfolio                                                                                       | 110<br>General                  | 205<br>Court<br>Fiduciary | 210          | 110<br>CARES Act | 112<br>Fire Truck | 115<br>Court<br>Security | 118<br>Court<br>Automation | 130<br>Park Fund | CIP Fund | 141<br>CIP<br>Bond Fund | CIP<br>Bond Fund City | 143<br>Street Sales | 145        | 150        | 180<br>Parks &<br>Recreation<br>Facility Dev | 185<br>Crime Control<br>& Prevention | 207<br>Vol Fire<br>Donation                                                         | 208<br>Seizure                    | 120<br>Enterprise                                            | 120<br>Restricted<br>Water & Sewe<br>Impact Fee |
| Description                                                              |                                                                                                          | Operating Fund                  | Fund                      | Payroll Fund | Relief Fund      | Fund              | Fund                     | Fund                       | (Permanent)      | CDBG     | Streets                 | Hall                  | Tax Fund            | Grant Fund | Debt Fund  | Fund                                         | Fund                                 | Fund                                                                                | Fund                              | Fund                                                         | Funds                                           |
|                                                                          | \$ 700.00                                                                                                |                                 | -                         |              | 5                | \$ -              |                          | -                          | s -              | s - :    | s -                     | \$ -                  | s -                 |            |            | -                                            | s - s                                |                                                                                     |                                   |                                                              |                                                 |
| Consolidated Cash (Pooled)                                               | 100,321.43                                                                                               | 4,025.65                        | 25,866.02                 | (1,364.62)   |                  |                   | 20,016.33                | 104,796.82                 |                  |          |                         |                       |                     | 389.93     | 1,339.03   |                                              |                                      | 4,993.24                                                                            | 4,367.43                          | (64,108.40)                                                  |                                                 |
| Evidence Fund                                                            | 250.00                                                                                                   | 250.00                          |                           |              |                  |                   |                          |                            |                  |          |                         |                       |                     |            |            |                                              |                                      |                                                                                     |                                   |                                                              |                                                 |
| CARES Act Relief Fund                                                    | 128,150.00                                                                                               |                                 |                           |              | 128,150.00       |                   |                          |                            |                  |          |                         |                       |                     |            |            |                                              |                                      |                                                                                     |                                   |                                                              |                                                 |
| Crime Control & Prevention District                                      | 68,041.73                                                                                                |                                 |                           |              |                  |                   |                          |                            |                  |          |                         |                       |                     |            |            |                                              | 68,041.73                            |                                                                                     |                                   |                                                              |                                                 |
| Paypal Account                                                           | 6.56                                                                                                     |                                 |                           |              |                  |                   |                          |                            |                  |          |                         |                       |                     |            |            |                                              |                                      |                                                                                     | 6.56                              |                                                              |                                                 |
| General Fund Reserve Fund                                                | 530,372.18                                                                                               | 530,372.18                      |                           |              |                  |                   |                          |                            |                  |          |                         |                       |                     |            |            |                                              |                                      |                                                                                     |                                   |                                                              |                                                 |
| Garden Park Fund Account                                                 | 20,767.75                                                                                                |                                 |                           |              |                  |                   |                          |                            | 20,767.75        |          |                         |                       |                     |            |            |                                              |                                      |                                                                                     |                                   |                                                              |                                                 |
| Park & Recreation Facilities Development Corp.                           | 558,491.17                                                                                               |                                 |                           |              |                  |                   |                          |                            |                  |          |                         |                       |                     |            |            | 558,491.17                                   |                                      |                                                                                     |                                   |                                                              |                                                 |
| TexSTAR - General Savings Reserve                                        | 208,225.66                                                                                               | 208,225.66                      |                           |              |                  |                   |                          |                            |                  |          |                         |                       |                     |            |            |                                              |                                      |                                                                                     |                                   |                                                              |                                                 |
| LOGIC - General Savings Reserve                                          | 515,814.19                                                                                               | 515,814.19                      |                           |              |                  |                   |                          |                            |                  |          |                         |                       |                     |            |            |                                              |                                      |                                                                                     |                                   |                                                              |                                                 |
| LOGIC - Oil & Gas                                                        | 345,185.79                                                                                               | 345,185.79                      |                           |              |                  |                   |                          |                            |                  |          |                         |                       |                     |            |            |                                              |                                      |                                                                                     |                                   |                                                              |                                                 |
| LOGIC - Fire Truck Fund                                                  | 101,235.38                                                                                               |                                 |                           |              |                  | 101,235.38        |                          |                            |                  |          |                         |                       |                     |            |            |                                              |                                      |                                                                                     |                                   |                                                              |                                                 |
| LOGIC - Debt Interest & Sinking Fund                                     | 83,638.28                                                                                                |                                 |                           |              |                  |                   |                          |                            |                  |          |                         |                       |                     |            | 83,638.28  |                                              |                                      |                                                                                     |                                   |                                                              |                                                 |
| TexSTAR - 2017 GO Debt-Streets                                           | 85,718.80                                                                                                |                                 |                           |              |                  |                   |                          |                            |                  |          | 85,718.80               |                       |                     |            |            |                                              |                                      |                                                                                     |                                   |                                                              |                                                 |
| TexSTAR - 2017 GO Debt-City Hall                                         | 1,791,922.27                                                                                             |                                 |                           |              |                  |                   |                          |                            |                  |          |                         | 1,791,922.27          |                     |            |            |                                              |                                      |                                                                                     |                                   |                                                              |                                                 |
| LOGIC - Street Sales Tax Fund                                            | 146,867.72                                                                                               |                                 |                           |              |                  |                   |                          |                            |                  |          |                         |                       | 146,867.72          |            |            |                                              |                                      |                                                                                     |                                   |                                                              |                                                 |
| TexSTAR - Water Impact Fees                                              | 145,112.87                                                                                               |                                 |                           |              |                  |                   |                          |                            |                  |          |                         |                       |                     |            |            |                                              |                                      |                                                                                     |                                   |                                                              | 145,112.87                                      |
| TexSTAR - Sewer Impact Fees                                              | 42,721.25                                                                                                |                                 |                           |              |                  |                   |                          |                            |                  |          |                         |                       |                     |            |            |                                              |                                      |                                                                                     |                                   |                                                              | 42,721.25                                       |
| Transfer Pending                                                         |                                                                                                          | 152,651.40                      | (25,866.02)               | 1,364.62     | (128,150.00)     |                   |                          |                            |                  |          |                         |                       |                     |            |            |                                              |                                      |                                                                                     |                                   |                                                              |                                                 |
|                                                                          | \$ 4,873,543.03                                                                                          | 1,757,124.87                    | -                         | -            | -                | 101,235.38        | 20,016.33                | 104,796.82                 | 20,767.75        | -        | 85,718.80               | 1,791,922.27          | 146,867.72          | 389.93     | 84,977.31  | 558,491.17                                   | 68,041.73                            | 4,993.24                                                                            | 4,373.99                          | (64,008.40)                                                  | 187,834.12                                      |
| Reconciliation of Cash Balance to Fund Balance<br>Receivables & Prepaids |                                                                                                          | 181,329.50                      |                           | -            | -                |                   |                          | 5,276.08                   |                  |          |                         |                       | 18,743.61           |            | 8,858.75   | 21,036.44                                    | 37,112.21                            | 225.00                                                                              |                                   | 290,327.80                                                   |                                                 |
| Liabilities (A/P, Deferred Inflows)                                      |                                                                                                          | (398,814.46)                    |                           | Kana a       | X III III N      |                   | -                        | 43.75                      |                  | (300.00) | -                       |                       | (4,903.75)          | -          | (8,858.75) | (4,412.06)                                   | (3,331.32)                           | 225.00                                                                              |                                   | (273,421.29)                                                 |                                                 |
| Ending Fund Balance                                                      |                                                                                                          | 1,539,639.91                    | _                         | _            |                  | 101,235.38        | 20,016.33                | 110,116.65                 | 20,767.75        | (300.00) | 85,718.80               | 1,791,922.27          | 160,707.58          | 389.93     | 84,977.31  | 575,115.55                                   | 101,822.62                           | 5,218.24                                                                            | 4,373.99                          | (47,101.89)                                                  |                                                 |
| -                                                                        |                                                                                                          |                                 |                           |              |                  |                   |                          |                            | ·                |          |                         |                       |                     |            |            |                                              |                                      |                                                                                     |                                   |                                                              |                                                 |
| 90 Day Operating Reserve Target ba<br>Fund Balance Over/(U               |                                                                                                          | \$ 784,294<br><b>\$ 755,346</b> |                           |              |                  |                   |                          |                            |                  |          |                         |                       |                     |            |            |                                              | Operating Reserve                    |                                                                                     | Budget Op Exp<br>eserve Target    | \$ 1,808,366<br>\$ 452,091<br><b>\$ (516,100)</b><br>-10.42% |                                                 |
| Operating Budget Expenditures of <b>Fu</b>                               | ng Expenses FY 19/20<br>ost per day (365 days)<br><b>nd Balance at 7/31/20</b><br>g days in Fund Balance | \$ 8,595<br>\$ 1,539,640        |                           |              |                  |                   |                          |                            |                  |          |                         |                       |                     |            |            | Op                                           | erating Budget Exper<br>Worki        | d Operating Expenditures cost per<br>i <b>ng Capital Bala</b><br>verating days in V | day (365 days)<br>ince at 7/31/20 | \$ 1,808,366<br>\$ 4,954<br>\$ (47,102)<br>(10)              |                                                 |