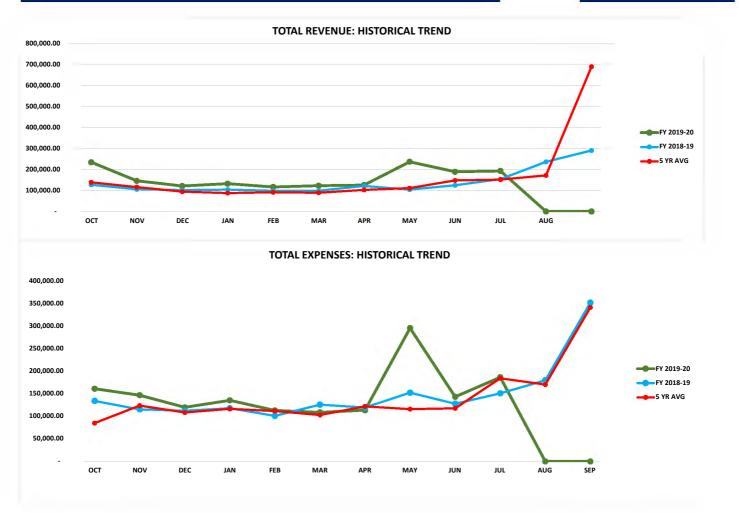

11,024    |
| Contractual                    | \$<br>1,092,213 | \$<br>874,650   | \$ | (217,563)   | 80.1%       | \$ | 810,315   | \$ | 677,766   |
| Other                          | \$<br>315,066   | \$<br>93,572    | \$ | (221,494)   | 29.7%       | \$ | 60,854    | \$ | 14,228    |
| Capital Outlay                 | \$<br>121,441   | \$<br>162,131   | \$ | 40,690      | 133.5%      | \$ | 18,448    | \$ | 9,528     |
| Transfer Out                   | \$<br>-         | \$<br>-         | \$ | -           | 0.0%        | \$ | -         | \$ | -         |
| TOTAL EXPENDITURES             | \$<br>2,023,970 | \$<br>1,523,603 | \$ | (500,367)   | 75.3%       | \$ | 1,257,155 | \$ | 1,004,063 |

Revenue Over/(Under) Expenditures

\$

(27,860) \$ 90,784 \$ 118,645

\$ (119,802) \$ (26,905)



| Enterprise Fund                |               |    | CL        | JRRENT MONTH |    |           |    |          |
|--------------------------------|---------------|----|-----------|--------------|----|-----------|----|----------|
| BUDGET VS. ACTUAL REPORT (BAR) | FY 2019-20    | F  | Y 2019-20 | % OF BUDGET  | F١ | Y 2018-19 | 5  | S YR AVG |
| Month Ending July 31, 2020     | BUDGET        |    | JUL       | JUL          |    | JUL       |    | JUL      |
| Total Water/Sewer Sales & Fees | \$<br>187,249 | \$ | 174,586   | 93.2%        | \$ | 138,243   | \$ | 137,627  |
| Total Charges for Service      | \$<br>15,632  | \$ | 15,721    | 100.6%       | \$ | 15,558    | \$ | 13,607   |
| Total Other Revenue            | \$<br>2,382   | \$ | 2,039     | 85.6%        | \$ | 90        | \$