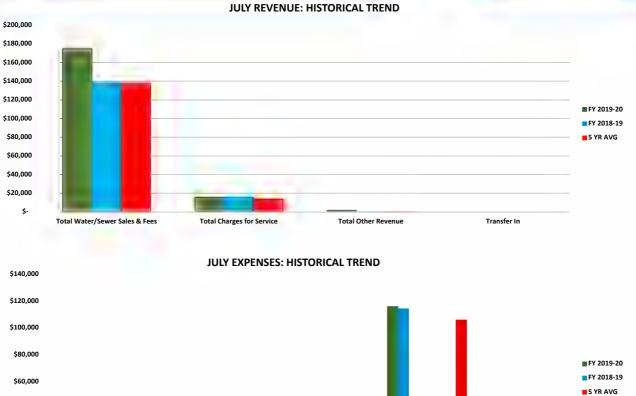

| General Fund                   | CURRENT MONTH |            |    |           |             |    |           |    |          |  |  |  |  |
|--------------------------------|---------------|------------|----|-----------|-------------|----|-----------|----|----------|--|--|--|--|
| BUDGET VS. ACTUAL REPORT (BAR) |               | FY 2019-20 |    | Y 2019-20 | % OF BUDGET | F  | Y 2018-19 |    | 5 YR AVG |  |  |  |  |
| Month Ending July 31, 2020     |               | BUDGET     |    | JUL       | JUL         |    | JUL       |    | JUL      |  |  |  |  |
| Taxes                          | \$            | 56,359     | \$ | 63,062    | 111.9%      | \$ | 61,818    | \$ | 50,015   |  |  |  |  |
| Permits & Fees                 | \$            | 5,976      | \$ | 6,944     | 116.2%      | \$ | 8,806     | \$ | 13,126   |  |  |  |  |
| Fines & Fees                   | \$            | 39,558     | \$ | 29,515    | 74.6%       | \$ | 42,782    | \$ | 44,671   |  |  |  |  |
| Charges for Service            | \$            | 10,448     | \$ | 9,130     | 87.4%       | \$ | 5,880     | \$ | 3,470    |  |  |  |  |
| Other Revenue                  | \$            | 2,208      | \$ | 848       | 38.4%       | \$ | 10,489    | \$ | (14      |  |  |  |  |
| Other Financing Sources        | \$            | -          | \$ | -         | 0.0%        | \$ | -         | \$ | -        |  |  |  |  |
| Oil & Gas                      | \$            | 10,417     | \$ | 6,598     | 63.3%       | \$ | 13,017    | \$ | 28,780   |  |  |  |  |
| TOTAL REVENUES                 | \$            | 124,966    | \$ | 116,097   | 92.9%       | \$ | 142,791   | \$ | 140,048  |  |  |  |  |
|                                |               |            |    |           |             |    |           |    |          |  |  |  |  |
| Salary & Wages                 | \$            | 117,313    | \$ | 98,134    | 83.7%       | \$ | 94,514    | \$ | 77,192   |  |  |  |  |
| Taxes & Benefits               | \$            | 51,660     | \$ | 41,213    | 79.8%       | \$ | 43,650    | \$ | 40,424   |  |  |  |  |
| Training & Travel              | \$            | 4,922      | \$ | 2,655     | 54.0%       | \$ | 1,194     | \$ | 4,971    |  |  |  |  |
| Materials & Supplies           | \$            | 12,398     | \$ | 5,641     | 45.5%       | \$ | 9,315     | \$ | 8,510    |  |  |  |  |
| Utilities                      | \$            | 7,067      | \$ | 6,321     | 89.4%       | \$ | 5,203     | \$ | 7,336    |  |  |  |  |
| Maintenance                    | \$            | 6,840      | \$ | 4,063     | 59.4%       | \$ | 5,543     | \$ | 6,548    |  |  |  |  |
| Consultants                    | \$            | 15,167     | \$ | 12,589    | 83.0%       | \$ | 19,935    | \$ | 14,930   |  |  |  |  |
| Contractual                    | \$            | 35,450     | \$ | 29,570    | 83.4%       | \$ | 25,859    | \$ | 27,769   |  |  |  |  |
| Other                          | \$            | 27,465     | \$ | 26,679    | 97.1%       | \$ | 25,903    | \$ | 7,341    |  |  |  |  |
| Capital Outlay                 | \$            | -          | \$ | -         | 0.0%        | \$ | -         | \$ | 397      |  |  |  |  |
| Transfer to Gas Reserve        | \$            | 10,417     | \$ | 7,032     | 67.5%       | \$ | 13,017    | \$ | -        |  |  |  |  |
| Other Financing Uses           | \$            | _          | \$ | -         | 0.0%        | \$ | -         | \$ | -        |  |  |  |  |
| Transfer to Fire Truck Fund    | \$            | -          | \$ | -         | 0.0%        | \$ | -         | \$ | -        |  |  |  |  |
| TOTAL EXPENDITURES             | \$            | 288,698    | \$ | 233,898   | 81.0%       | \$ | 244,132   | \$ | 195,419  |  |  |  |  |