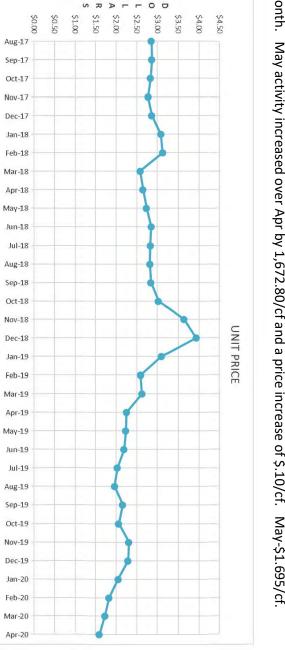

# **Oil & Gas Reserve Fund**

Gas royalties for the month were \$6,597.59, of which \$8,522.78 represents May activity and month. May activity increased over Apr by 1,672.80/cf and a price increase of \$.10/cf. May-\$1.695/cf. (\$1,925.19) where for retro adjustments for 11/19-01/20. Royalties have a 2 month lag from the receipt