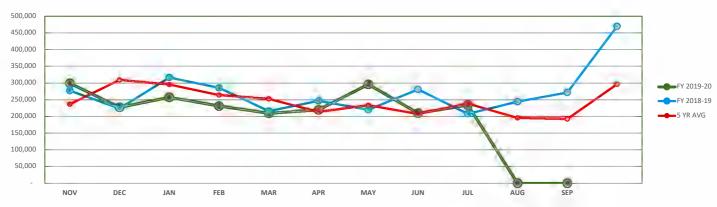

| General Fund                   |                 |            |           |    | Year to I  | Date        |    |           |          |           |
|--------------------------------|-----------------|------------|-----------|----|------------|-------------|----|-----------|----------|-----------|
| BUDGET VS. ACTUAL REPORT (BAR) | FY 2019-20      | FY 2019-20 |           |    | VR/(UNDER) | % OF BUDGET | F  | Y 2018-19 | 5 YR AVG |           |
| YTD Ending July 31, 2020       | BUDGET          |            | YTD       |    | BUDGET     | YTD         |    | YTD       | YTD      |           |
| Taxes                          | \$<br>2,450,795 | \$         | 2,420,128 | \$ | (30,667)   | 98.7%       | \$ | 2,352,988 | \$       | 1,541,057 |
| Permits & Fees                 | \$<br>71,915    | \$         | 56,616    | \$ | (15,299)   | 78.7%       | \$ | 54,688    | \$       | 107,112   |
| Fines & Fees                   | \$<br>474,700   | \$         | 318,099   | \$ | (156,601)  | 67.0%       | \$ | 405,724   | \$       | 490,338   |
| Charges for Service            | \$<br>125,756   | \$         | 97,353    | \$ | (28,403)   | 77.4%       | \$ | 70,590    | \$       | 29,892    |
| Other Revenue                  | \$<br>30,500    | \$         | 23,699    | \$ | (6,801)    | 77.7%       | \$ | 35,222    | \$       | 25,184    |
| Other Financing Sources        | \$<br>10,000    | \$         | -         | \$ | (10,000)   | 0.0%        | \$ | 7,300     | \$       | -         |
| Oil & Gas                      | \$<br>125,000   | \$         | 114,146   | \$ | (10,854)   | 91.3%       | \$ | 203,298   | \$       | 355,990   |
| TOTAL REVENUES                 | \$<br>3,288,665 | \$         | 3,030,040 | \$ | (258,625)  | 92.1%       | \$ | 3,129,811 | \$       | 2,549,572 |
|                                |                 |            |           |    |            |             |    |           |          |           |
| Salary & Wages                 | \$<br>1,533,960 | \$         | 1,178,458 | \$ | (355,503)  | 76.8%       | \$ | 1,015,898 | \$       | 1,151,292 |
| Taxes & Benefits               | \$<br>635,256   | \$         | 486,130   | \$ | (149,126)  | 76.5%       | \$ | 460,706   | \$       | 485,364   |
| Training & Travel              | \$<br>59,059    | \$         | 19,663    | \$ | (39,397)   | 33.3%       | \$ | 20,043    | \$       | 25,585    |
| Materials & Supplies           | \$<br>152,683   | \$         | 61,455    | \$ | (91,228)   | 40.3%       | \$ | 88,707    | \$       | 85,152    |
| Utilities                      | \$<br>83,808    | \$         | 59,564    | \$ | (24,243)   | 71.1%       | \$ | 50,312    | \$       | 65,545    |
| Maintenance                    | \$<br>83,834    | \$         | 58,451    | \$ | (25,382)   | 69.7%       | \$ | 96,132    | \$       | 59,292    |
| Consultants                    | \$<br>194,567   | \$         | 138,021   | \$ | (56,546)   | 70.9%       | \$ | 153,326   | \$       | 210,539   |
| Contractual                    | \$<br>300,524   | \$         | 255,398   | \$ | (45,126)   | 85.0%       | \$ | 240,918   | \$       | 211,094   |
| Other                          | \$<br>59,835    | \$         | 45,541    | \$ | (14,294)   | 76.1%       | \$ | 125,758   | \$       | 100,656   |
| Capital Outlay                 | \$<br>14,113    | \$         | 13,080    | \$ | (1,033)    | 92.7%       | \$ | 63,429    | \$       | 51,624    |
| Transfer to Gas Reserve        | \$<br>125,000   | \$         | 114,146   | \$ | (10,854)   | 91.3%       | \$ | 203,298   | \$       | -         |
| Other Financing Uses           | \$<br>10,000    | \$         | -         | \$ | (10,000)   | 0.0%        | \$ | -         | \$       | -         |
| Transfer to Fire Truck Fund    | \$<br>25,000    | \$         | -         | \$ | (25,000)   | 0.0%        | \$ | -         | \$       | -         |
| TOTAL EXPENDITURES             | \$<br>3,277,639 | \$         | 2,429,907 | \$ | (847,732)  | 74.1%       | \$ | 2,518,528 | \$       | 2,446,144 |