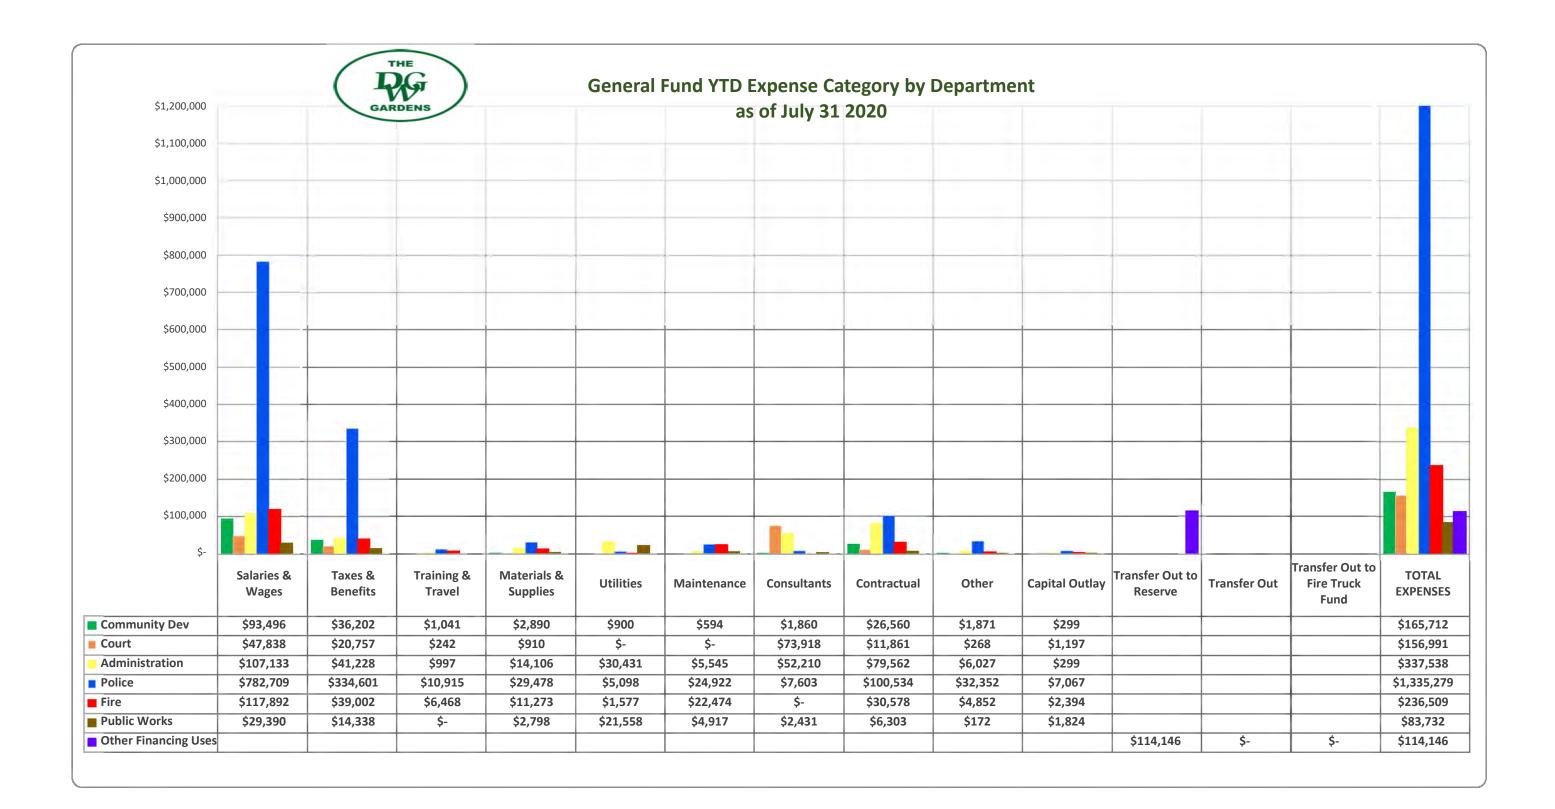

Revenue Over/(Under) Expenditures

(117,801)

\$ (101,341) \$ (55,371)

\$(50,000)

|                             | FY 19/20 A | ACTUAL - 1 |         | PENSES B | <b>OEPARTI</b> | MENT    |                      |           |
|-----------------------------|------------|------------|---------|----------|----------------|---------|----------------------|-----------|
| EXPENSE CATEGORY            | OTHER USES | COMM DEV   | COURT   | ADMIN    | POLICE         | FF      | PW                   | TOTAL     |
| Personnel Salary & Wages    |            | 93,496     | 47,838  | 107,133  | 782,709        | 117,892 | 29,390               | 1,178,458 |
| Personnel Taxes & Benefits  |            | 36,202     | 20,757  | 41,228   | 334,601        | 39,002  | 14,338               | 486,130   |
| Training & Travel           |            | 1,041      | 242     | 997      | 10,915         | 6,468   |                      | 19,663    |
| Materials & Supplies        |            | 2,890      | 910     | 14,106   | 29,478         | 11,273  | 2,798                | 61,455    |
| Utilities                   |            | 900        | -       | 30,431   | 5,098          | 1,577   | 21,558               | 59,564    |
| Maintenance                 |            | 594        | -       | 5,545    | 24,922         | 22,474  | 4,917                | 58,451    |
| Consultants                 |            | 1,860      | 73,918  | 52,210   | 7,603          | -       | 2,431                | 138,021   |
| Contractual                 |            | 26,560     | 11,861  | 79,562   | 100,534        | 30,578  | 6,303                | 255,398   |
| Other Expenses              |            | 1,871      | 268     | 6,027    | 32,352         | 4,852   | 172                  | 45,541    |
| Capital Outlay              |            | 299        | 1,197   | 299      | 7,067          | 2,394   | 1, <mark>82</mark> 4 | 13,080    |
| Other Uses (transfers)      | -          |            |         |          |                |         | _                    |           |
| Transfer to Gas Reserve     | 114,146    |            |         |          |                |         |                      | 114,146   |
| Transfer to Fire Truck Fund |            |            |         |          |                |         | -                    |           |
| TOTAL EXPENSES              | 114,146    | 165,712    | 156,991 | 337,538  | 1,335,279      | 236,509 | 83,732               | 2,429,907 |
|                             | 5%         | 7%         | 6%      | 14%      | 55%            | 10%     | 3%                   | 100%      |