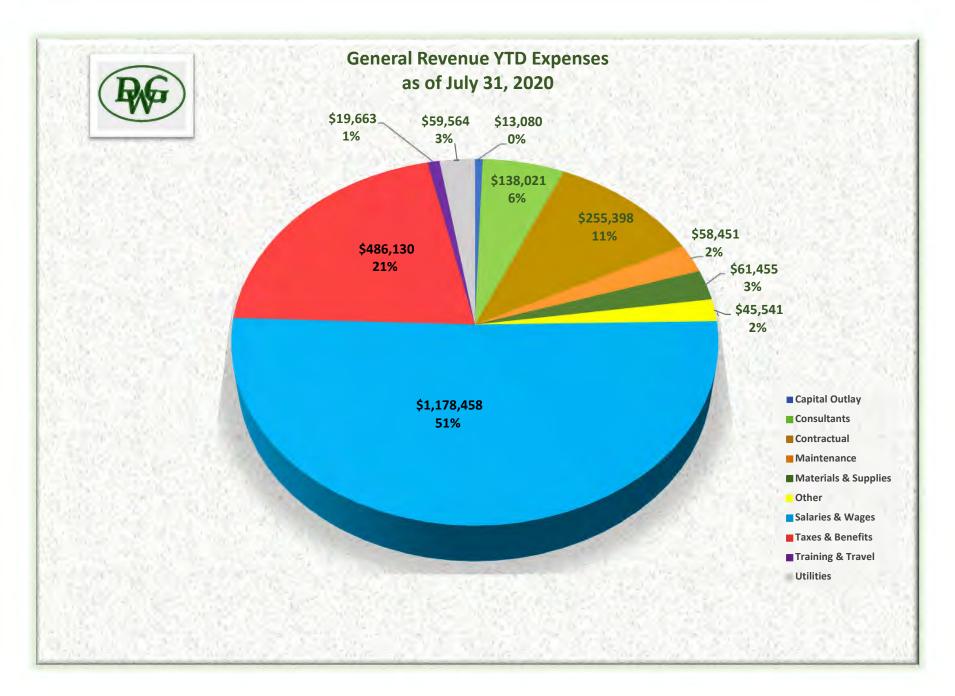

| General Fund                   |                 |            |           |    | Year to I  | Date        |    |           |          |           |
|--------------------------------|-----------------|------------|-----------|----|------------|-------------|----|-----------|----------|-----------|
| BUDGET VS. ACTUAL REPORT (BAR) | FY 2019-20      | FY 2019-20 |           |    | VR/(UNDER) | % OF BUDGET | F  | Y 2018-19 | 5 YR AVG |           |
| YTD Ending July 31, 2020       | BUDGET          |            | YTD       |    | BUDGET     | YTD         |    | YTD       | YTD      |           |
| Taxes                          | \$<br>2,450,795 | \$         | 2,420,128 | \$ | (30,667)   | 98.7%       | \$ | 2,352,988 | \$       | 1,541,057 |
| Permits & Fees                 | \$<br>71,915    | \$         | 56,616    | \$ | (15,299)   | 78.7%       | \$ | 54,688    | \$       | 107,112   |
| Fines & Fees                   | \$<br>474,700   | \$         | 318,099   | \$ | (156,601)  | 67.0%       | \$ | 405,724   | \$       | 490,338   |
| Charges for Service            | \$<br>125,756   | \$         | 97,353    | \$ | (28,403)   | 77.4%       | \$ | 70,590    | \$       | 29,892    |
| Other Revenue                  | \$<br>30,500    | \$         | 23,699    | \$ | (6,801)    | 77.7%       | \$ | 35,222    | \$       | 25,184    |
| Other Financing Sources        | \$<br>10,000    | \$         | -         | \$ | (10,000)   | 0.0%        | \$ | 7,300     | \$       | -         |
| Oil & Gas                      | \$<br>125,000   | \$         | 114,146   | \$ | (10,854)   | 91.3%       | \$ | 203,298   | \$       | 355,990   |
| TOTAL REVENUES                 | \$<br>3,288,665 | \$         | 3,030,040 | \$ | (258,625)  | 92.1%       | \$ | 3,129,811 | \$       | 2,549,572 |
|                                |                 |            |           |    |            |             |    |           |          |           |
| Salary & Wages                 | \$<br>1,533,960 | \$         | 1,178,458 | \$ | (355,503)  | 76.8%       | \$ | 1,015,898 | \$       | 1,151,292 |
| Taxes & Benefits               | \$<br>635,256   | \$         | 486,130   | \$ | (149,126)  | 76.5%       | \$ | 460,706   | \$       | 485,364   |
| Training & Travel              | \$<br>59,059    | \$         | 19,663    | \$ | (39,397)   | 33.3%       | \$ | 20,043    | \$       | 25,585    |
| Materials & Supplies           | \$<br>152,683   | \$         | 61,455    | \$ | (91,228)   | 40.3%       | \$ | 88,707    | \$       | 85,152    |
| Utilities                      | \$<br>83,808    | \$         | 59,564    | \$ | (24,243)   | 71.1%       | \$ | 50,312    | \$       | 65,545    |
| Maintenance                    | \$<br>83,834    | \$         | 58,451    | \$ | (25,382)   | 69.7%       | \$ | 96,132    | \$       | 59,292    |
| Consultants                    | \$<br>194,567   | \$         | 138,021   | \$ | (56,546)   | 70.9%       | \$ | 153,326   | \$       | 210,539   |
| Contractual                    | \$<br>300,524   | \$         | 255,398   | \$ | (45,126)   | 85.0%       | \$ | 240,918   | \$       | 211,094   |
| Other                          | \$<br>59,835    | \$         | 45,541    | \$ | (14,294)   | 76.1%       | \$ | 125,758   | \$       | 100,656   |
| Capital Outlay                 | \$<br>14,113    | \$         | 13,080    | \$ | (1,033)    | 92.7%       | \$ | 63,429    | \$       | 51,624    |
| Transfer to Gas Reserve        | \$<br>125,000   | \$         | 114,146   | \$ | (10,854)   | 91.3%       | \$ | 203,298   | \$       | -         |
| Other Financing Uses           | \$<br>10,000    | \$         | -         | \$ | (10,000)   | 0.0%        | \$ | -         | \$       | -         |
| Transfer to Fire Truck Fund    | \$<br>25,000    | \$         | -         | \$ | (25,000)   | 0.0%        | \$ | -         | \$       | -         |
| TOTAL EXPENDITURES             | \$<br>3,277,639 | \$         | 2,429,907 | \$ | (847,732)  | 74.1%       | \$ | 2,518,528 | \$       | 2,446,144 |