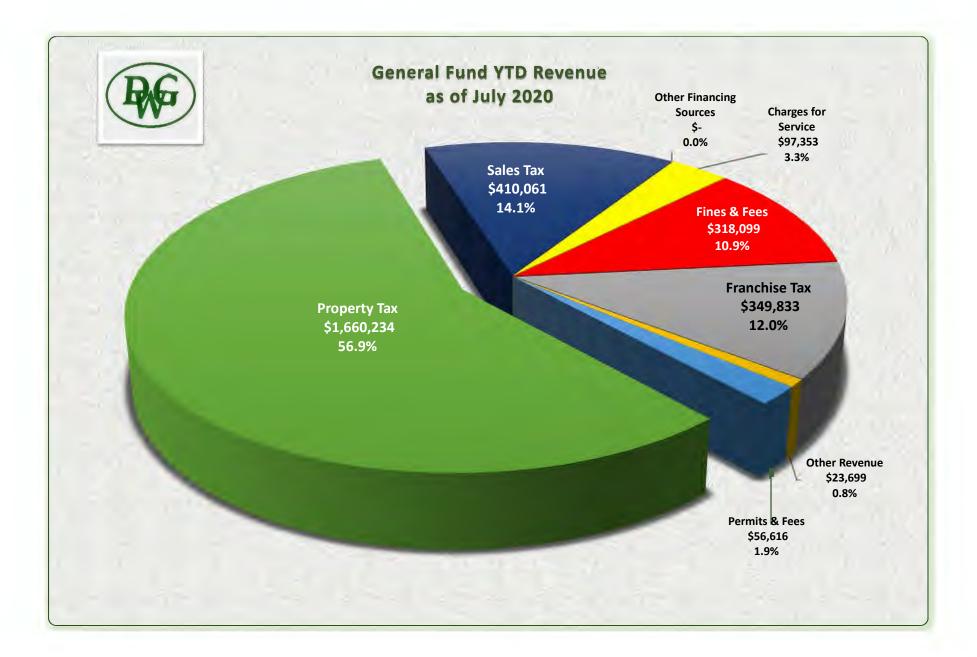

| General Fund                   |                 |            |           |    | Year to I  | Date        |    |           |          |           |
|--------------------------------|-----------------|------------|-----------|----|------------|-------------|----|-----------|----------|-----------|
| BUDGET VS. ACTUAL REPORT (BAR) | FY 2019-20      | FY 2019-20 |           |    | VR/(UNDER) | % OF BUDGET | F  | Y 2018-19 | 5 YR AVG |           |
| YTD Ending July 31, 2020       | BUDGET          |            | YTD       |    | BUDGET     | YTD         |    | YTD       | YTD      |           |
| Taxes                          | \$<br>2,450,795 | \$         | 2,420,128 | \$ | (30,667)   | 98.7%       | \$ | 2,352,988 | \$       | 1,541,057 |
| Permits & Fees                 | \$<br>71,915    | \$         | 56,616    | \$ | (15,299)   | 78.7%       | \$ | 54,688    | \$       | 107,112   |
| Fines & Fees                   | \$<br>474,700   | \$         | 318,099   | \$ | (156,601)  | 67.0%       | \$ | 405,724   | \$       | 490,338   |
| Charges for Service            | \$<br>125,756   | \$         | 97,353    | \$ | (28,403)   | 77.4%       | \$ | 70,590    | \$       | 29,892    |
| Other Revenue                  | \$<br>30,500    | \$         | 23,699    | \$ | (6,801)    | 77.7%       | \$ | 35,222    | \$       | 25,184    |
| Other Financing Sources        | \$<br>10,000    | \$         | -         | \$ | (10,000)   | 0.0%        | \$ | 7,300     | \$       | -         |
| Oil & Gas                      | \$<br>125,000   | \$         | 114,146   | \$ | (10,854)   | 91.3%       | \$ | 203,298   | \$       | 355,990   |
| TOTAL REVENUES                 | \$<br>3,288,665 | \$         | 3,030,040 | \$ | (258,625)  | 92.1%       | \$ | 3,129,811 | \$       | 2,549,572 |
|                                |                 |            |           |    |            |             |    |           |          |           |
| Salary & Wages                 | \$<br>1,533,960 | \$         | 1,178,458 | \$ | (355,503)  | 76.8%       | \$ | 1,015,898 | \$       | 1,151,292 |
| Taxes & Benefits               | \$<br>635,256   | \$         | 486,130   | \$ | (149,126)  | 76.5%       | \$ | 460,706   | \$       | 485,364   |
| Training & Travel              | \$<br>59,059    | \$         | 19,663    | \$ | (39,397)   | 33.3%       | \$ | 20,043    | \$       | 25,585    |
| Materials & Supplies           | \$<br>152,683   | \$         | 61,455    | \$ | (91,228)   | 40.3%       | \$ | 88,707    | \$       | 85,152    |
| Utilities                      | \$<br>83,808    | \$         | 59,564    | \$ | (24,243)   | 71.1%       | \$ | 50,312    | \$       | 65,545    |
| Maintenance                    | \$<br>83,834    | \$         | 58,451    | \$ | (25,382)   | 69.7%       | \$ | 96,132    | \$       | 59,292    |
| Consultants                    | \$<br>194,567   | \$         | 138,021   | \$ | (56,546)   | 70.9%       | \$ | 153,326   | \$       | 210,539   |
| Contractual                    | \$<br>300,524   | \$         | 255,398   | \$ | (45,126)   | 85.0%       | \$ | 240,918   | \$       | 211,094   |
| Other                          | \$<br>59,835    | \$         | 45,541    | \$ | (14,294)   | 76.1%       | \$ | 125,758   | \$       | 100,656   |
| Capital Outlay                 | \$<br>14,113    | \$         | 13,080    | \$ | (1,033)    | 92.7%       | \$ | 63,429    | \$       | 51,624    |
| Transfer to Gas Reserve        | \$<br>125,000   | \$         | 114,146   | \$ | (10,854)   | 91.3%       | \$ | 203,298   | \$       | -         |
| Other Financing Uses           | \$<br>10,000    | \$         | -         | \$ | (10,000)   | 0.0%        | \$ | -         | \$       | -         |
| Transfer to Fire Truck Fund    | \$<br>25,000    | \$         | -         | \$ | (25,000)   | 0.0%        | \$ | -         | \$       | -         |
| TOTAL EXPENDITURES             | \$<br>3,277,639 | \$         | 2,429,907 | \$ | (847,732)  | 74.1%       | \$ | 2,518,528 | \$       | 2,446,144 |