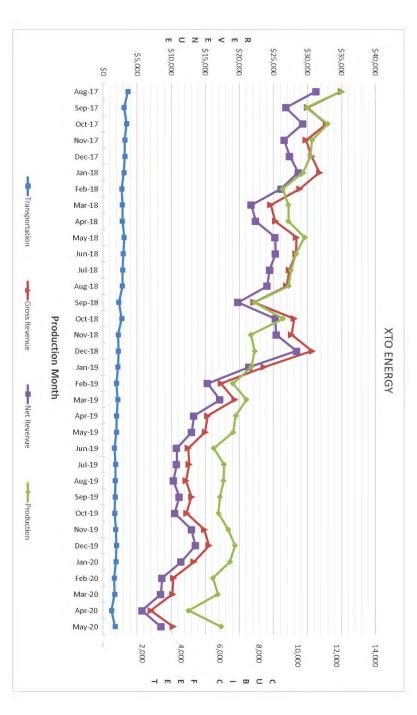

# **Oil & Gas Reserve Fund**

Gas royalties for the month were \$6,597.59, of which \$8,522.78 represents May activity and month. May activity increased over Apr by 1,672.80/cf and a price increase of \$.10/cf. May-\$1.695/cf. (\$1,925.19) where for retro adjustments for 11/19-01/20. Royalties have a 2 month lag from the receipt