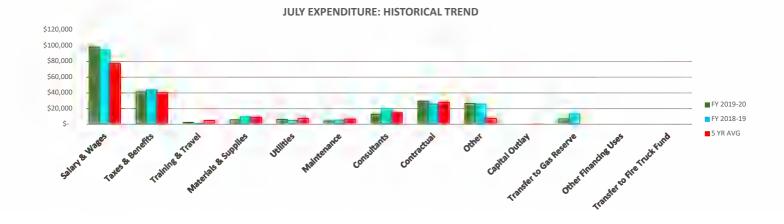

| General Fund                   | CURRENT MONTH |            |    |           |             |    |           |    |          |  |  |  |  |
|--------------------------------|---------------|------------|----|-----------|-------------|----|-----------|----|----------|--|--|--|--|
| BUDGET VS. ACTUAL REPORT (BAR) |               | FY 2019-20 |    | Y 2019-20 | % OF BUDGET | F  | Y 2018-19 |    | 5 YR AVG |  |  |  |  |
| Month Ending July 31, 2020     |               | BUDGET     |    | JUL       | JUL         |    | JUL       |    | JUL      |  |  |  |  |
| Taxes                          | \$            | 56,359     | \$ | 63,062    | 111.9%      | \$ | 61,818    | \$ | 50,015   |  |  |  |  |
| Permits & Fees                 | \$            | 5,976      | \$ | 6,944     | 116.2%      | \$ | 8,806     | \$ | 13,126   |  |  |  |  |
| Fines & Fees                   | \$            | 39,558     | \$ | 29,515    | 74.6%       | \$ | 42,782    | \$ | 44,671   |  |  |  |  |
| Charges for Service            | \$            | 10,448     | \$ | 9,130     | 87.4%       | \$ | 5,880     | \$ | 3,470    |  |  |  |  |
| Other Revenue                  | \$            | 2,208      | \$ | 848       | 38.4%       | \$ | 10,489    | \$ | (14      |  |  |  |  |
| Other Financing Sources        | \$            | -          | \$ | -         | 0.0%        | \$ | -         | \$ | -        |  |  |  |  |
| Oil & Gas                      | \$            | 10,417     | \$ | 6,598     | 63.3%       | \$ | 13,017    | \$ | 28,780   |  |  |  |  |
| TOTAL REVENUES                 | \$            | 124,966    | \$ | 116,097   | 92.9%       | \$ | 142,791   | \$ | 140,048  |  |  |  |  |
|                                |               |            |    |           |             |    |           |    |          |  |  |  |  |
| Salary & Wages                 | \$            | 117,313    | \$ | 98,134    | 83.7%       | \$ | 94,514    | \$ | 77,192   |  |  |  |  |
| Taxes & Benefits               | \$            | 51,660     | \$ | 41,213    | 79.8%       | \$ | 43,650    | \$ | 40,424   |  |  |  |  |
| Training & Travel              | \$            | 4,922      | \$ | 2,655     | 54.0%       | \$ | 1,194     | \$ | 4,971    |  |  |  |  |
| Materials & Supplies           | \$            | 12,398     | \$ | 5,641     | 45.5%       | \$ | 9,315     | \$ | 8,510    |  |  |  |  |
| Utilities                      | \$            | 7,067      | \$ | 6,321     | 89.4%       | \$ | 5,203     | \$ | 7,336    |  |  |  |  |
| Maintenance                    | \$            | 6,840      | \$ | 4,063     | 59.4%       | \$ | 5,543     | \$ | 6,548    |  |  |  |  |
| Consultants                    | \$            | 15,167     | \$ | 12,589    | 83.0%       | \$ | 19,935    | \$ | 14,930   |  |  |  |  |
| Contractual                    | \$            | 35,450     | \$ | 29,570    | 83.4%       | \$ | 25,859    | \$ | 27,769   |  |  |  |  |
| Other                          | \$            | 27,465     | \$ | 26,679    | 97.1%       | \$ | 25,903    | \$ | 7,341    |  |  |  |  |
| Capital Outlay                 | \$            | -          | \$ | -         | 0.0%        | \$ | -         | \$ | 397      |  |  |  |  |
| Transfer to Gas Reserve        | \$            | 10,417     | \$ | 7,032     | 67.5%       | \$ | 13,017    | \$ | -        |  |  |  |  |
| Other Financing Uses           | \$            | _          | \$ | -         | 0.0%        | \$ | -         | \$ | -        |  |  |  |  |
| Transfer to Fire Truck Fund    | \$            | -          | \$ | -         | 0.0%        | \$ | -         | \$ | -        |  |  |  |  |
| TOTAL EXPENDITURES             | \$            | 288,698    | \$ | 233,898   | 81.0%       | \$ | 244,132   | \$ | 195,419  |  |  |  |  |