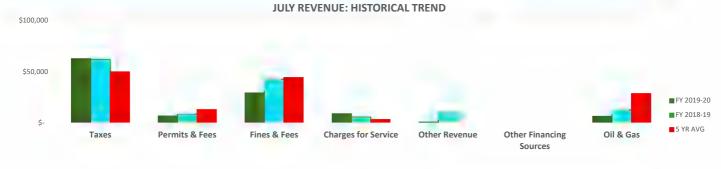

| General Fund                   | CURRENT MONTH |            |    |           |             |    |           |    |          |  |  |  |  |
|--------------------------------|---------------|------------|----|-----------|-------------|----|-----------|----|----------|--|--|--|--|
| BUDGET VS. ACTUAL REPORT (BAR) |               | FY 2019-20 |    | Y 2019-20 | % OF BUDGET | F  | Y 2018-19 |    | 5 YR AVG |  |  |  |  |
| Month Ending July 31, 2020     |               | BUDGET     |    | JUL       | JUL         |    | JUL       |    | JUL      |  |  |  |  |
| Taxes                          | \$            | 56,359     | \$ | 63,062    | 111.9%      | \$ | 61,818    | \$ | 50,015   |  |  |  |  |
| Permits & Fees                 | \$            | 5,976      | \$ | 6,944     | 116.2%      | \$ | 8,806     | \$ | 13,126   |  |  |  |  |
| Fines & Fees                   | \$            | 39,558     | \$ | 29,515    | 74.6%       | \$ | 42,782    | \$ | 44,671   |  |  |  |  |
| Charges for Service            | \$            | 10,448     | \$ | 9,130     | 87.4%       | \$ | 5,880     | \$ | 3,470    |  |  |  |  |
| Other Revenue                  | \$            | 2,208      | \$ | 848       | 38.4%       | \$ | 10,489    | \$ | (14      |  |  |  |  |
| Other Financing Sources        | \$            | -          | \$ | -         | 0.0%        | \$ | -         | \$ | -        |  |  |  |  |
| Oil & Gas                      | \$            | 10,417     | \$ | 6,598     | 63.3%       | \$ | 13,017    | \$ | 28,780   |  |  |  |  |
| TOTAL REVENUES                 | \$            | 124,966    | \$ | 116,097   | 92.9%       | \$ | 142,791   | \$ | 140,048  |  |  |  |  |
|                                |               |            |    |           |             |    |           |    |          |  |  |  |  |
| Salary & Wages                 | \$            | 117,313    | \$ | 98,134    | 83.7%       | \$ | 94,514    | \$ | 77,192   |  |  |  |  |
| Taxes & Benefits               | \$            | 51,660     | \$ | 41,213    | 79.8%       | \$ | 43,650    | \$ | 40,424   |  |  |  |  |
| Training & Travel              | \$            | 4,922      | \$ | 2,655     | 54.0%       | \$ | 1,194     | \$ | 4,971    |  |  |  |  |
| Materials & Supplies           | \$            | 12,398     | \$ | 5,641     | 45.5%       | \$ | 9,315     | \$ | 8,510    |  |  |  |  |
| Utilities                      | \$            | 7,067      | \$ | 6,321     | 89.4%       | \$ | 5,203     | \$ | 7,336    |  |  |  |  |
| Maintenance                    | \$            | 6,840      | \$ | 4,063     | 59.4%       | \$ | 5,543     | \$ | 6,548    |  |  |  |  |
| Consultants                    | \$            | 15,167     | \$ | 12,589    | 83.0%       | \$ | 19,935    | \$ | 14,930   |  |  |  |  |
| Contractual                    | \$            | 35,450     | \$ | 29,570    | 83.4%       | \$ | 25,859    | \$ | 27,769   |  |  |  |  |
| Other                          | \$            | 27,465     | \$ | 26,679    | 97.1%       | \$ | 25,903    | \$ | 7,341    |  |  |  |  |
| Capital Outlay                 | \$            | -          | \$ | -         | 0.0%        | \$ | -         | \$ | 397      |  |  |  |  |
| Transfer to Gas Reserve        | \$            | 10,417     | \$ | 7,032     | 67.5%       | \$ | 13,017    | \$ | -        |  |  |  |  |
| Other Financing Uses           | \$            | _          | \$ | -         | 0.0%        | \$ | -         | \$ | -        |  |  |  |  |
| Transfer to Fire Truck Fund    | \$            | -          | \$ | -         | 0.0%        | \$ | -         | \$ | -        |  |  |  |  |
| TOTAL EXPENDITURES             | \$            | 288,698    | \$ | 233,898   | 81.0%       | \$ | 244,132   | \$ | 195,419  |  |  |  |  |