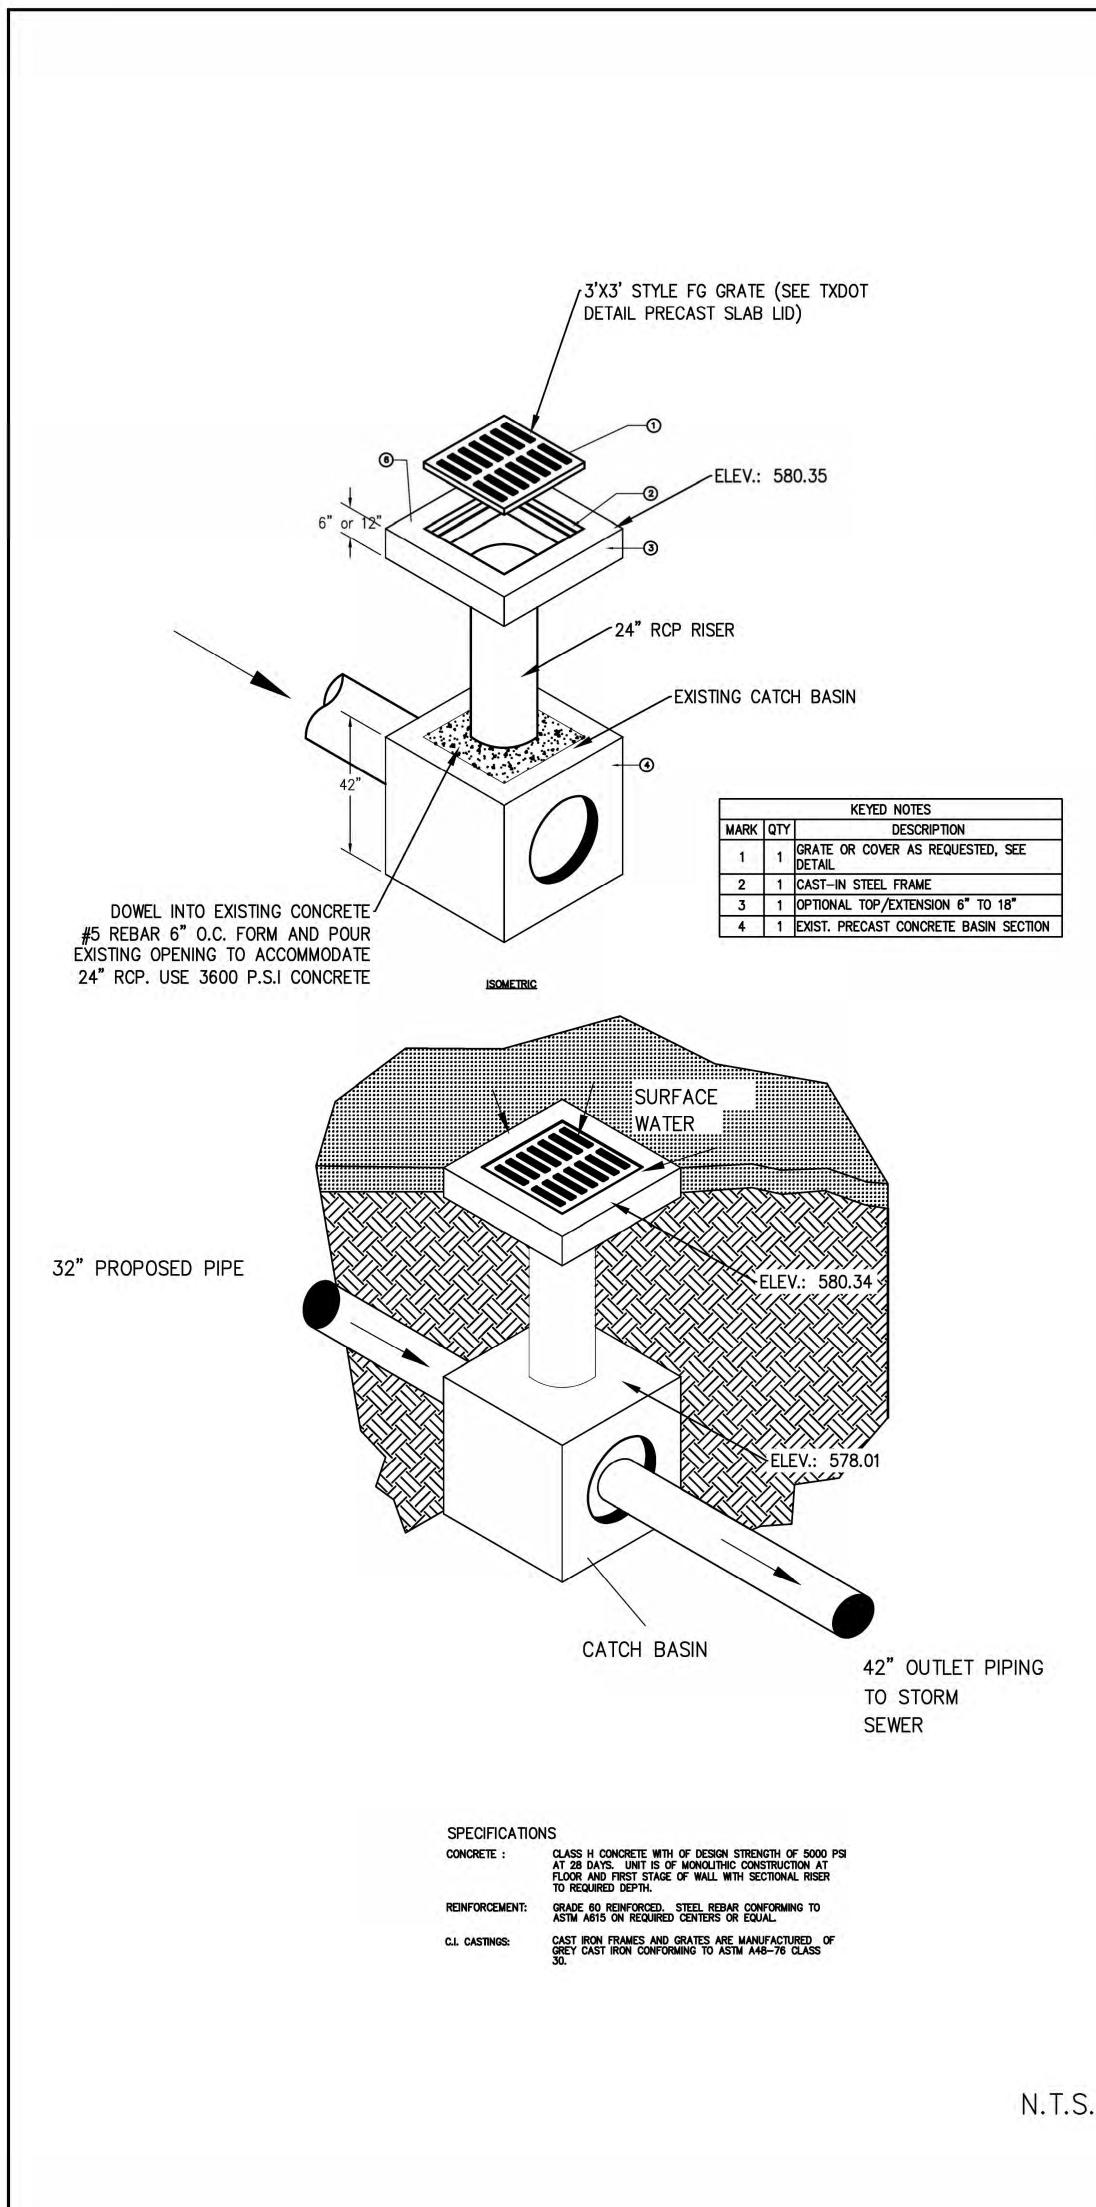

| Image: Description of the second s |  |  |  |  | SCALE: 1" = 40' |  |  |                                             | 80' | ABI WINSCOTT RD, STEL 200 BENBROOK, TEXAS 76126<br>LOYALTY INNOVATION LEGACY<br>481 WINSCOTT RD, STEL 200 • BENBROOK, TEXAS 76126<br>TELEPHONE: (817) 744-7554<br>TELEPHONE: (817) 744-7554<br>TEXAS FIRM REGISTRATION NO. 18409<br>TEXAS FIRM REGISTRATION NO. 10042504<br>WWW.TOPOGRAPHIC.COM |                                                                                                          |                        |
|-------------------------------------------------------------------------------------------------------------------------------------------------------------------------------------------------------------------------------------------------------------------------------------------------------------------------------------------------------------------------------------------------------------------------------------------------------------------------------------------------------------------------------------------------------------------------------------------------------------------------------------------------------------------------------------------------------------------------------------------------------------------------------------------------------------------------------------------------------------------------------------------------------------------------------------------------------------------------------------------------------------------------------------------------------------------------------------------------------------------------------------------------------------------------------------------------------------------------------------------------------------------------------------------------------------------------------------------------------------------------------------------------------------------------------------------------------------------------------------------------------------------------------------------------------------------------------------------------------------------------------------------------------------------------------------------------------------------------------------------------------------------------------------------------------------------------------------------------------------------------------------------------------------------------------------------------------------------------------------------------------------------------------------------------------------------------------------------------|--|--|--|--|-----------------|--|--|---------------------------------------------|-----|-------------------------------------------------------------------------------------------------------------------------------------------------------------------------------------------------------------------------------------------------------------------------------------------------|----------------------------------------------------------------------------------------------------------|------------------------|
|                                                                                                                                                                                                                                                                                                                                                                                                                                                                                                                                                                                                                                                                                                                                                                                                                                                                                                                                                                                                                                                                                                                                                                                                                                                                                                                                                                                                                                                                                                                                                                                                                                                                                                                                                                                                                                                                                                                                                                                                                                                                                                 |  |  |  |  |                 |  |  | FILE SCALE<br>CONTAL:1"=40'<br>TICAL: 1"=4' |     | CORZINE DRIVE STORM DRAIN IMPROVEMENTS                                                                                                                                                                                                                                                          | DALWORTHINGTON GARDENS, TARRANT COUNTY, TX                                                               | STORM PLAN AND PROFILE |
|                                                                                                                                                                                                                                                                                                                                                                                                                                                                                                                                                                                                                                                                                                                                                                                                                                                                                                                                                                                                                                                                                                                                                                                                                                                                                                                                                                                                                                                                                                                                                                                                                                                                                                                                                                                                                                                                                                                                                                                                                                                                                                 |  |  |  |  |                 |  |  |                                             |     | REVISION DESCRIPTION                                                                                                                                                                                                                                                                            |                                                                                                          |                        |
|                                                                                                                                                                                                                                                                                                                                                                                                                                                                                                                                                                                                                                                                                                                                                                                                                                                                                                                                                                                                                                                                                                                                                                                                                                                                                                                                                                                                                                                                                                                                                                                                                                                                                                                                                                                                                                                                                                                                                                                                                                                                                                 |  |  |  |  |                 |  |  |                                             |     | NO. DATE                                                                                                                                                                                                                                                                                        |                                                                                                          |                        |
|                                                                                                                                                                                                                                                                                                                                                                                                                                                                                                                                                                                                                                                                                                                                                                                                                                                                                                                                                                                                                                                                                                                                                                                                                                                                                                                                                                                                                                                                                                                                                                                                                                                                                                                                                                                                                                                                                                                                                                                                                                                                                                 |  |  |  |  |                 |  |  |                                             |     | PRELI<br>SHAI<br>FOR AN<br>NOT B<br>RE<br>CONS<br>PLAN<br>THE DI<br>KY<br>TEX                                                                                                                                                                                                                   | L NOT BE<br>IV PURPO<br>E USED O<br>LIED UPO<br>TRUCTIO<br>STRUCTIO<br>NS PREPA<br>RECT SUI<br>LON M. WI | NO.                    |