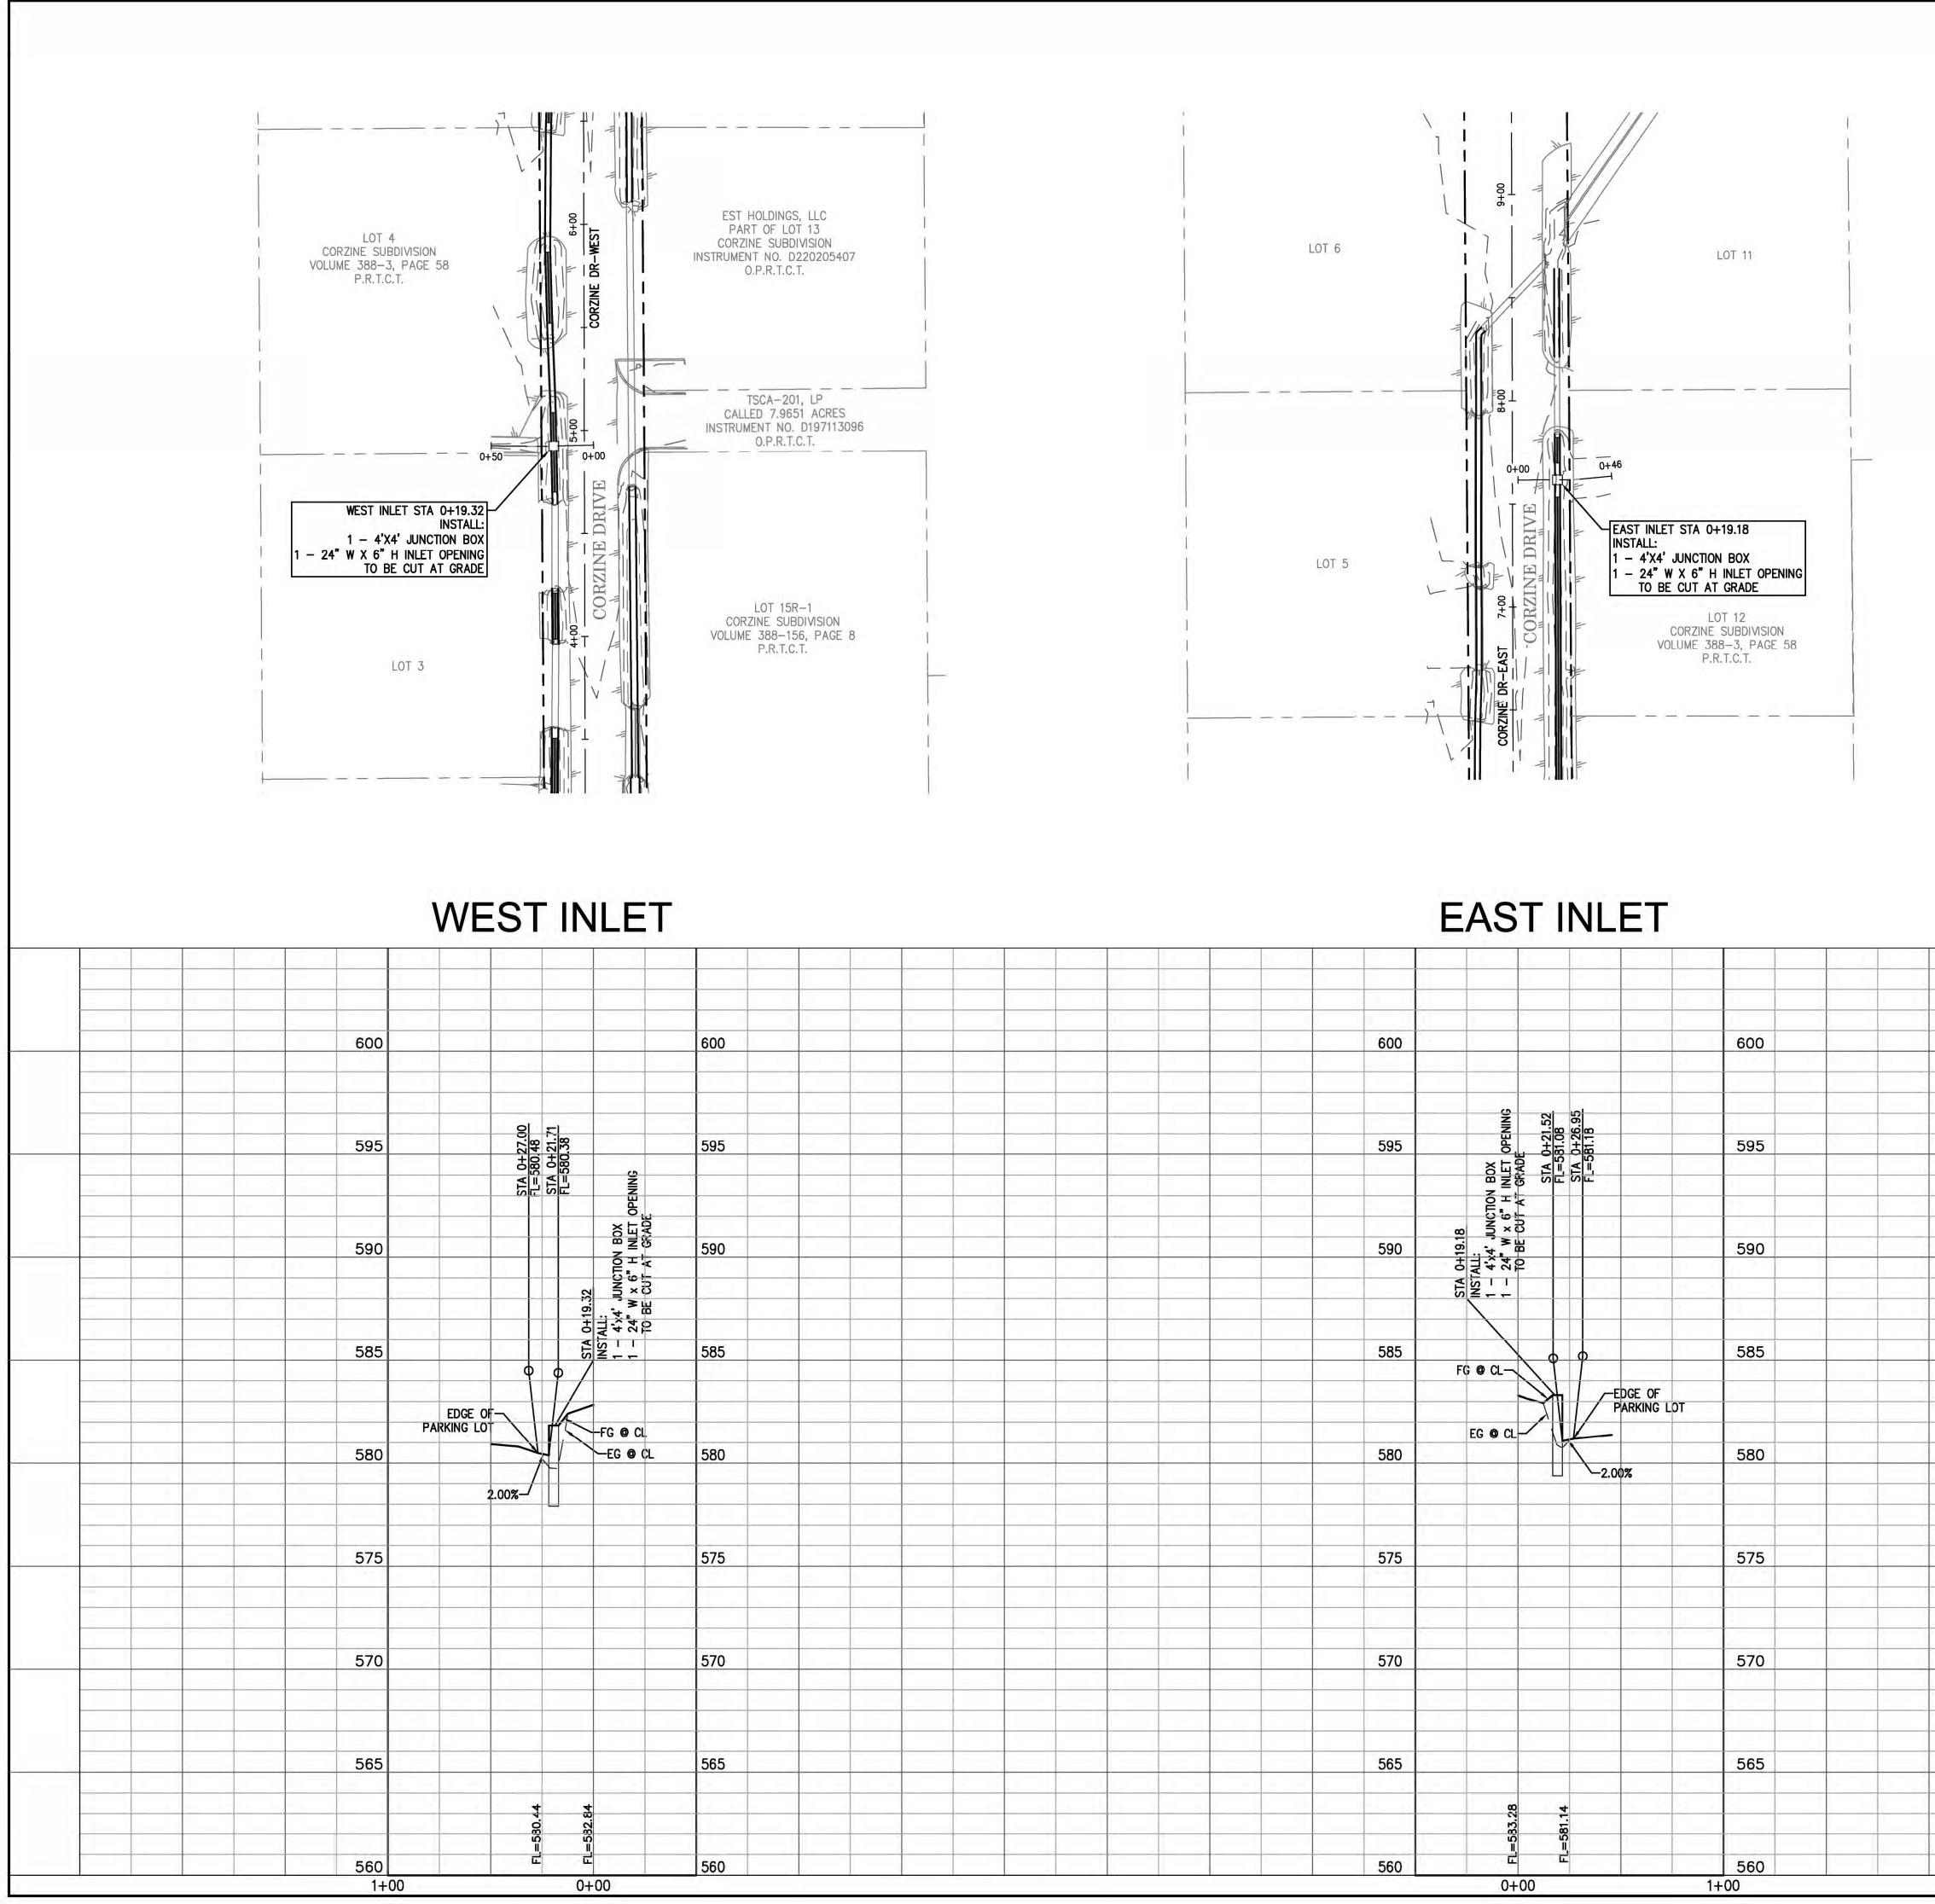

| Image: Description of the second s |  |  |  |  | SCALE: 1" = 40' |  |  |                                             | 80' | ABI WINSCOTT RD, STEL 200 BENBROOK, TEXAS 76126<br>LOYALTY INNOVATION LEGACY<br>481 WINSCOTT RD, STEL 200 • BENBROOK, TEXAS 76126<br>TELEPHONE: (817) 744-7554<br>TELEPHONE: (817) 744-7554<br>TEXAS FIRM REGISTRATION NO. 18409<br>TEXAS FIRM REGISTRATION NO. 10042504<br>WWW.TOPOGRAPHIC.COM |                                                                                                          |                        |
|-------------------------------------------------------------------------------------------------------------------------------------------------------------------------------------------------------------------------------------------------------------------------------------------------------------------------------------------------------------------------------------------------------------------------------------------------------------------------------------------------------------------------------------------------------------------------------------------------------------------------------------------------------------------------------------------------------------------------------------------------------------------------------------------------------------------------------------------------------------------------------------------------------------------------------------------------------------------------------------------------------------------------------------------------------------------------------------------------------------------------------------------------------------------------------------------------------------------------------------------------------------------------------------------------------------------------------------------------------------------------------------------------------------------------------------------------------------------------------------------------------------------------------------------------------------------------------------------------------------------------------------------------------------------------------------------------------------------------------------------------------------------------------------------------------------------------------------------------------------------------------------------------------------------------------------------------------------------------------------------------------------------------------------------------------------------------------------------------|--|--|--|--|-----------------|--|--|---------------------------------------------|-----|-------------------------------------------------------------------------------------------------------------------------------------------------------------------------------------------------------------------------------------------------------------------------------------------------|----------------------------------------------------------------------------------------------------------|------------------------|
|                                                                                                                                                                                                                                                                                                                                                                                                                                                                                                                                                                                                                                                                                                                                                                                                                                                                                                                                                                                                                                                                                                                                                                                                                                                                                                                                                                                                                                                                                                                                                                                                                                                                                                                                                                                                                                                                                                                                                                                                                                                                                                 |  |  |  |  |                 |  |  | FILE SCALE<br>CONTAL:1"=40'<br>TICAL: 1"=4' |     | CORZINE DRIVE STORM DRAIN IMPROVEMENTS                                                                                                                                                                                                                                                          | DALWORTHINGTON GARDENS, TARRANT COUNTY, TX                                                               | STORM PLAN AND PROFILE |
|                                                                                                                                                                                                                                                                                                                                                                                                                                                                                                                                                                                                                                                                                                                                                                                                                                                                                                                                                                                                                                                                                                                                                                                                                                                                                                                                                                                                                                                                                                                                                                                                                                                                                                                                                                                                                                                                                                                                                                                                                                                                                                 |  |  |  |  |                 |  |  |                                             |     | REVISION DESCRIPTION                                                                                                                                                                                                                                                                            |                                                                                                          |                        |
|                                                                                                                                                                                                                                                                                                                                                                                                                                                                                                                                                                                                                                                                                                                                                                                                                                                                                                                                                                                                                                                                                                                                                                                                                                                                                                                                                                                                                                                                                                                                                                                                                                                                                                                                                                                                                                                                                                                                                                                                                                                                                                 |  |  |  |  |                 |  |  |                                             |     | NO. DATE                                                                                                                                                                                                                                                                                        |                                                                                                          |                        |
|                                                                                                                                                                                                                                                                                                                                                                                                                                                                                                                                                                                                                                                                                                                                                                                                                                                                                                                                                                                                                                                                                                                                                                                                                                                                                                                                                                                                                                                                                                                                                                                                                                                                                                                                                                                                                                                                                                                                                                                                                                                                                                 |  |  |  |  |                 |  |  |                                             |     | PRELI<br>SHAI<br>FOR AN<br>NOT B<br>RE<br>CONS<br>PLAN<br>THE DI<br>KY<br>TEX                                                                                                                                                                                                                   | L NOT BE<br>IV PURPO<br>E USED O<br>LIED UPO<br>TRUCTIO<br>STRUCTIO<br>NS PREPA<br>RECT SUI<br>LON M. WI | NO.                    |