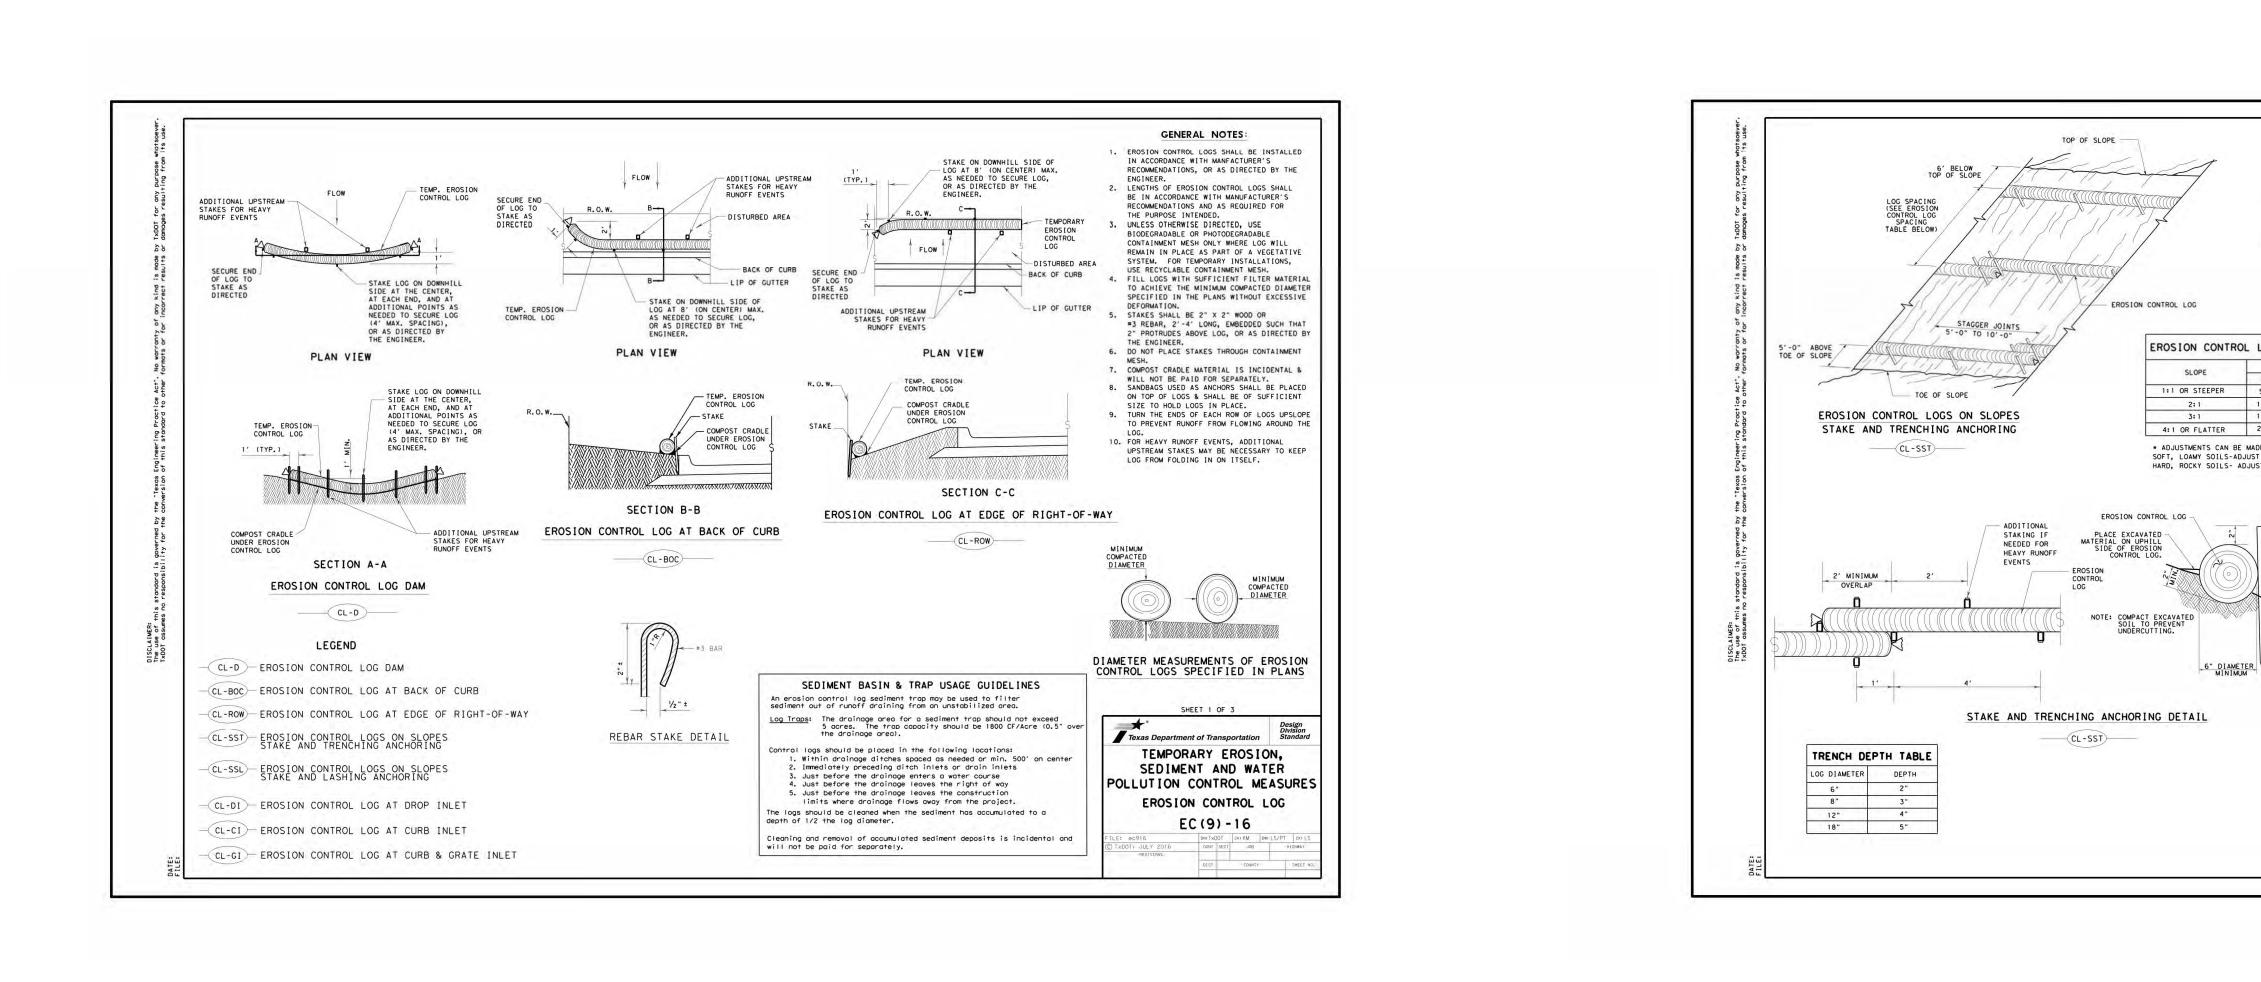

| TOP OF SLOPE                                                                                                                   | TOPOGRAPHIC<br>LOVALTY INNOVATION LEGACY                                                                                                  | 481 WINSCOTT RD, STE. 200 • BENBROOK, TEXAS 76126<br>TELEPHONE: (817) 744-7512 • FAX (817) 744-7554<br>TEXAS FIRM REGISTRATION NO. 18409<br>TEXAS FIRM REGISTRATION NO. 10042504<br>WWW.TOPOGRAPHIC.COM |
|--------------------------------------------------------------------------------------------------------------------------------|-------------------------------------------------------------------------------------------------------------------------------------------|---------------------------------------------------------------------------------------------------------------------------------------------------------------------------------------------------------|
| LLOSS ON SLOPES<br>HING ANCHORING<br>LISSU<br>STARE<br>ROF<br>BOF<br>BOF<br>BOF<br>BOF<br>BOF<br>BOF<br>BOF<br>BOF<br>BOF<br>B | CORZINE DRIVE STORM DRAIN IMPROVEMENTS<br>DALWORTHINGTON GARDENS, TARRANT COUNTY, TX                                                      | EROSION CONTROL DETAILS                                                                                                                                                                                 |
|                                                                                                                                | REVISION DESCRIPTION                                                                                                                      |                                                                                                                                                                                                         |
|                                                                                                                                | SHALL NOT B<br>FOR ANY PURP<br>NOT BE USED<br>RELIED UPO<br>CONSTRUCTIO<br>PLANS PREP<br>THE DIRECT SU<br>KYLON M. V<br>TEXAS REGIS<br>77 | THIS DRAWING<br>E RECORDED<br>OSE AND SHALL<br>OR VIEWED OR<br>DN AS FINAL<br>DN DRAWINGS.<br>ARED UNDER<br>JPERVISION OF<br>VILSON, P.E.<br>STRATION NO.<br>520                                        |
| 05.1<br>S:\CIVIL\DALWORTHINGTON_GARDENS\CIP_2021\CIVIL\CORZINE\CIVIL\PLAN_SHEETS\                                              | 8.2023 Council Packet                                                                                                                     |                                                                                                                                                                                                         |