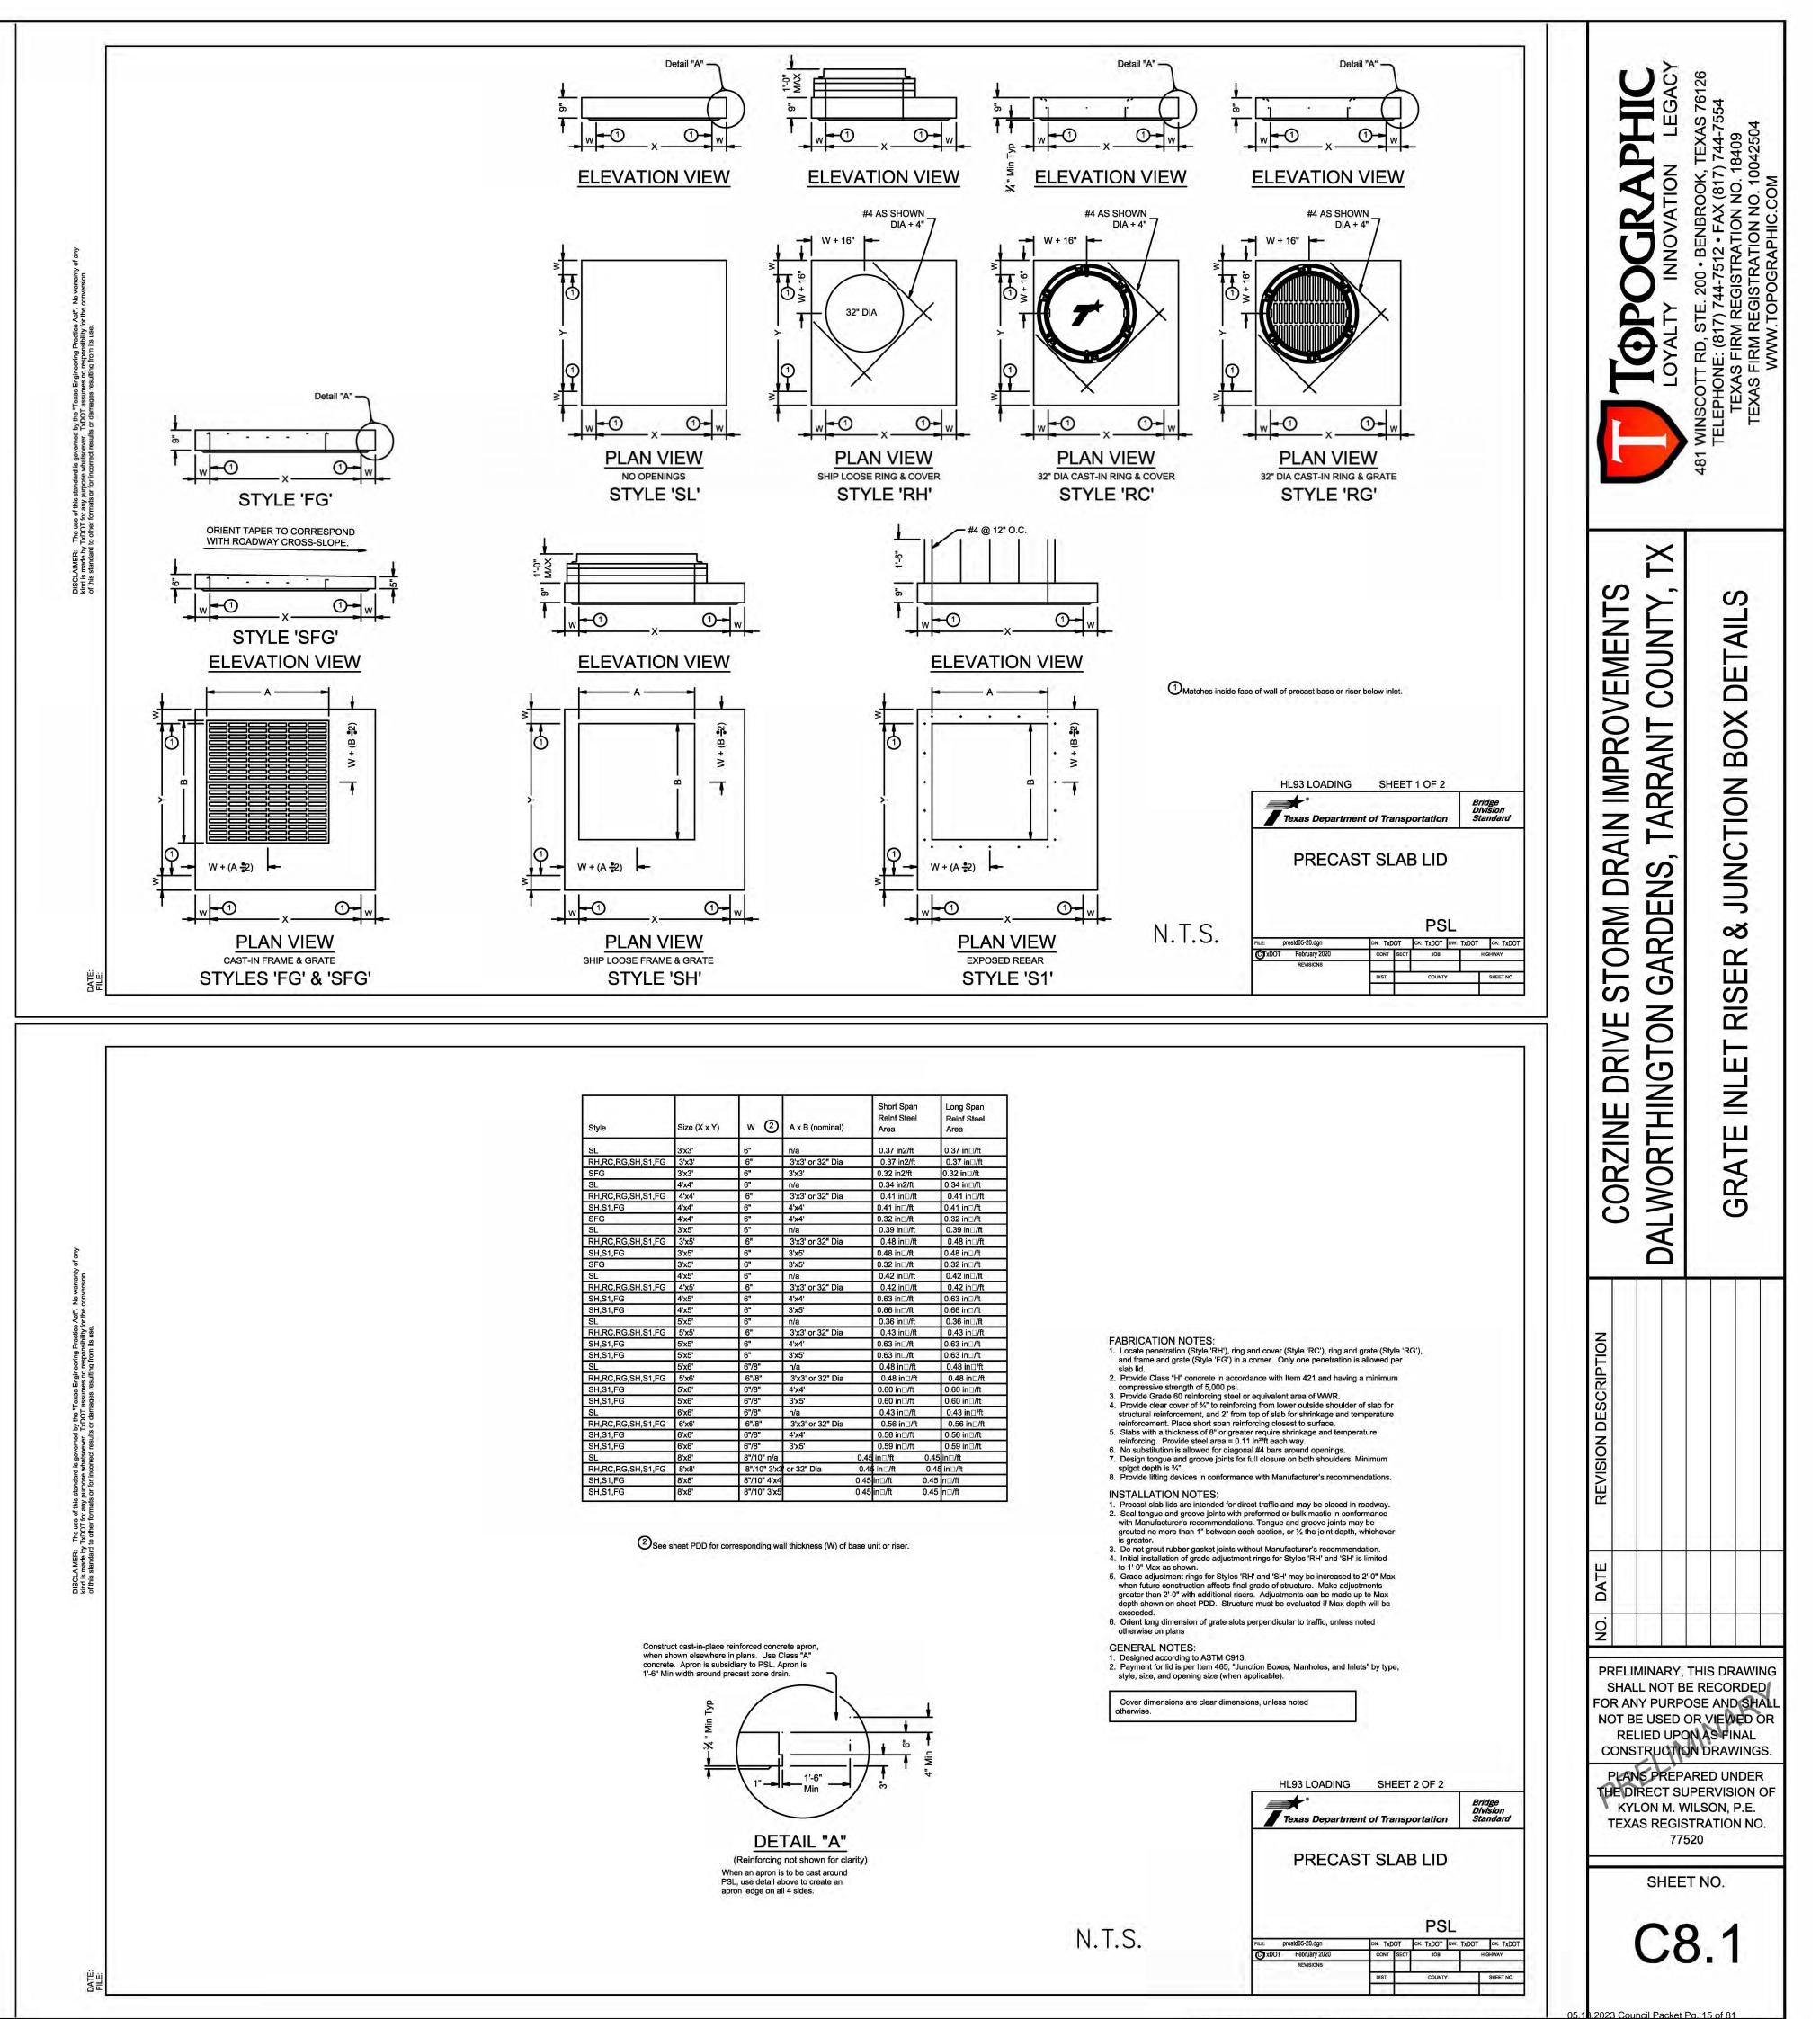

| Image: Description of the second s |  |  |  |  | SCALE: 1" = 40' |  |  |                                             | 80' | ABI WINSCOTT RD, STEL 200 BENBROOK, TEXAS 76126<br>LOYALTY INNOVATION LEGACY<br>481 WINSCOTT RD, STEL 200 • BENBROOK, TEXAS 76126<br>TELEPHONE: (817) 744-7554<br>TELEPHONE: (817) 744-7554<br>TEXAS FIRM REGISTRATION NO. 18409<br>TEXAS FIRM REGISTRATION NO. 10042504<br>WWW.TOPOGRAPHIC.COM |                                                                                                          |                        |
|-------------------------------------------------------------------------------------------------------------------------------------------------------------------------------------------------------------------------------------------------------------------------------------------------------------------------------------------------------------------------------------------------------------------------------------------------------------------------------------------------------------------------------------------------------------------------------------------------------------------------------------------------------------------------------------------------------------------------------------------------------------------------------------------------------------------------------------------------------------------------------------------------------------------------------------------------------------------------------------------------------------------------------------------------------------------------------------------------------------------------------------------------------------------------------------------------------------------------------------------------------------------------------------------------------------------------------------------------------------------------------------------------------------------------------------------------------------------------------------------------------------------------------------------------------------------------------------------------------------------------------------------------------------------------------------------------------------------------------------------------------------------------------------------------------------------------------------------------------------------------------------------------------------------------------------------------------------------------------------------------------------------------------------------------------------------------------------------------|--|--|--|--|-----------------|--|--|---------------------------------------------|-----|-------------------------------------------------------------------------------------------------------------------------------------------------------------------------------------------------------------------------------------------------------------------------------------------------|----------------------------------------------------------------------------------------------------------|------------------------|
|                                                                                                                                                                                                                                                                                                                                                                                                                                                                                                                                                                                                                                                                                                                                                                                                                                                                                                                                                                                                                                                                                                                                                                                                                                                                                                                                                                                                                                                                                                                                                                                                                                                                                                                                                                                                                                                                                                                                                                                                                                                                                                 |  |  |  |  |                 |  |  | FILE SCALE<br>CONTAL:1"=40'<br>TICAL: 1"=4' |     | CORZINE DRIVE STORM DRAIN IMPROVEMENTS                                                                                                                                                                                                                                                          | DALWORTHINGTON GARDENS, TARRANT COUNTY, TX                                                               | STORM PLAN AND PROFILE |
|                                                                                                                                                                                                                                                                                                                                                                                                                                                                                                                                                                                                                                                                                                                                                                                                                                                                                                                                                                                                                                                                                                                                                                                                                                                                                                                                                                                                                                                                                                                                                                                                                                                                                                                                                                                                                                                                                                                                                                                                                                                                                                 |  |  |  |  |                 |  |  |                                             |     | REVISION DESCRIPTION                                                                                                                                                                                                                                                                            |                                                                                                          |                        |
|                                                                                                                                                                                                                                                                                                                                                                                                                                                                                                                                                                                                                                                                                                                                                                                                                                                                                                                                                                                                                                                                                                                                                                                                                                                                                                                                                                                                                                                                                                                                                                                                                                                                                                                                                                                                                                                                                                                                                                                                                                                                                                 |  |  |  |  |                 |  |  |                                             |     | NO. DATE                                                                                                                                                                                                                                                                                        |                                                                                                          |                        |
|                                                                                                                                                                                                                                                                                                                                                                                                                                                                                                                                                                                                                                                                                                                                                                                                                                                                                                                                                                                                                                                                                                                                                                                                                                                                                                                                                                                                                                                                                                                                                                                                                                                                                                                                                                                                                                                                                                                                                                                                                                                                                                 |  |  |  |  |                 |  |  |                                             |     | PRELI<br>SHAI<br>FOR AN<br>NOT B<br>RE<br>CONS<br>PLAN<br>THE DI<br>KY<br>TEX                                                                                                                                                                                                                   | L NOT BE<br>IV PURPO<br>E USED O<br>LIED UPO<br>TRUCTIO<br>STRUCTIO<br>NS PREPA<br>RECT SUI<br>LON M. WI | NO.                    |