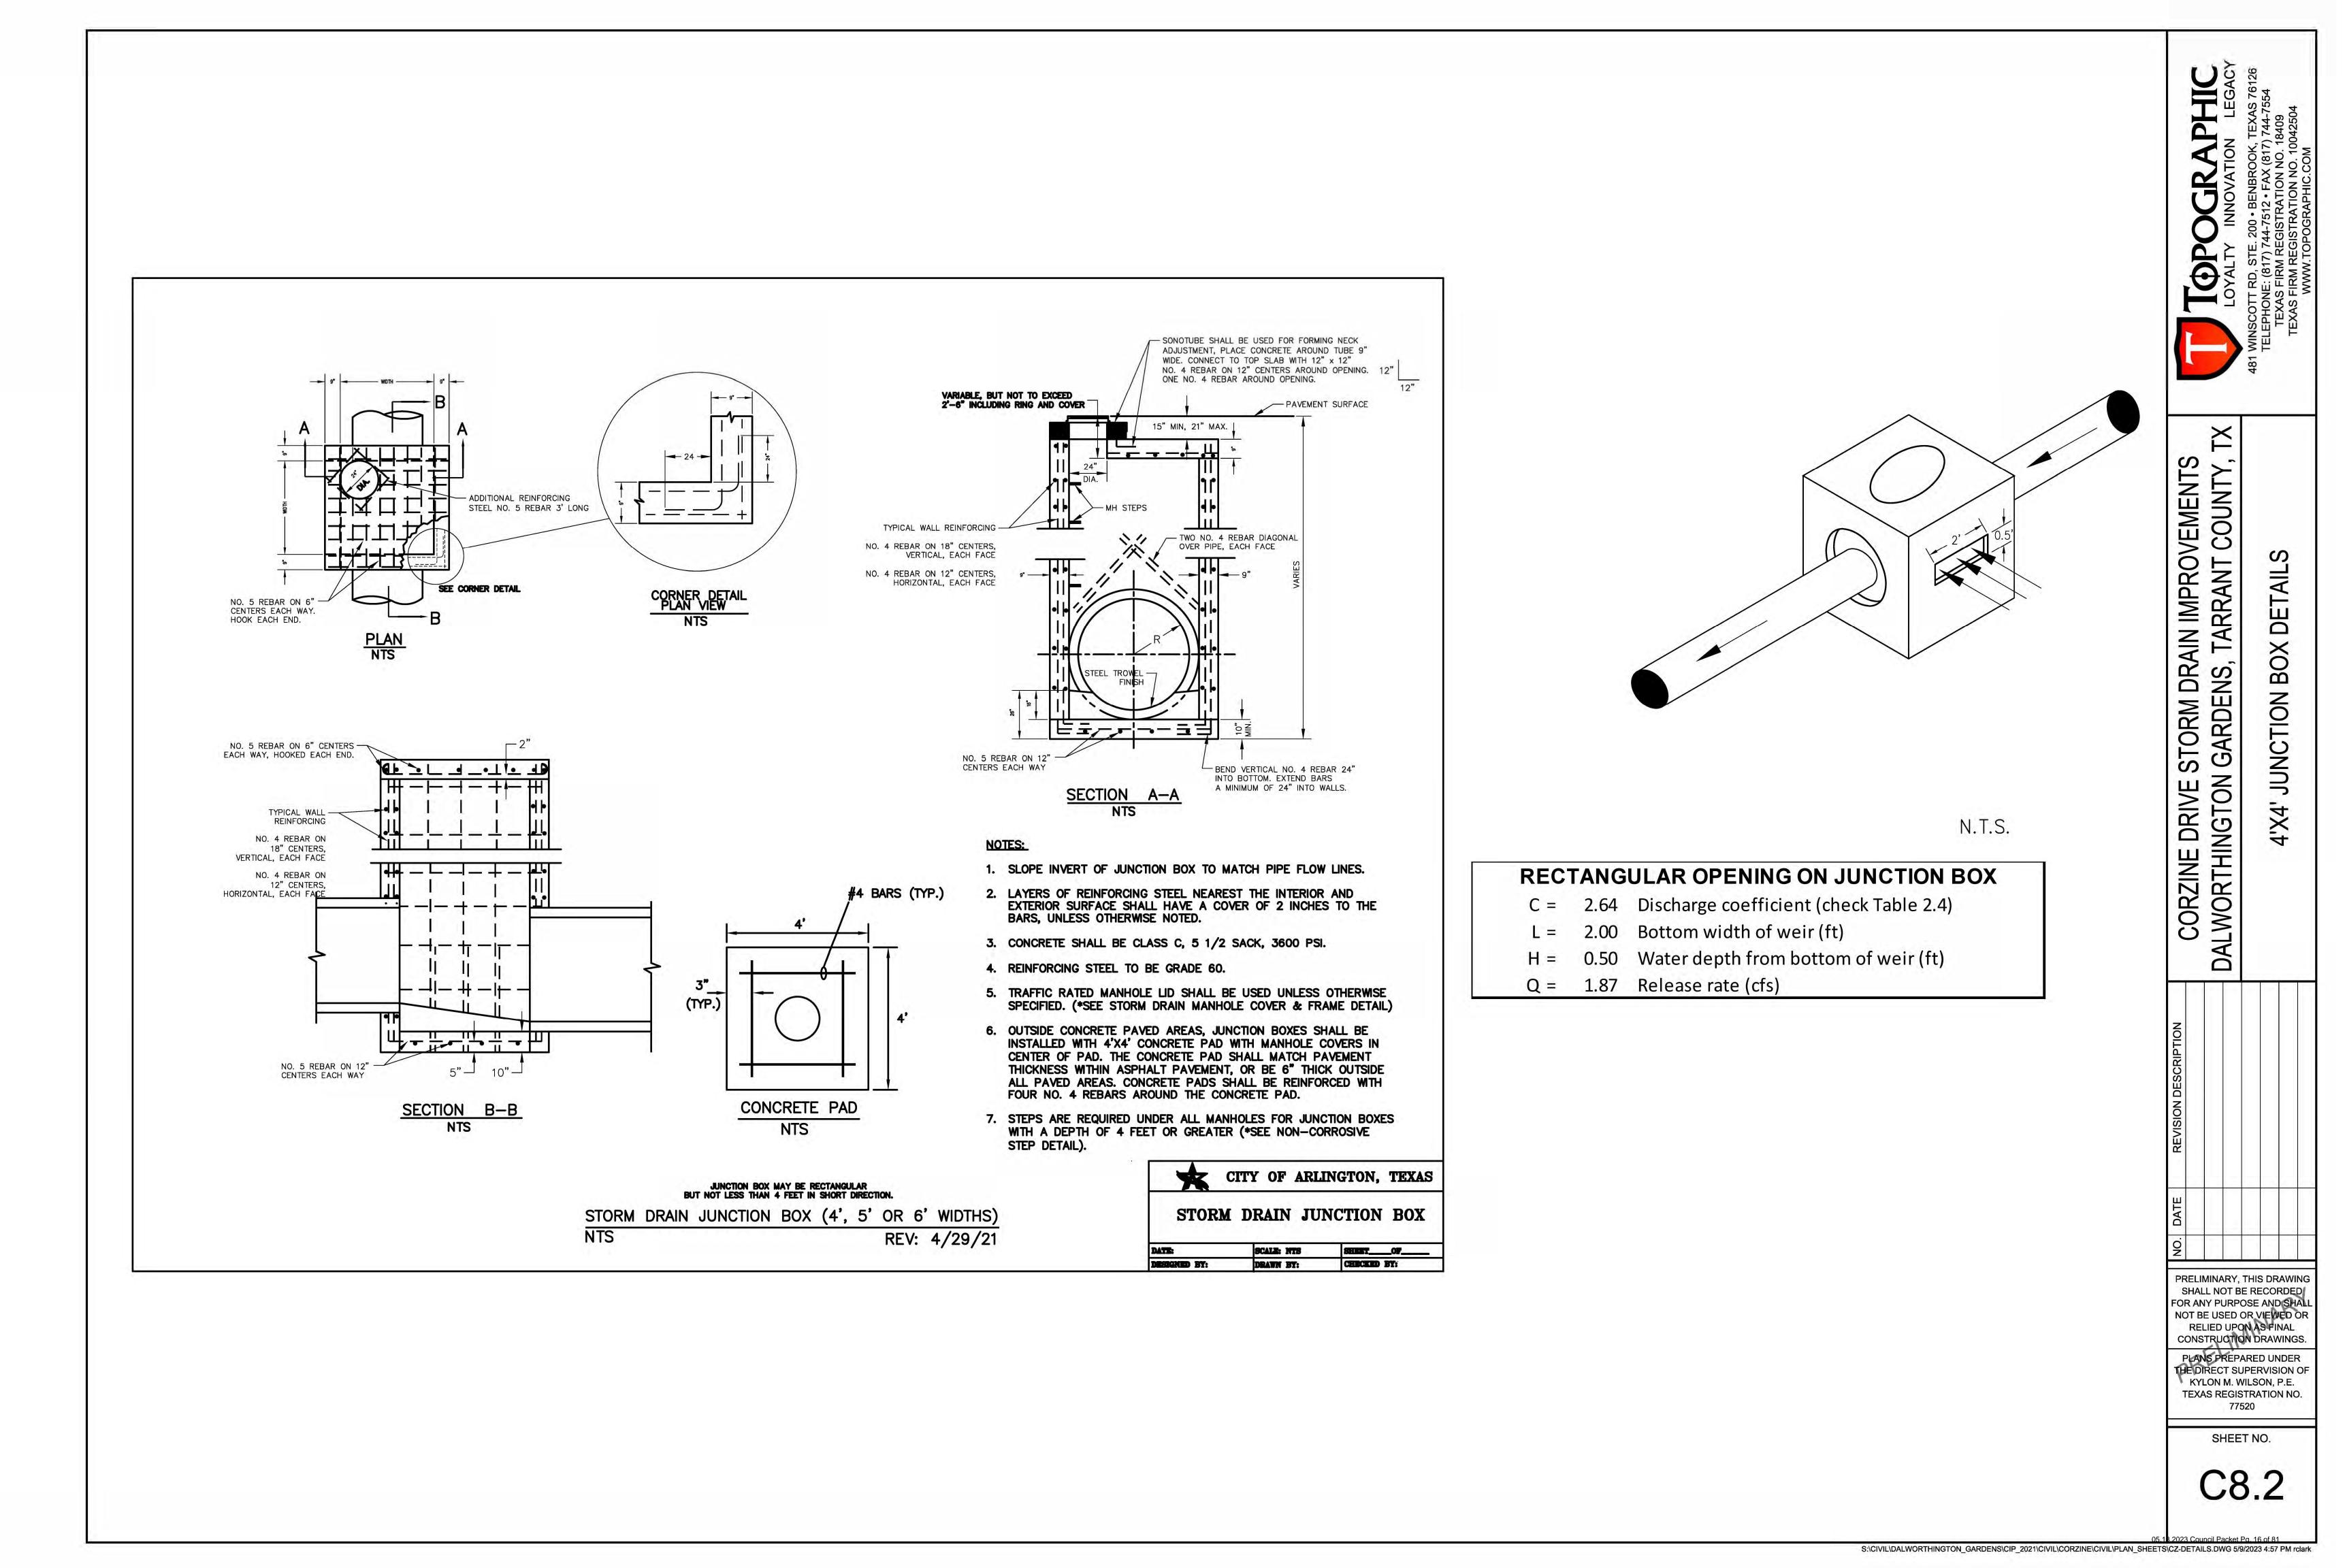

| Image: Description of the second s |  |  |  |  | SCALE: 1" = 40' |  |  |                                             | 80' | ABI WINSCOTT RD, STEL 200 BENBROOK, TEXAS 76126<br>LOYALTY INNOVATION LEGACY<br>481 WINSCOTT RD, STEL 200 • BENBROOK, TEXAS 76126<br>TELEPHONE: (817) 744-7554<br>TELEPHONE: (817) 744-7554<br>TEXAS FIRM REGISTRATION NO. 18409<br>TEXAS FIRM REGISTRATION NO. 10042504<br>WWW.TOPOGRAPHIC.COM |                                                                                                          |                        |
|-------------------------------------------------------------------------------------------------------------------------------------------------------------------------------------------------------------------------------------------------------------------------------------------------------------------------------------------------------------------------------------------------------------------------------------------------------------------------------------------------------------------------------------------------------------------------------------------------------------------------------------------------------------------------------------------------------------------------------------------------------------------------------------------------------------------------------------------------------------------------------------------------------------------------------------------------------------------------------------------------------------------------------------------------------------------------------------------------------------------------------------------------------------------------------------------------------------------------------------------------------------------------------------------------------------------------------------------------------------------------------------------------------------------------------------------------------------------------------------------------------------------------------------------------------------------------------------------------------------------------------------------------------------------------------------------------------------------------------------------------------------------------------------------------------------------------------------------------------------------------------------------------------------------------------------------------------------------------------------------------------------------------------------------------------------------------------------------------|--|--|--|--|-----------------|--|--|---------------------------------------------|-----|-------------------------------------------------------------------------------------------------------------------------------------------------------------------------------------------------------------------------------------------------------------------------------------------------|----------------------------------------------------------------------------------------------------------|------------------------|
|                                                                                                                                                                                                                                                                                                                                                                                                                                                                                                                                                                                                                                                                                                                                                                                                                                                                                                                                                                                                                                                                                                                                                                                                                                                                                                                                                                                                                                                                                                                                                                                                                                                                                                                                                                                                                                                                                                                                                                                                                                                                                                 |  |  |  |  |                 |  |  | FILE SCALE<br>CONTAL:1"=40'<br>TICAL: 1"=4' |     | CORZINE DRIVE STORM DRAIN IMPROVEMENTS                                                                                                                                                                                                                                                          | DALWORTHINGTON GARDENS, TARRANT COUNTY, TX                                                               | STORM PLAN AND PROFILE |
|                                                                                                                                                                                                                                                                                                                                                                                                                                                                                                                                                                                                                                                                                                                                                                                                                                                                                                                                                                                                                                                                                                                                                                                                                                                                                                                                                                                                                                                                                                                                                                                                                                                                                                                                                                                                                                                                                                                                                                                                                                                                                                 |  |  |  |  |                 |  |  |                                             |     | REVISION DESCRIPTION                                                                                                                                                                                                                                                                            |                                                                                                          |                        |
|                                                                                                                                                                                                                                                                                                                                                                                                                                                                                                                                                                                                                                                                                                                                                                                                                                                                                                                                                                                                                                                                                                                                                                                                                                                                                                                                                                                                                                                                                                                                                                                                                                                                                                                                                                                                                                                                                                                                                                                                                                                                                                 |  |  |  |  |                 |  |  |                                             |     | NO. DATE                                                                                                                                                                                                                                                                                        |                                                                                                          |                        |
|                                                                                                                                                                                                                                                                                                                                                                                                                                                                                                                                                                                                                                                                                                                                                                                                                                                                                                                                                                                                                                                                                                                                                                                                                                                                                                                                                                                                                                                                                                                                                                                                                                                                                                                                                                                                                                                                                                                                                                                                                                                                                                 |  |  |  |  |                 |  |  |                                             |     | PRELI<br>SHAI<br>FOR AN<br>NOT B<br>RE<br>CONS<br>PLAN<br>THE DI<br>KY<br>TEX                                                                                                                                                                                                                   | L NOT BE<br>IV PURPO<br>E USED O<br>LIED UPO<br>TRUCTIO<br>STRUCTIO<br>NS PREPA<br>RECT SUI<br>LON M. WI | NO.                    |