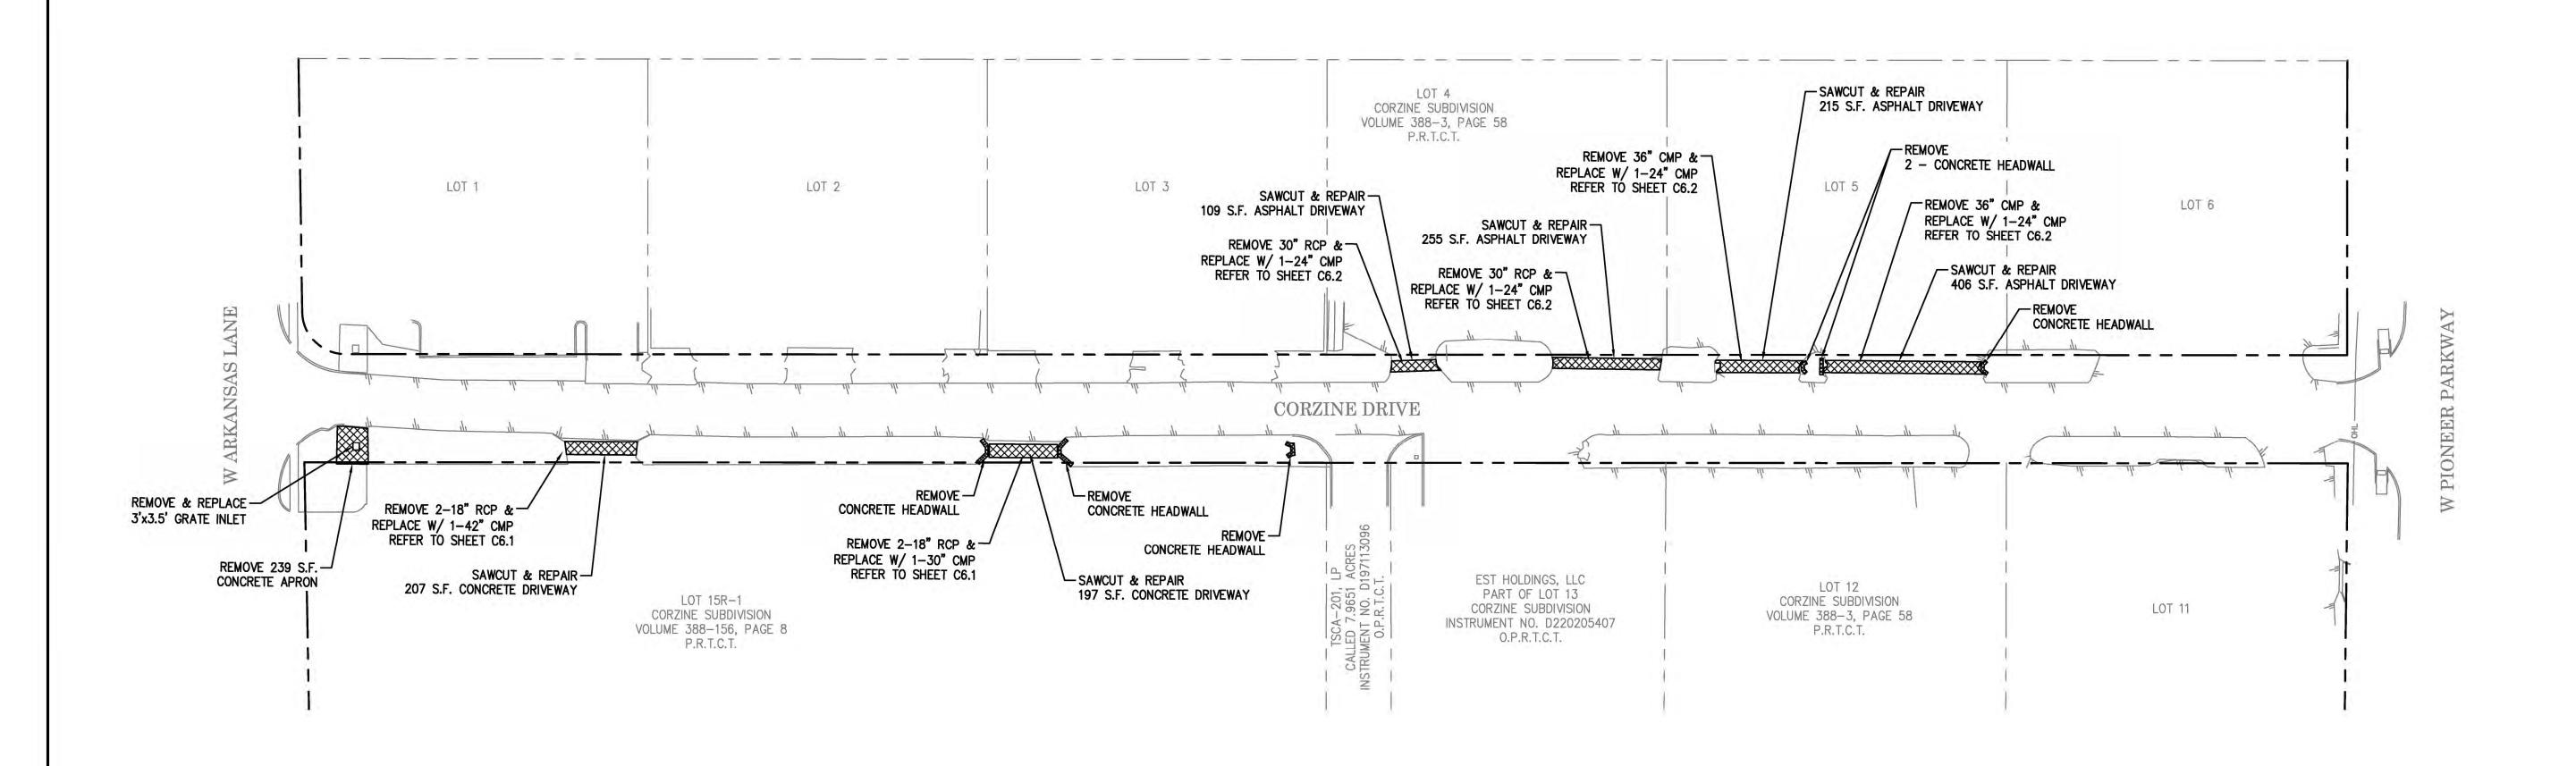

ROW LINE
ADJOINER LINE
OHL
OHL
OVERHEAD ELECTRIC ASPHALT PAVEMENT
CONCRETE PAVEMENT DEMOLITION AREA

# CORZINE DRIVE STORM DRAIN IMPROVEMENTS DALWORTHINGTON GARDENS, TARRANT COUNTY,

PLAN

DEMOLITION

PRELIMINARY, THIS DRAWING
SHALL NOT BE RECORDED
FOR ANY PURPOSE AND SHALL
NOT BE USED OR VIEWED OR
RELIED UPON AS FINAL
CONSTRUCTION DRAWINGS.