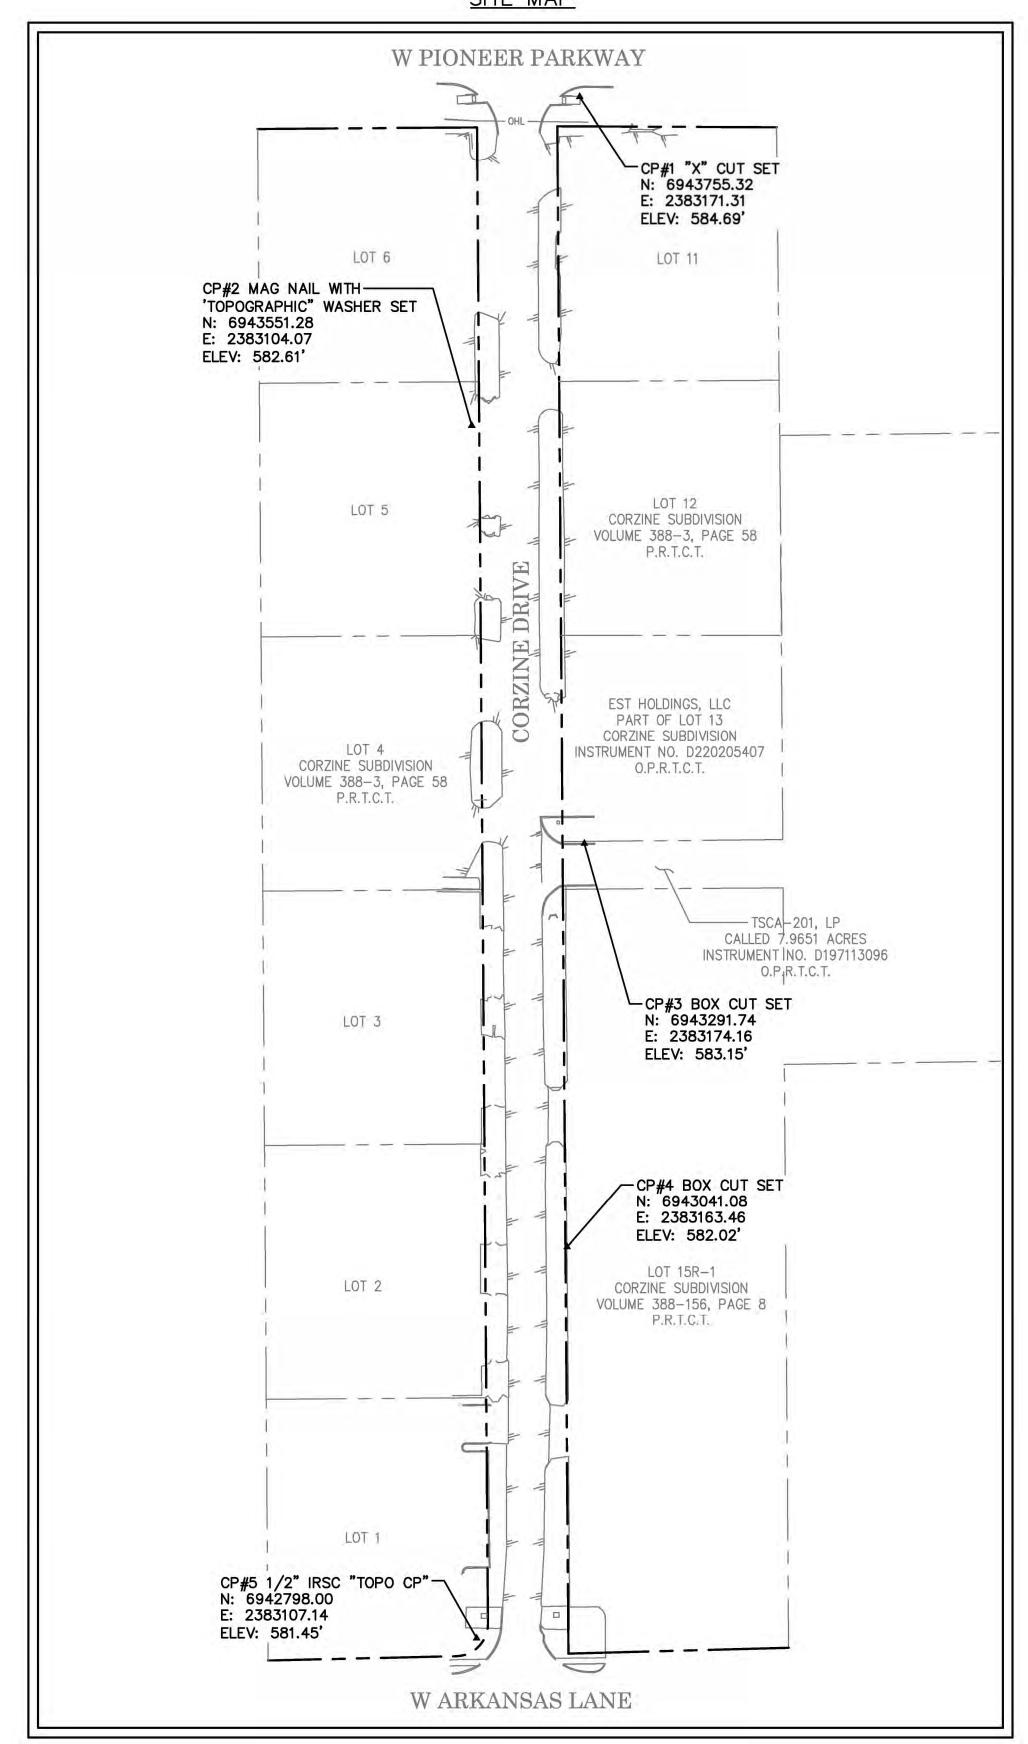

### **BENCHMARKS**:

CP#1 "X" CUT SET N: 6943755.32

E: 2383171.31 ELEV: 584.69'

CP#2 MAG NAIL WITH 'TOPOGRAPHIC" WASHER SET N: 6943551.28

E: 2383104.07 ELEV: 582.61'

CP#3 BOX CUT SET N: 6943291.74

E: 2383174.16 ELEV: 583.15'

CP#4 BOX CUT SET N: 6943041.08

E: 2383163.46 ELEV: 582.02'

CP#5 1/2" IRSC "TOPO CP"

N: 6942798.00 E: 2383107.14 ELEV: 581.45'

ASPHALT PAVEMENT
CONCRETE PAVEMENT

TOYALTY LOYALTY