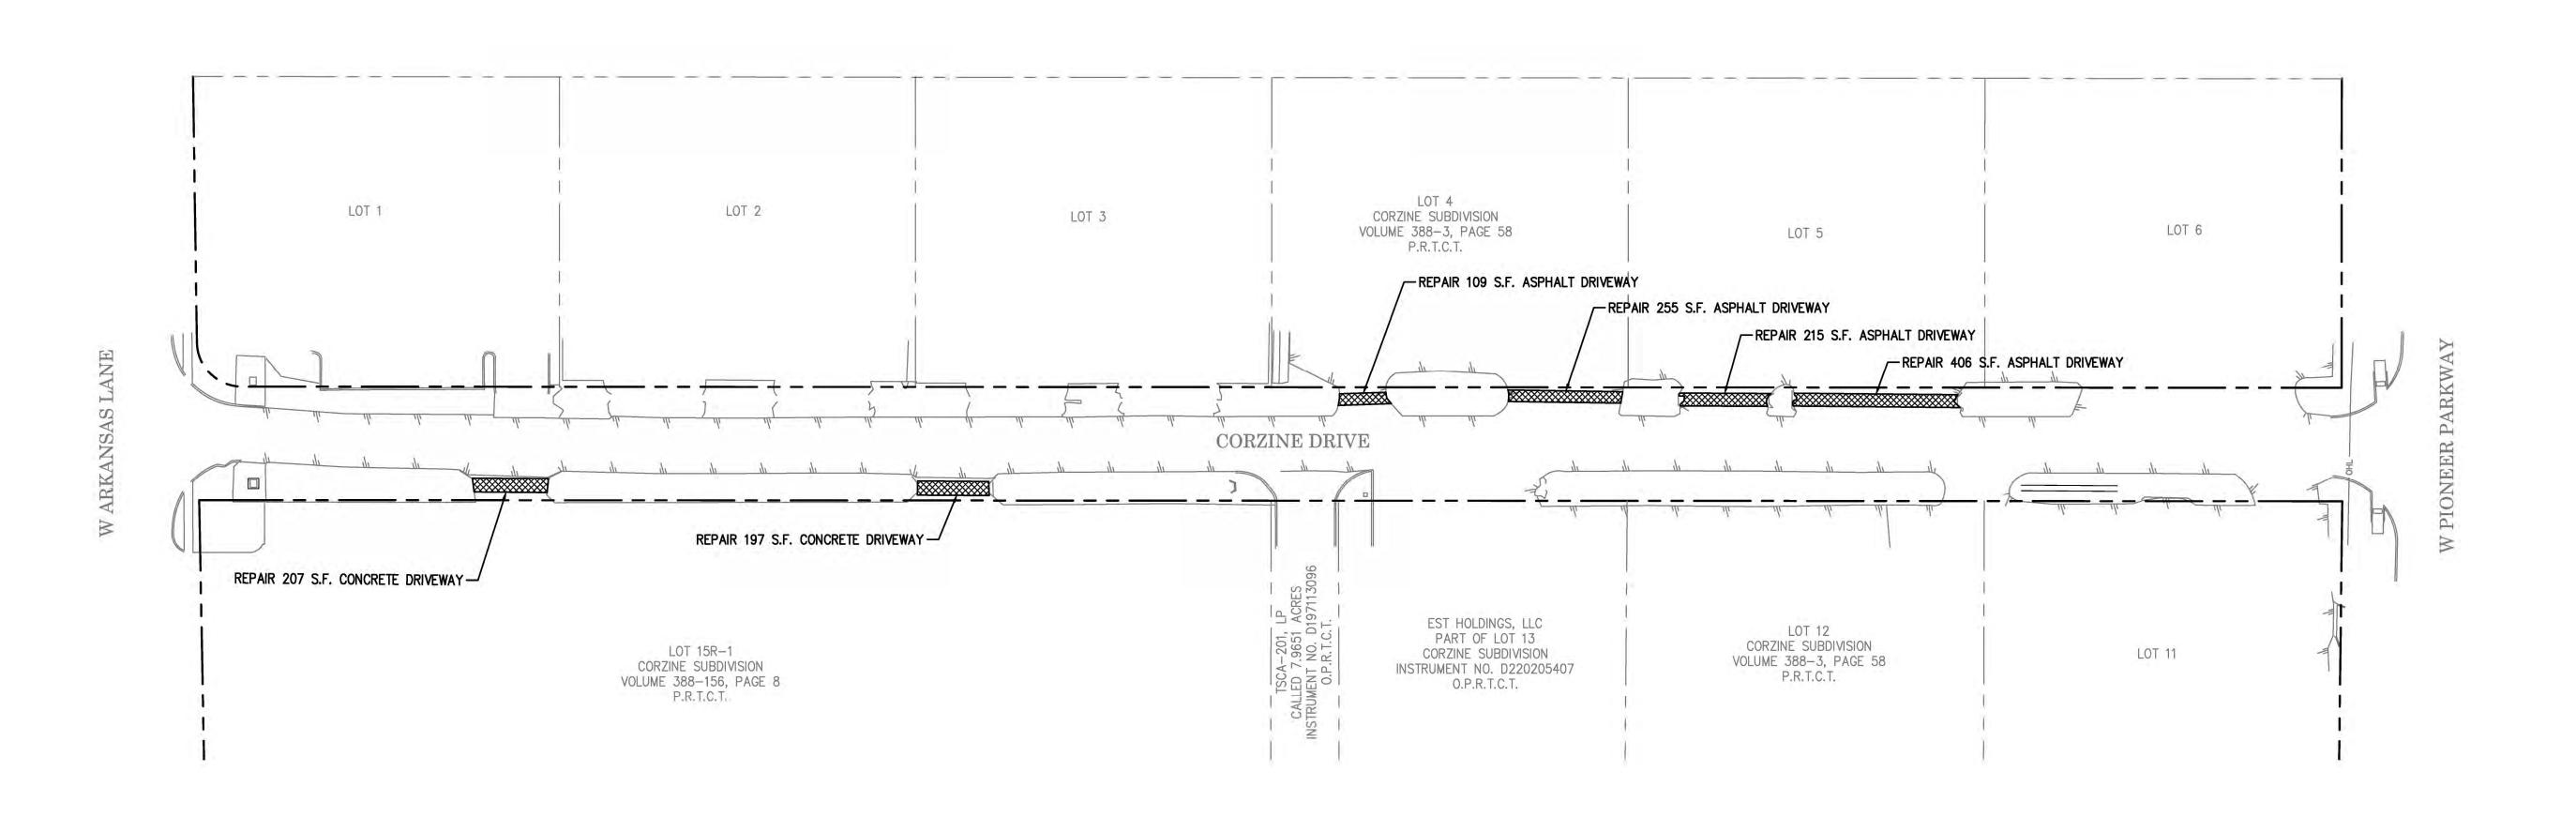

CORZINE DRIVE STORM DRAIN IMPROVEMENTS DALWORTHINGTON GARDENS, TARRANT COUNTY,

**PAVING PLAN** 

NO. DATE REVISION DESCRIPTION

PRELIMINARY, THIS DRAWING
SHALL NOT BE RECORDED
FOR ANY PURPOSE AND SHALL
NOT BE USED OR VIEWED OR
RELIED UPON AS FINAL
CONSTRUCTION DRAWINGS.