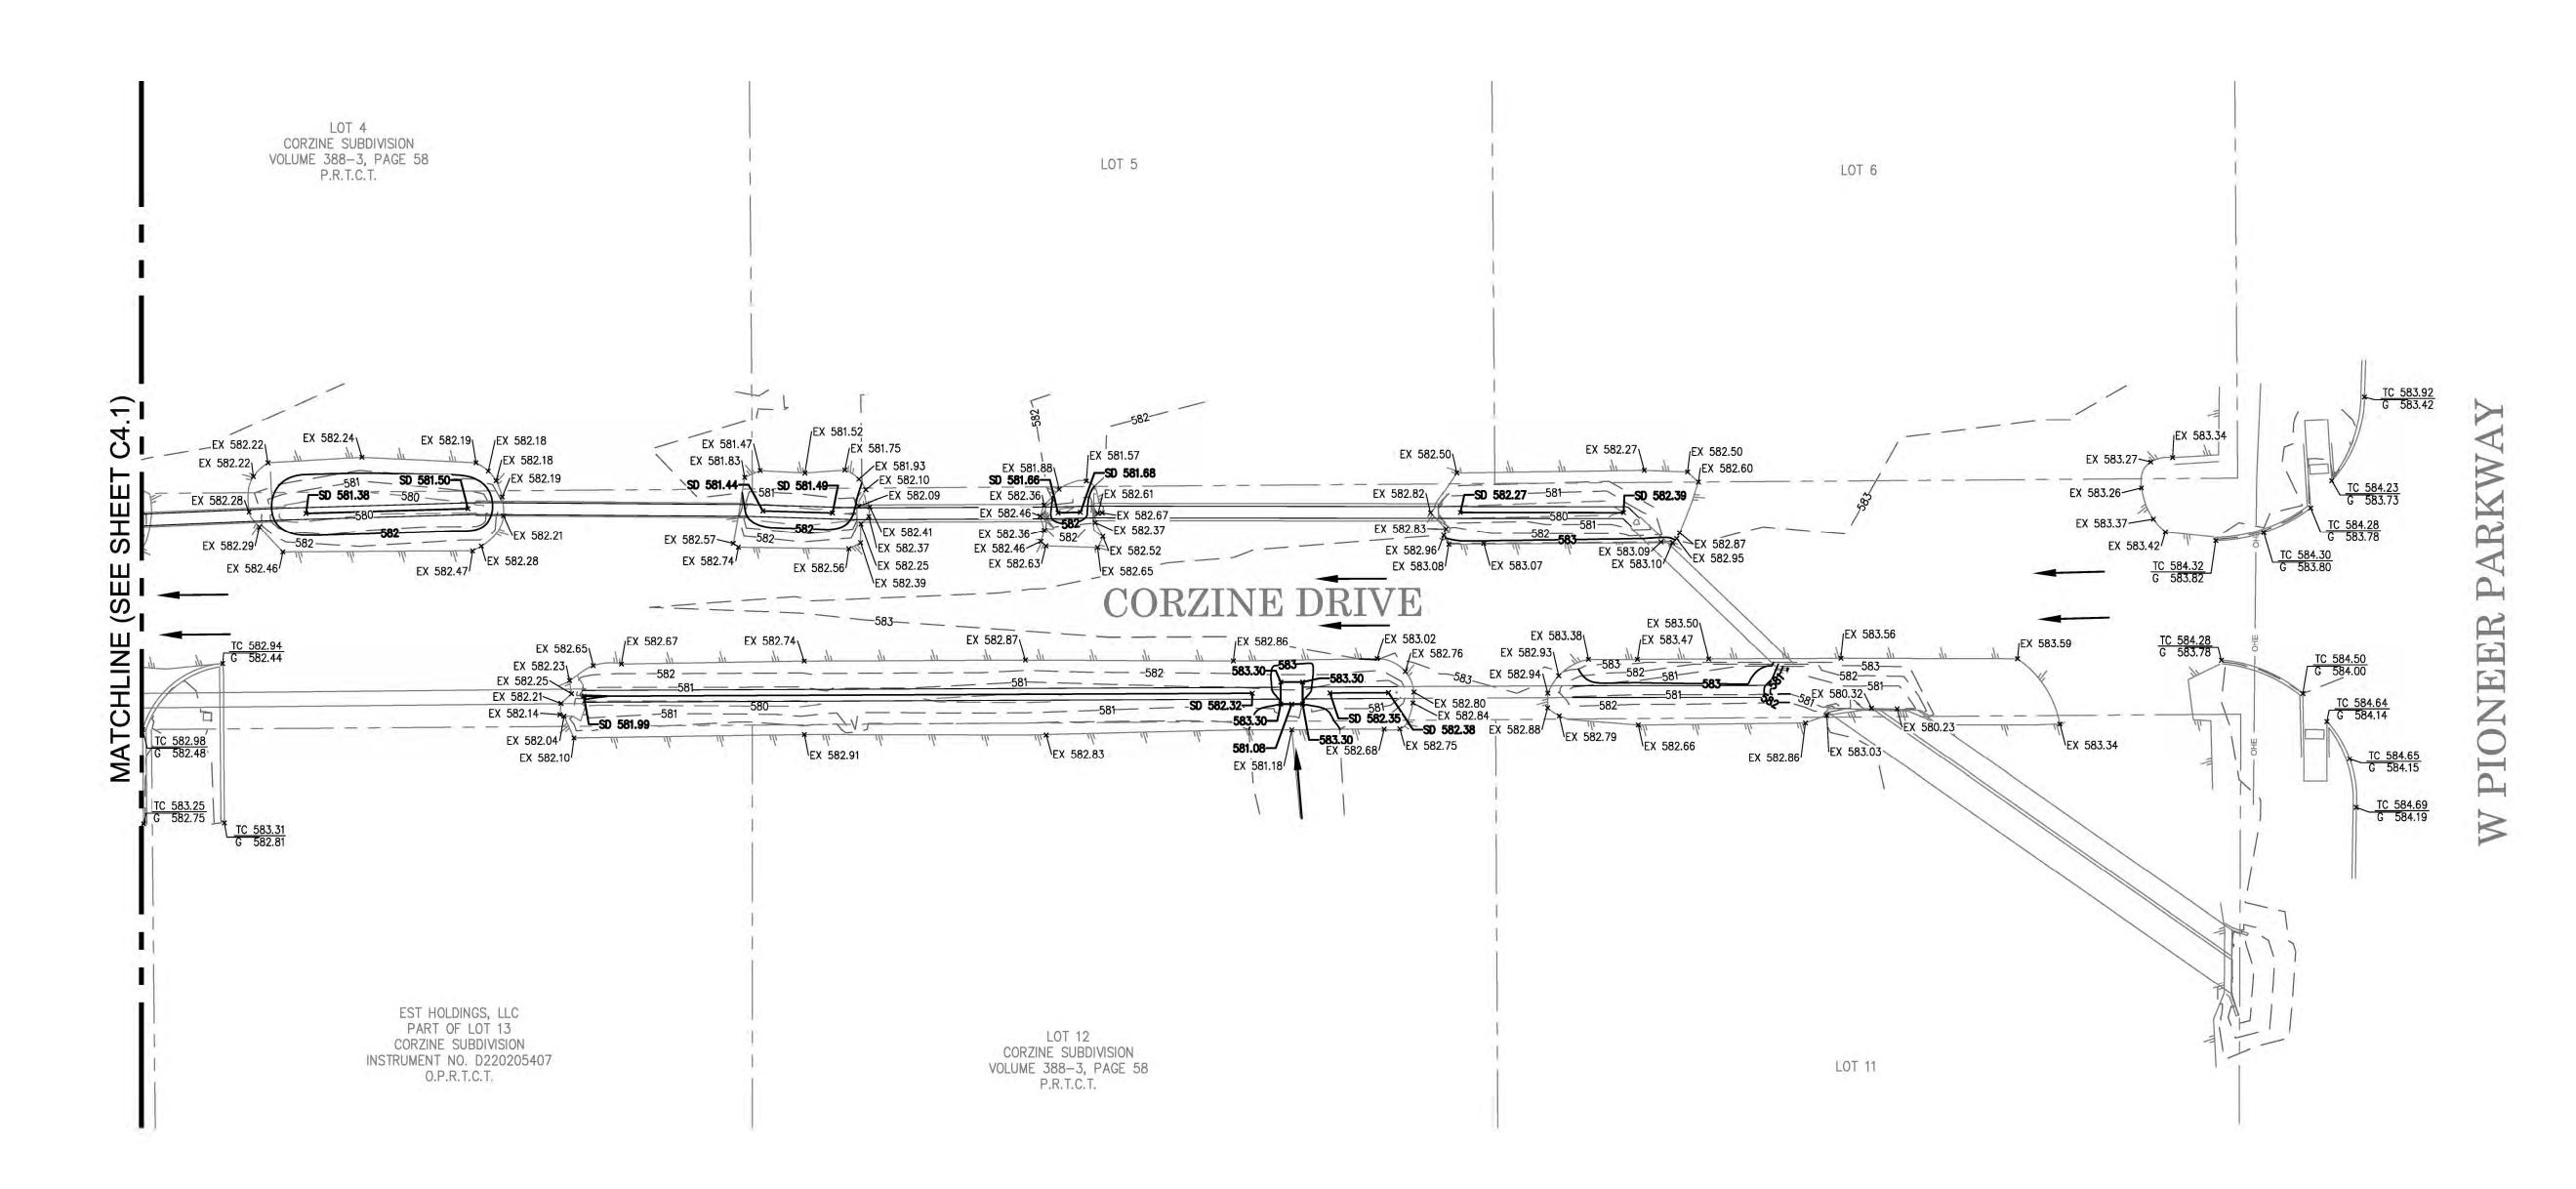

# CORZINE DRIVE STORM DRAIN IMPROVEMENTS DALWORTHINGTON GARDENS, TARRANT COUNTY, GRADING PLAN

NO. DATE REVISION DESCRIPTION

PRELIMINARY, THIS DRAWING
SHALL NOT BE RECORDED
FOR ANY PURPOSE AND SHALL
NOT BE USED OR VIEWED OR
RELIED UPON AS FINAL
CONSTRUCTION DRAWINGS.

PLANS PREPARED UNDER
THE DIRECT SUPERVISION OF
KYLON M. WILSON, P.E.
TEXAS REGISTRATION NO.

77520

SHEET NO.

C4.

S:\CIVIL\DALWORTHINGTON\_GARDENS\CIP\_2021\CIVIL\CORZINE\CIVIL\PLAN\_SHEETS\CZ-GRADING.DWG 5/9/2023 4:56 PM rclark

ELEVATION

× EX 932.88 EXISTING SPOT ELEVATION

TC 930.0 EXISTING TOP OF CURB AND GUTTER ELEVATION

× SD 932.88 PROPOSED SLOTTED DRAIN ELEVATION

CORZINE DRIVE STORM DRAIN IMPROVEMENTS DALWORTHINGTON GARDENS, TARRANT COUNTY,

GRADING

PRELIMINARY, THIS DRAWING PRELIMINARY, THIS DRAWING
SHALL NOT BE RECORDED
FOR ANY PURPOSE AND SHALL
NOT BE USED OR VIEWED OR
RELIED UPON AS FINAL
CONSTRUCTION DRAWINGS.

PLANS PREPARED UNDER
THE DIRECT SUPERVISION OF
KYLON M. WILSON, P.E.
TEXAS REGISTRATION NO.