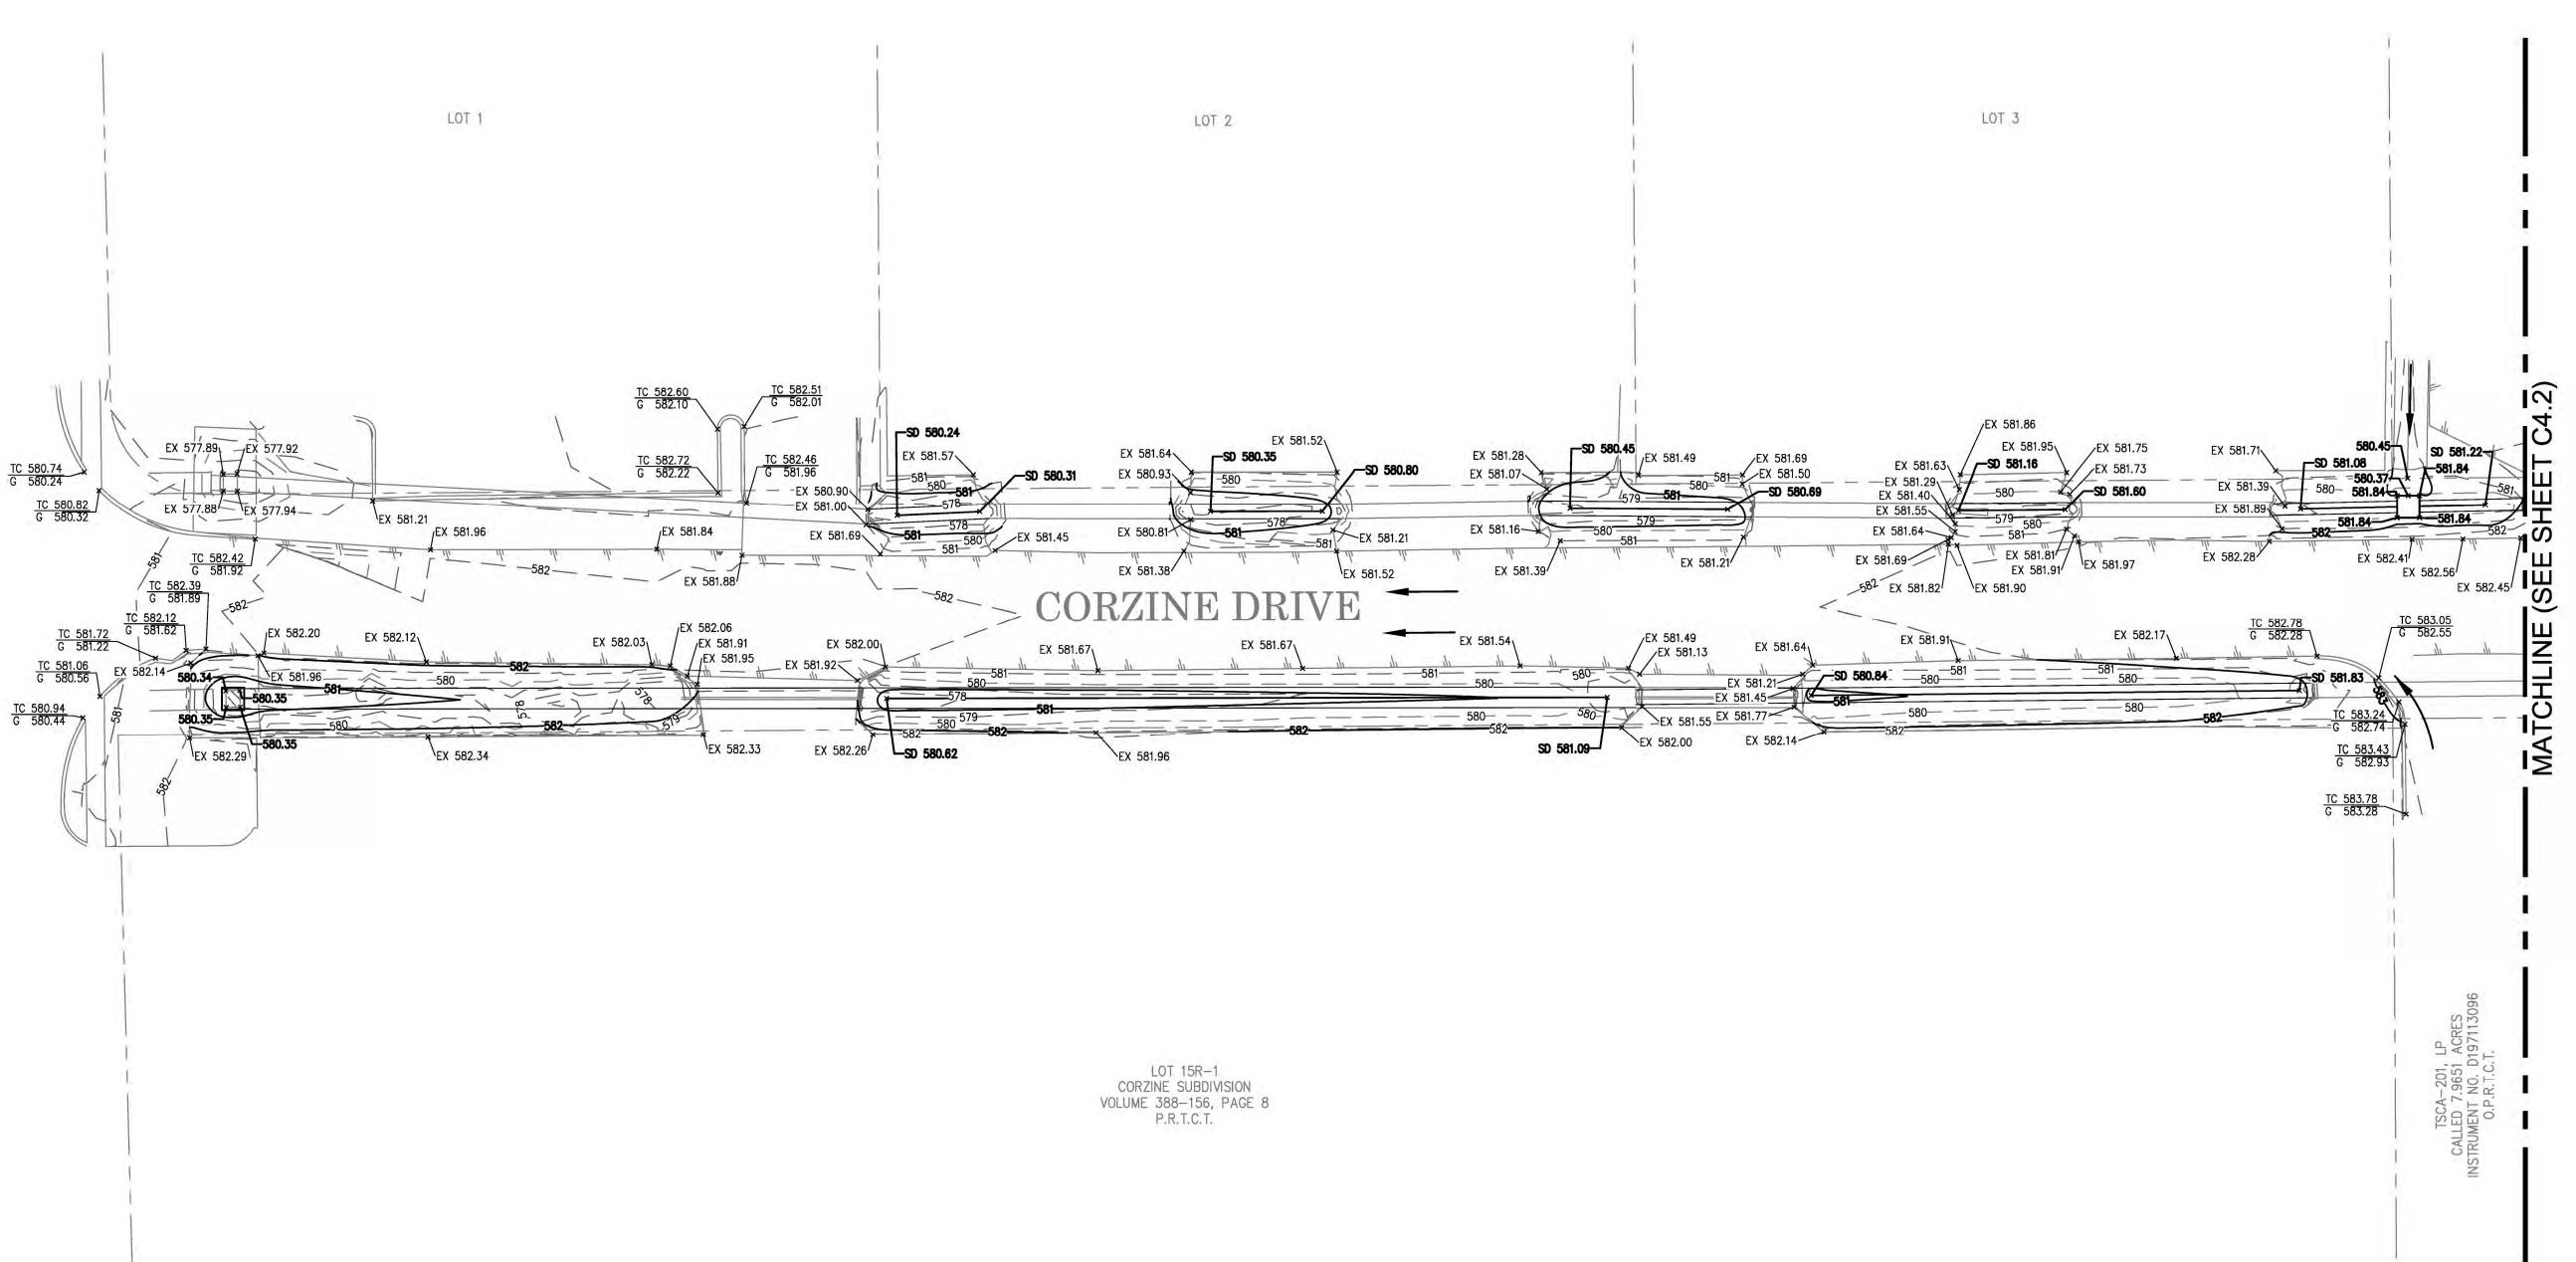

# CORZINE DRIVE STORM DRAIN IMPROVEMENTS DALWORTHINGTON GARDENS, TARRANT COUNTY, GRADING PLAN

NO. DATE REVISION DESCRIPTION

PRELIMINARY, THIS DRAWING
SHALL NOT BE RECORDED
FOR ANY PURPOSE AND SHALL
NOT BE USED OR VIEWED OR
RELIED UPON AS FINAL
CONSTRUCTION DRAWINGS.

PLANS PREPARED UNDER
THE DIRECT SUPERVISION OF
KYLON M. WILSON, P.E.
TEXAS REGISTRATION NO.

77520

SHEET NO.

C4.

S:\CIVIL\DALWORTHINGTON\_GARDENS\CIP\_2021\CIVIL\CORZINE\CIVIL\PLAN\_SHEETS\CZ-GRADING.DWG 5/9/2023 4:56 PM rclark

ELEVATION

× EX 932.88 EXISTING SPOT ELEVATION

TC 930.0 EXISTING TOP OF CURB AND GUTTER ELEVATION

× SD 932.88 PROPOSED SLOTTED DRAIN ELEVATION

CORZINE DRIVE STORM DRAIN IMPROVEMENTS DALWORTHINGTON GARDENS, TARRANT COUNTY,

GRADING

PRELIMINARY, THIS DRAWING PRELIMINARY, THIS DRAWING
SHALL NOT BE RECORDED
FOR ANY PURPOSE AND SHALL
NOT BE USED OR VIEWED OR
RELIED UPON AS FINAL
CONSTRUCTION DRAWINGS.

PLANS PREPARED UNDER
THE DIRECT SUPERVISION OF
KYLON M. WILSON, P.E.
TEXAS REGISTRATION NO.