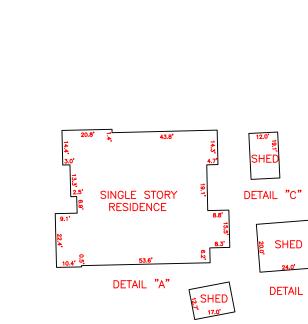

## SITE PLAN

LOT 1-R-1, BLOCK 1, STRICKLAND ADDITION, BEING A REPLAT OF A PORTION OF LOT 1, BLOCK 1, STRICKLAND ADDITION, AN ADDITION TO THE CITY OF DALWORTHINGTON GARDENS, TARRANT COUNTY, TEXAS, ACCORDING TO THE PLAT RECORDED IN INSTRUMENT NO. D217254340, PLAT RECORDS, TARRANT COUNTY, TEXAS AND LOT 1-R-2, GARGANO ESTATES, BEING A REPLAT OF A PORTION OF LOT 1, BLOCK 1, OF SAID STRICKLAND ADDITION, AND LOT 2, GARGANO ESTATES, AN ADDITION TO THE CITY OF DALWORTHINGTON GARDENS, TARRANT COUNTY, TEXAS AS RECORDED IN VOLUME 388-215, PAGE 70, P.R.T.C.T.

DETAIL "E"

COUNTY OF TARRANT WHEREAS, We, Ben Raising Cattle, LTD. CO., Bryson Swiggart, and Elizabeth Swiggart are all of the owners of a tract of land, and more particularly described as follows: BEING LOT 1-R-2, BLOCK 1, GARGANO ESTATES, A 3.842 ACRE TRACT OF LAND, BEING ALL OF LOT 1, BLOCK 1, OF STRICKLAND ADDITION, AN ADDITION TO THE CITY OF DALWORTHINGTON GARDENS. TARRANT COUNTY, TEXAS, ACCORDING TO THE PLAT RECORDED IN INSTRUMENT NO. D217254340, PLAT RECORDS, TARRANT COUNTY, TEXAS, AND BEING ALL OF LOT 2. GARGANO ESTATES, AN ADDITION TO THE CITY OF DALWORTHINGTON GARDENS. TARRANT COUNTY. TEXAS, AS RECORDED IN VOLUME 388-215, PAGE 70, PLAT RECORDS, TARRANT COUNTY, TEXAS, (P.R.T.C.T.), AND BEING BEING MORE PARTICULARLY DESCRIBED AS FOLLOWS: **BEGINNING,** AT A CAPPED IRON ROD FOUND, AT THE NORTHEAST CORNER OF SAID LOT 1, AT THE SOUTHEAST CORNER OF SAID LOT 2, IN THE WEST LINE OF LOT 1R2B, BLOCK 7, DALWORTHINGTON GARDENS, AN ADDITION TO THE CITY OF DALWORTHINGTON GARDENS, RECORDED IN INSTRUMENT NO. D201200619, P.R.T.C.T.; THENCE, WITH THE COMMON LINE BETWEEN SAID LOT 1 AND WITH

STATE OF TEXAS

WITH LOT 1R, BLOCK 2R, BROOKSIDE PARK, AN ADDITION TO THE CITY OF DALWORTHINGTON GARDENS, TARRANT COUNTY, TEXAS, AS RECORDED IN VOLUME 388-90, PAGE 57, P.R.T.C.T., AND WITH THE COMMON LINE BETWEEN SAID LOT 1 AND WITH LOTS 7R, 6, AND 3, 2 AND 1, BLOCK 1R, OF BROOKSIDE PARK, AN ADDITION TO THE CITY OF DALWORTHING GARDENS, TARRANT COUNTY, TEXAS, AS RECORDED IN VOLUME 388-120, PAGE 81, P.R.T.C.T., CONSECUTIVELY, THE FOLLOWING TWO (2) COURSES AND DISTANCES:

1. S 00°48'26" E, A DISTANCE OF 111.40 FEET, TO AN IRON ROD FOUND;

SAID LOT 1R2B, AND WITH THE COMMON LINE BETWEEN SAID LOT 1 AND

2. S 89°24'59" W, A DISTANCE OF 755.04 FEET, TO AN IRON ROD FOUND, AT THE SOUTHWEST CORNER OF SAID LOT 1, IN THE EAST LINE OF SIEBER DRIVE;

THENCE, WITH THE EAST LINE OF SAID SIEBER DRIVE, N 00°05'23" W, A DISTANCE OF 109.84 FEET, TO A CAPPED IRON ROD SET, STAMPED "GSI SURVEYING", FOR THE NORTHWEST CORNER OF SAID LOT 1, AT THE SOUTHWEST CORNER OF LOT 1, OF SAID GARGANO ESTATES; THENCE, WITH THE COMMON LINE BETWEEN SAID LOT 1 AND WITH LOT 1, OF SAID GARGANO ESTATES, AND WITH THE COMMON LINE BETWEEN SAID LOTS 1 AND 2, OF SAID GARGANO ESTATES, CONSECUTIVELY, THE

N 89°17'51" E, A DISTANCE OF 336.60 FEET, TO AN IRON ROD FOUND;
 N 00°05'23" W, A DISTANCE OF 164.05 FEET, TO A CAPPED IRON ROD SET, STAMPED "GSI SURVEYING";

FOLLOWING THREE (3) COURSES AND DISTANCES:

3. S 89°11'36" W, A DISTANCE OF 341.70 FEET, TO AN IRON ROD FOUND, AT THE SOUTHWEST CORNER OF LOT 2, OF SAID GARGANO ESTATES **THENCE**, WITH THE EAST LINE OF SAID SIEBER DRIVE, N 00°09'23" W, A DISTANCE OF 20.14 FEET, TO AN IRON ROD FOUND, AT THE NORTHWEST CORNER OF LOT 2, OF SAID GARGANO ESTATES, AT THE SOUTHWEST CORNER OF LOT 1, OF KATHRYN FAY ESTATES, AN ADDITION TO THE CITY OF DALWORTHINGTON GARDENS:

THENCE, WITH THE COMMON LINE BETWEEN LOT 2, OF SAID GARGANO ESTATES AND WITH LOT 1, OF SAID KATHRYN FAY ESTATES, AND WITH THE COMMON LINE BETWEEN LOT 2, OF SAID GARGANO ESTATES AND WITH A TRACT OF LAND, CONVEYED TO HELEN L. BRADDOCK, AS DESCRIBED IN A DEED, RECORDED IN INSTRUMENT NO. D209216949, DEED RECORDS, TARRANT COUNTY, TEXAS, (D.R.T.C.T.), CONSECUTIVELY, N 89°11'27" E, A DISTANCE OF 759.25 FEET, TO A CAPPED IRON ROD SET, STAMPED "GSI SURVEYING", FOR THE NORTHEAST CORNER OF LOT 2, OF SAID GARGANO ESTATES;

ESTATES AND WITH THE COMMON LINE BETWEEN LOT 2, OF SAID GARGANO ESTATES AND WITH SAID LOT 1R2B, S 00°03'00" W, A DISTANCE OF 184.99 FEET, TO THE **POINT OF BEGINNING** AND CONTAINING 3.842 ACRES OF LAND AS SURVEYED ON THE GROUND UNDER THE SUPERVISION OF SHELBY J. HOFFMAN, R.P.L.S. NO. 6084, ON FEBRUARY 7, 2019.

 LOT NOS.
 ACRES
 SQUARE FOOTAGE

 LOT 1-R-1
 0.916
 39881.66

 LOT 1-R-2
 2.926
 127468.778

THIS is to certify that I, Shelby J. Hoffman, a Registered Professional Land Surveyor of the State of Texas, have platted the above subdivision from an actual survey on the ground; and that all lot corners, angle points, and points of curve shall be properly marked on the ground, and that this plat correctly represents that survey made by me or under my direction and supervision.