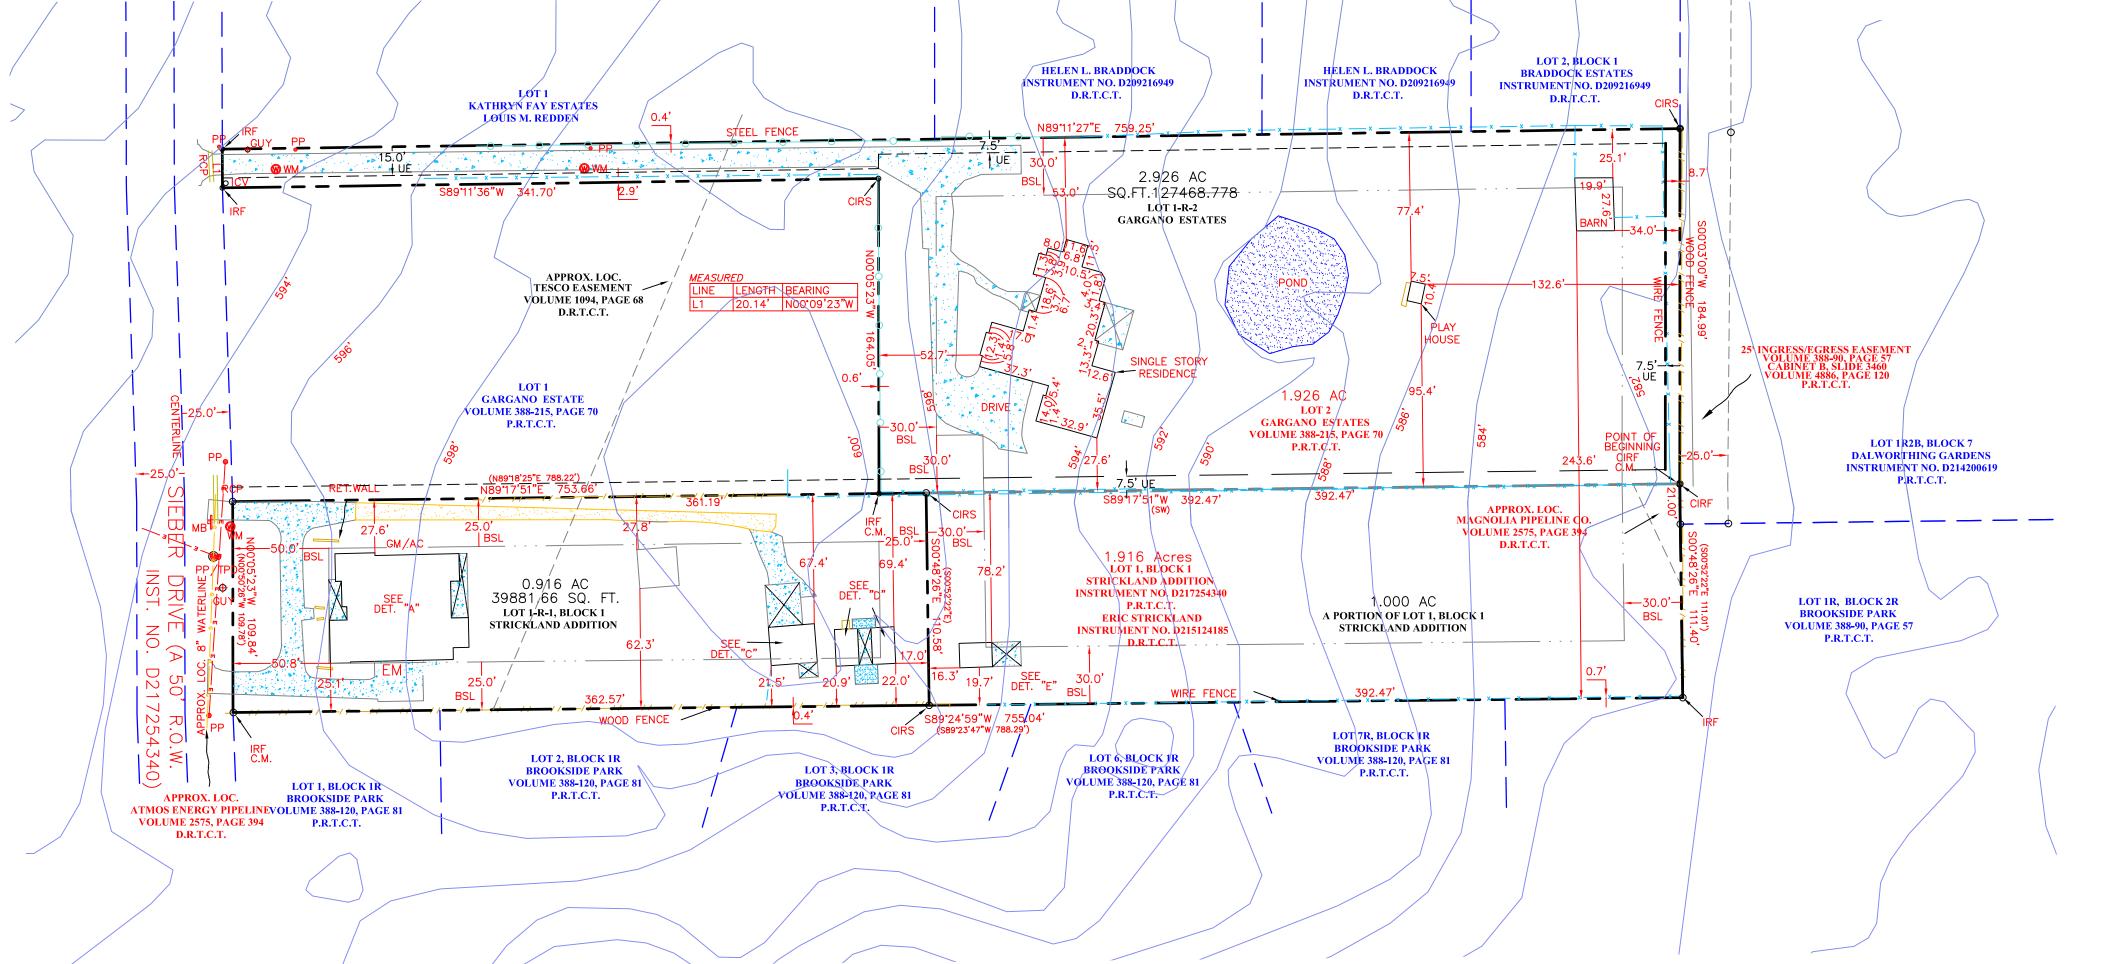

S. Erik Dumas, RPLS Director of Civil Surveying

GENERAL NOTES:

1. BEARINGS, DISTANCES, ACREAGE AND COORDINATE VALUES CONTAINED HEREIN ARE GRID BASED UPON ON THE TEXAS STATE PLANE COORDINATE SYSTEM, NORTH CENTRAL ZONE, 4202, U.S. SURVEY FEET, NORTH AMERICAN DATUM 1983. ALL ELEVATIONS ARE CORRELATED TO NAVD 88.

2. ADJOINING INFORMATION SHOWN FOR INFORMATIONAL PURPOSES ONLY AND OBTAINED FROM THE TARRANT CENTRAL APPRAISAL DISTRICT, ONLINE INFORMATION.

3. ACCORDING TO THE FEMA FIRM MAP NUMBER 4810130335K REVISED SEPTEMBER 25, 2009, THE SUBJECT PROPERTY APPEARS TO LIE IN ZONE "X", AREAS DETERMINED TO BE OUTSIDE THE 0.2% ANNUAL CHANCE FLOODPLAIN.
4. NO PROPOSED SERVICE LINE CONNECTIONS.

1. SELLING A PORTION OF ANY LOT IN THIS ADDITION BY METES AND BOUNDS IS A VIOLATION OF STATE LAW AND CITY ORDINANCE AND IS SUBJECT TO PENALTIES BY LAW.

2. THIS PLAT DOES NOT ALTER OR REMOVE EXISTING DEED RESTRICTIONS OR COVENANTS, IF ANY, ON THIS PROPERTY.

3. There shall be provided at the intersection of all public streets, visibility triangles as required by section 10.02.227 of the Subdivision Ordinance of the City.

4. CURRENT AND PROPOSED ZONING IS SF-1

 LOT NOS.
 ACRES
 SQUARE FOOTAGE

 LOT 1-R-1
 0.916
 39881.66

 LOT 1-R-2
 2.926
 127468.778

THIS is to certify that I, Shelby J. Hoffman, a Registered Professional Land Surveyor of the State of Texas, have platted the above subdivision from an actual survey on the ground; and that all lot corners, angle points, and points of curve shall be properly marked on the ground, and that this plat correctly represents that survey made by me or under my direction and supervision.