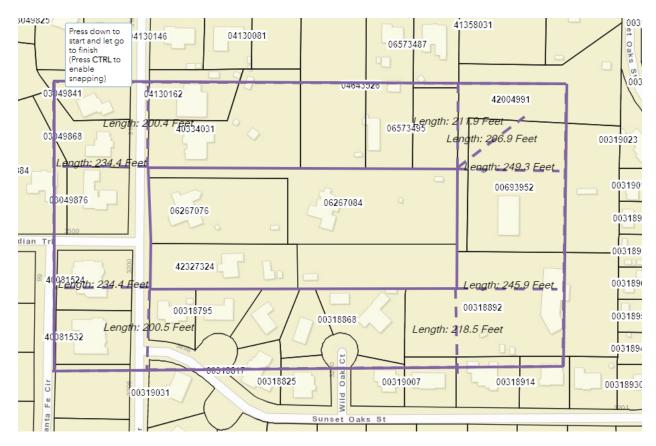

## NOTICE OF PUBLIC HEARINGS CITY OF DALWORTHINGTON GARDENS, TEXAS

P&Z HEARING DATE: March 28. 2022 HEARING TIME: 6:00 PM

The Planning & Zoning Commission will hold a public hearing at the above noted date and time in the City Hall Council Chambers, 2600 Roosevelt Drive to consider the proposed **Replat** request indicated on the map below. This is not a summons to appear at the hearing, but if you care to attend, you will be given an opportunity to be heard. A written statement may be filed with the City Administrator's Office, which will be presented at the Planning & Zoning Commission meeting. If additional information is desired, please contact the City Administrator's Office at 682-330-7418 (closed weekends and holidays).

CITY COUNCIL HEARING DATE: April 21, 2022 HEARING TIME: 7:00 PM

The action of the Planning & Zoning Commission is not final but is a recommendation to the City Council and is reviewed by the Council.

Application from Eric Strickland for a a replat of Lot l-R-1, Block 1, Strickland Addition, being a replat of a portion of Lot 1, Block 1, Strickland Addition, an addition to the City of Dalworthington Gardens, Tarrant County, Texas, according to the plat recorded in Instrument No. D217254340, plat records, Tarrant County, Texas and Lot l-R-2, Gargano Estates, being a replat of a portion of Lot 1, Block 1, of said Strickland Addition, and all of Lot 2, Gargano Estates, an addition to the City of Dalworthington Gardens, Tarrant County, Texas as recorded in Volume 388-215, Page 70, P.R.T.C.T., and being adjacent to location commonly known as 3201 Sieber Drive.