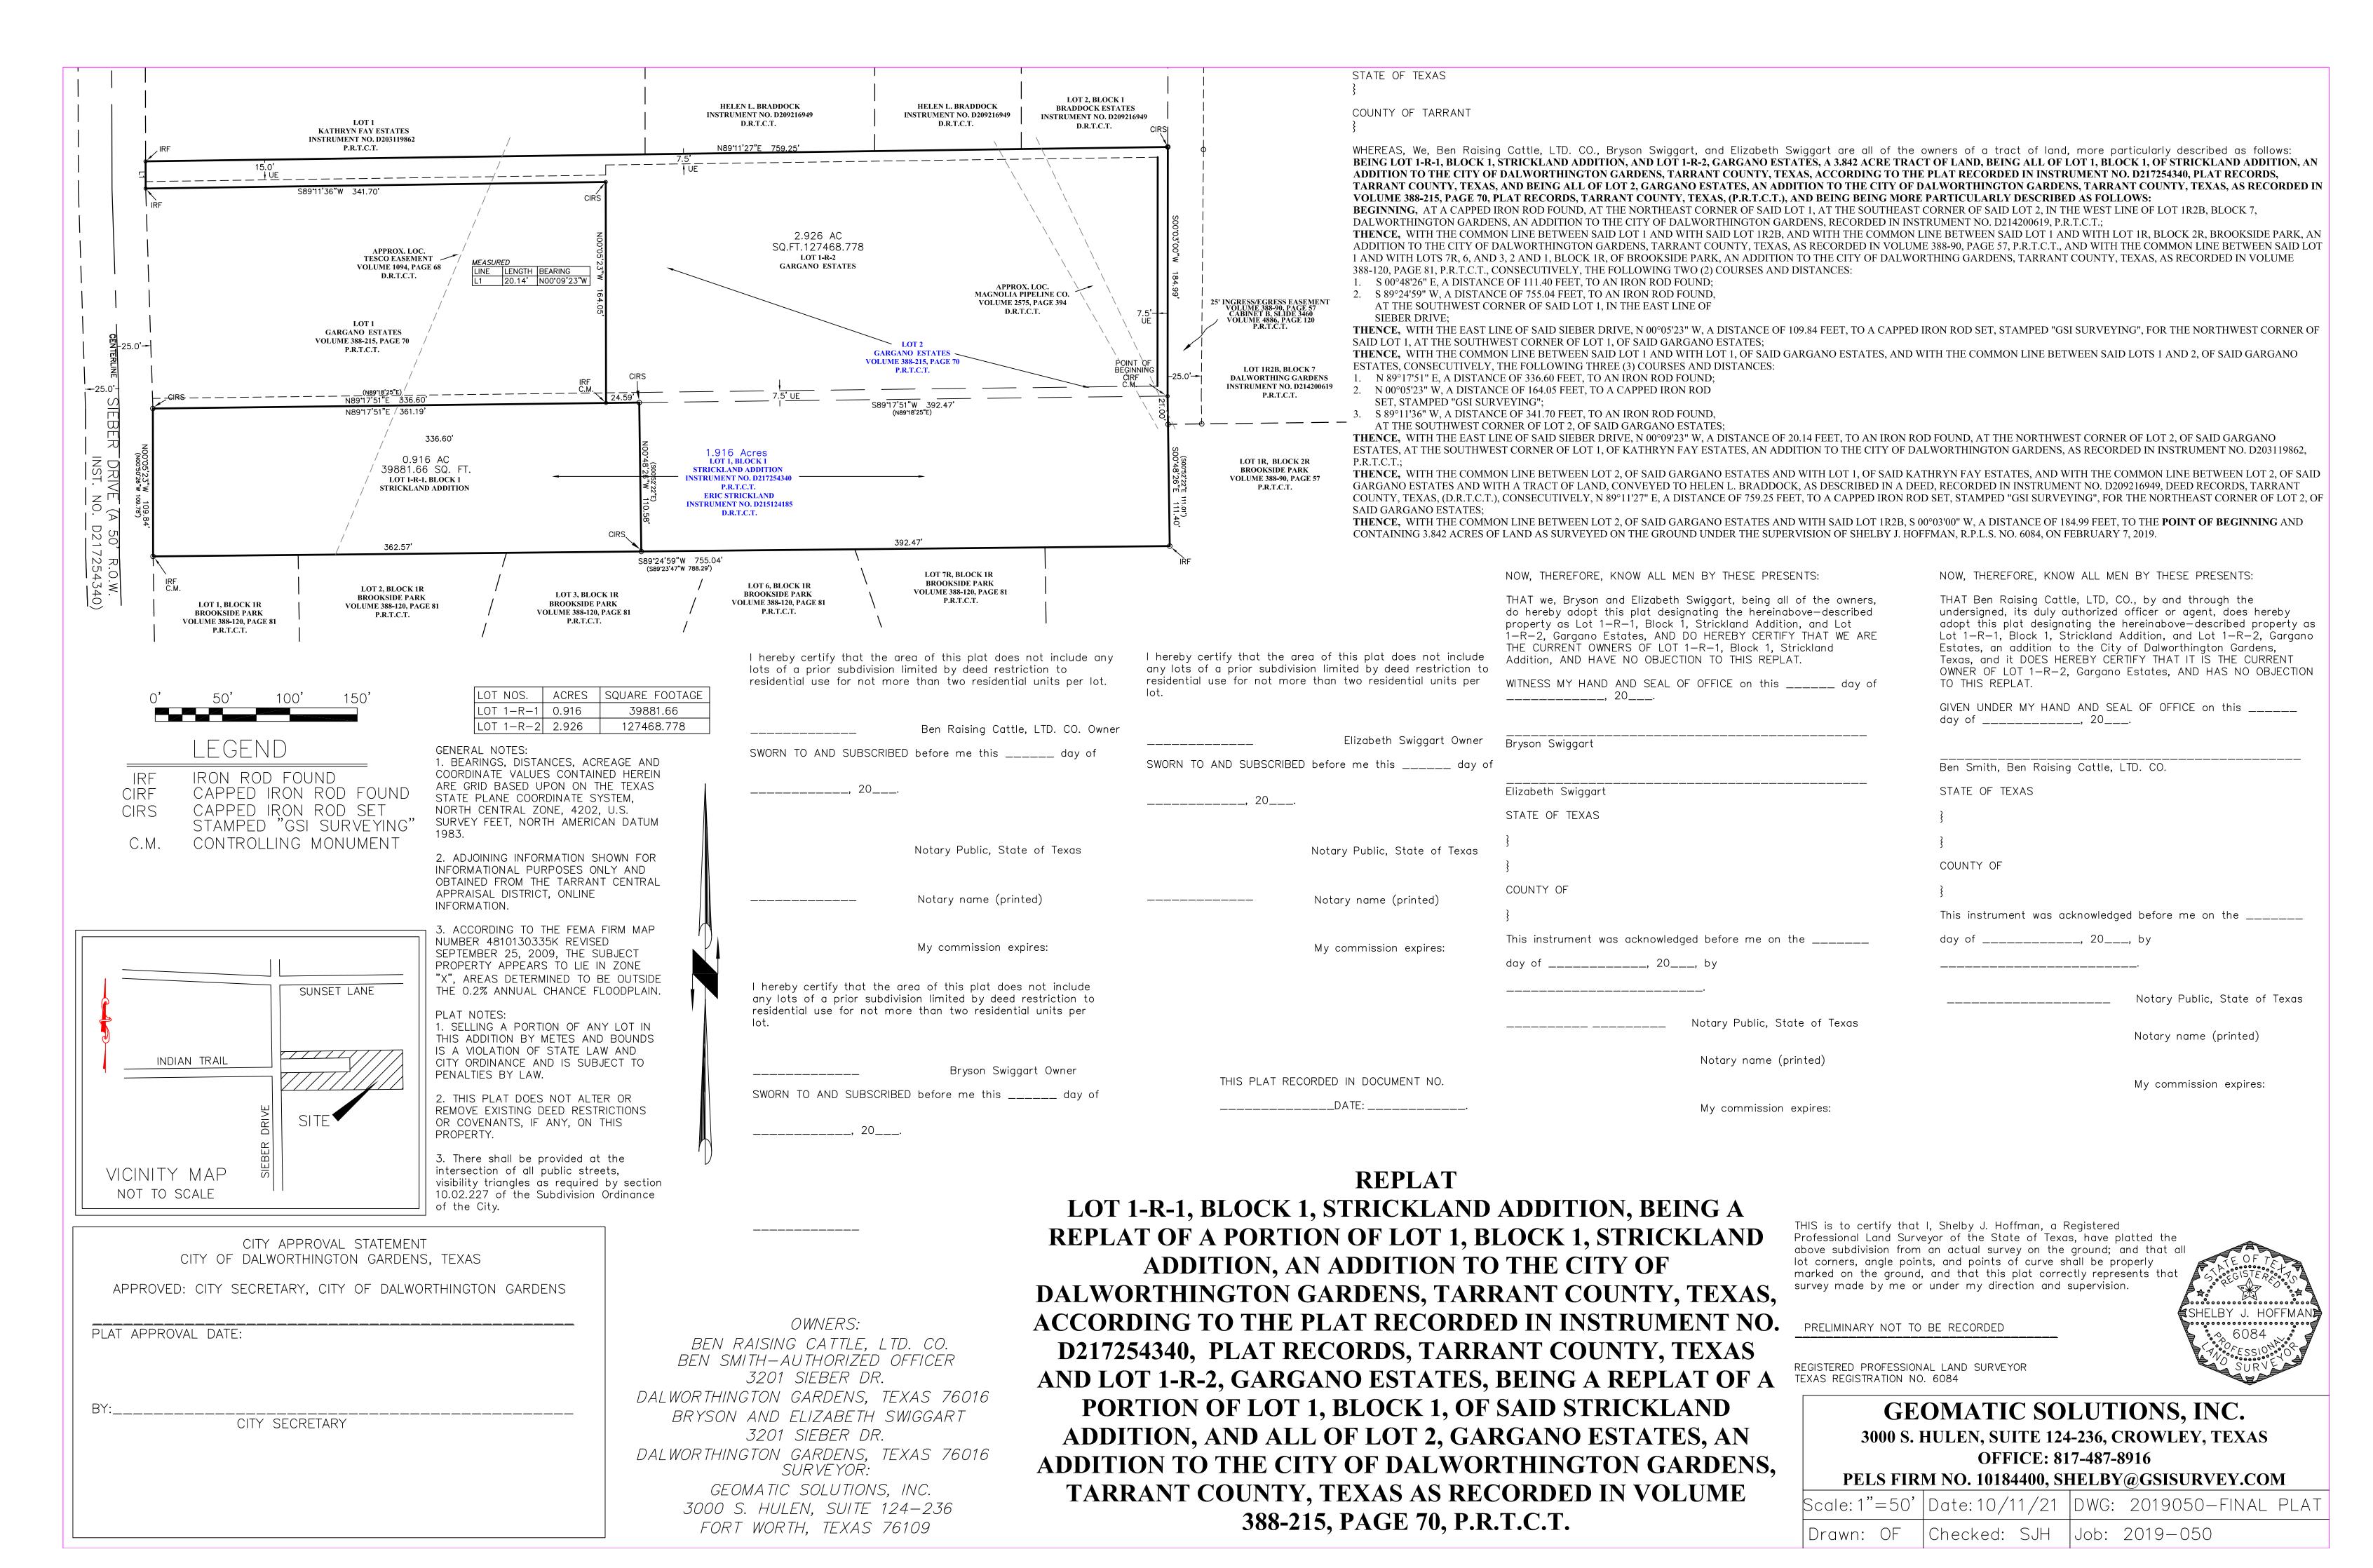

## SITE PLAN

LOT 1-R-1, BLOCK 1, STRICKLAND ADDITION, BEING A REPLAT OF A PORTION OF LOT 1, BLOCK 1, STRICKLAND ADDITION, AN ADDITION TO THE CITY OF DALWORTHINGTON GARDENS, TARRANT COUNTY, TEXAS, ACCORDING TO THE PLAT RECORDED IN INSTRUMENT NO. D217254340, PLAT RECORDS, TARRANT COUNTY, TEXAS AND LOT 1-R-2, GARGANO ESTATES, BEING A REPLAT OF A PORTION OF LOT 1, BLOCK 1, OF SAID STRICKLAND ADDITION, AND LOT 2, GARGANO ESTATES, AN ADDITION TO THE CITY OF DALWORTHINGTON GARDENS, TARRANT COUNTY, TEXAS AS RECORDED IN VOLUME 388-215, PAGE 70, P.R.T.C.T.

DETAIL "E"

COUNTY OF TARRANT WHEREAS, We, Ben Raising Cattle, LTD. CO., Bryson Swiggart, and Elizabeth Swiggart are all of the owners of a tract of land, and more particularly described as follows: BEING LOT 1-R-2, BLOCK 1, GARGANO ESTATES, A 3.842 ACRE TRACT OF LAND, BEING ALL OF LOT 1, BLOCK 1, OF STRICKLAND ADDITION, AN ADDITION TO THE CITY OF DALWORTHINGTON GARDENS. TARRANT COUNTY, TEXAS, ACCORDING TO THE PLAT RECORDED IN INSTRUMENT NO. D217254340, PLAT RECORDS, TARRANT COUNTY, TEXAS, AND BEING ALL OF LOT 2. GARGANO ESTATES, AN ADDITION TO THE CITY OF DALWORTHINGTON GARDENS. TARRANT COUNTY. TEXAS, AS RECORDED IN VOLUME 388-215, PAGE 70, PLAT RECORDS, TARRANT COUNTY, TEXAS, (P.R.T.C.T.), AND BEING BEING MORE PARTICULARLY DESCRIBED AS FOLLOWS: **BEGINNING,** AT A CAPPED IRON ROD FOUND, AT THE NORTHEAST CORNER OF SAID LOT 1, AT THE SOUTHEAST CORNER OF SAID LOT 2, IN THE WEST LINE OF LOT 1R2B, BLOCK 7, DALWORTHINGTON GARDENS, AN ADDITION TO THE CITY OF DALWORTHINGTON GARDENS, RECORDED IN INSTRUMENT NO. D201200619, P.R.T.C.T.; THENCE, WITH THE COMMON LINE BETWEEN SAID LOT 1 AND WITH

STATE OF TEXAS

WITH LOT 1R, BLOCK 2R, BROOKSIDE PARK, AN ADDITION TO THE CITY OF DALWORTHINGTON GARDENS, TARRANT COUNTY, TEXAS, AS RECORDED IN VOLUME 388-90, PAGE 57, P.R.T.C.T., AND WITH THE COMMON LINE BETWEEN SAID LOT 1 AND WITH LOTS 7R, 6, AND 3, 2 AND 1, BLOCK 1R, OF BROOKSIDE PARK, AN ADDITION TO THE CITY OF DALWORTHING GARDENS, TARRANT COUNTY, TEXAS, AS RECORDED IN VOLUME 388-120, PAGE 81, P.R.T.C.T., CONSECUTIVELY, THE FOLLOWING TWO (2) COURSES AND DISTANCES:

1. S 00°48'26" E, A DISTANCE OF 111.40 FEET, TO AN IRON ROD FOUND;

SAID LOT 1R2B, AND WITH THE COMMON LINE BETWEEN SAID LOT 1 AND

2. S 89°24'59" W, A DISTANCE OF 755.04 FEET, TO AN IRON ROD FOUND, AT THE SOUTHWEST CORNER OF SAID LOT 1, IN THE EAST LINE OF SIEBER DRIVE;

THENCE, WITH THE EAST LINE OF SAID SIEBER DRIVE, N 00°05'23" W, A DISTANCE OF 109.84 FEET, TO A CAPPED IRON ROD SET, STAMPED "GSI SURVEYING", FOR THE NORTHWEST CORNER OF SAID LOT 1, AT THE SOUTHWEST CORNER OF LOT 1, OF SAID GARGANO ESTATES; THENCE, WITH THE COMMON LINE BETWEEN SAID LOT 1 AND WITH LOT 1, OF SAID GARGANO ESTATES, AND WITH THE COMMON LINE BETWEEN SAID LOTS 1 AND 2, OF SAID GARGANO ESTATES, CONSECUTIVELY, THE

N 89°17'51" E, A DISTANCE OF 336.60 FEET, TO AN IRON ROD FOUND;
 N 00°05'23" W, A DISTANCE OF 164.05 FEET, TO A CAPPED IRON ROD SET, STAMPED "GSI SURVEYING";

FOLLOWING THREE (3) COURSES AND DISTANCES:

3. S 89°11'36" W, A DISTANCE OF 341.70 FEET, TO AN IRON ROD FOUND, AT THE SOUTHWEST CORNER OF LOT 2, OF SAID GARGANO ESTATES **THENCE**, WITH THE EAST LINE OF SAID SIEBER DRIVE, N 00°09'23" W, A DISTANCE OF 20.14 FEET, TO AN IRON ROD FOUND, AT THE NORTHWEST CORNER OF LOT 2, OF SAID GARGANO ESTATES, AT THE SOUTHWEST CORNER OF LOT 1, OF KATHRYN FAY ESTATES, AN ADDITION TO THE CITY OF DALWORTHINGTON GARDENS:

THENCE, WITH THE COMMON LINE BETWEEN LOT 2, OF SAID GARGANO ESTATES AND WITH LOT 1, OF SAID KATHRYN FAY ESTATES, AND WITH THE COMMON LINE BETWEEN LOT 2, OF SAID GARGANO ESTATES AND WITH A TRACT OF LAND, CONVEYED TO HELEN L. BRADDOCK, AS DESCRIBED IN A DEED, RECORDED IN INSTRUMENT NO. D209216949, DEED RECORDS, TARRANT COUNTY, TEXAS, (D.R.T.C.T.), CONSECUTIVELY, N 89°11'27" E, A DISTANCE OF 759.25 FEET, TO A CAPPED IRON ROD SET, STAMPED "GSI SURVEYING", FOR THE NORTHEAST CORNER OF LOT 2, OF SAID GARGANO ESTATES;

ESTATES AND WITH THE COMMON LINE BETWEEN LOT 2, OF SAID GARGANO ESTATES AND WITH SAID LOT 1R2B, S 00°03'00" W, A DISTANCE OF 184.99 FEET, TO THE **POINT OF BEGINNING** AND CONTAINING 3.842 ACRES OF LAND AS SURVEYED ON THE GROUND UNDER THE SUPERVISION OF SHELBY J. HOFFMAN, R.P.L.S. NO. 6084, ON FEBRUARY 7, 2019.

 LOT NOS.
 ACRES
 SQUARE FOOTAGE

 LOT 1-R-1
 0.916
 39881.66

 LOT 1-R-2
 2.926
 127468.778

THIS is to certify that I, Shelby J. Hoffman, a Registered Professional Land Surveyor of the State of Texas, have platted the above subdivision from an actual survey on the ground; and that all lot corners, angle points, and points of curve shall be properly marked on the ground, and that this plat correctly represents that survey made by me or under my direction and supervision.